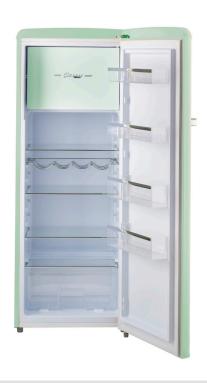

## **FEATURES**

- Stylish retro design
- Adjustable wine rack
- Convenient 1 cu. ft. freezer box on top
- Zinc cast handles
- Four adjustable glass shelves
- Interior retro branding
- Single door refrigerator
- Narrow 21.6" width makes this refrigerator a great choice for an entertainment room.
- Doors are not reversible

Adjustable four-bottle wine rack

Interior retro branding

## **COLOURS**

Deep crisper drawer

Small convenient freezer box