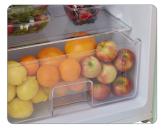

## **FEATURES**

- Stylish retro design
- Adjustable wine rack
- Convenient 1 cu. ft. freezer box on top
- Zinc cast handles
- Four adjustable glass shelves
- Interior retro branding
- Single door refrigerator
- Narrow 21.6" width makes this refrigerator a great choice for an entertainment room.
- Doors are not reversible