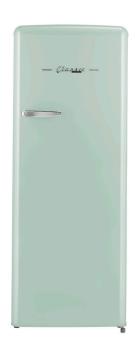

## **CLASSIC RETRO BY UNIQUE**

## 8 CU/FT SINGLE DOOR REFRIGERATOR WITH FREEZER

 MODEL
 UGP-230L AC

 OPERATION
 110 V / AC

 SIZE
 8 cu/ft / 226.5 litres

 DIMENSIONS
 H 56.6" x W 21.6" x D 24.2"

 WEIGHT
 112 lbs / 50.8 kg

The 8 cu/ft Classic Retro by Unique bottom mount refrigerator transports you back to the '50s with its iconic retro design, chrome finished accents and freezer box. This refrigerator is ENERGY STAR Certified for energy efficiency all year-round, designed for optimal energy savings and easy, dependable use. A convenient extra refrigerator for storing your fresh and frozen foods.

## **FEATURES**

- Stylish retro design
- Adjustable wine rack
- Convenient 1 cu. ft. freezer box on top
- Zinc cast handles
- Four adjustable glass shelves
- Interior retro branding
- Single door refrigerator
- Narrow 21.6" width makes this refrigerator a great choice for an entertainment room.
- Doors are not reversible