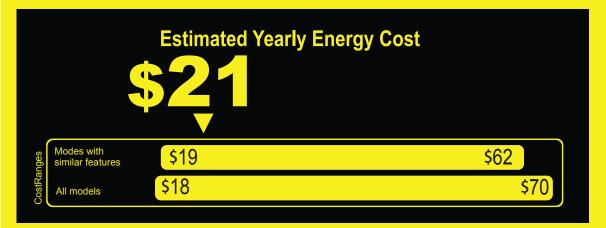

**175** kWh

**Estimated Yearly Electricity Use** 

- Your cost will depend on your utility rates and use.
- Both cost ranges based on models of similar size capacity.
- Models with similar features have automatic defrost, bottom-mounted freezer. and no through-the-door ice.
- Estimated energy cost based on a national average electricity cost of 12 cents per kWh.