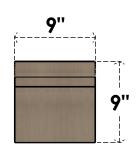

## FRONT PROFILE

## ITEM NUMBER: CORU09X09X09YORRCPR

9"W X 9"D X 9"H SERIES 1 WIDE YORKTOWN ROUGH CEDAR TIMBERTHANE FAUX WOOD CORBEL, PRIMED