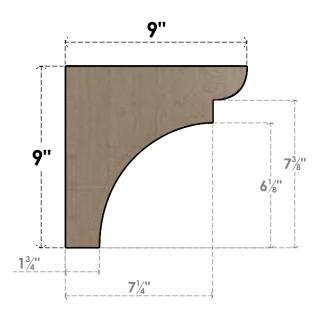

## SIDE PROFILE

## ITEM NUMBER: CORU09X09X09YORRCPR

9"W X 9"D X 9"H SERIES 1 WIDE YORKTOWN ROUGH CEDAR TIMBERTHANE FAUX WOOD CORBEL, PRIMED