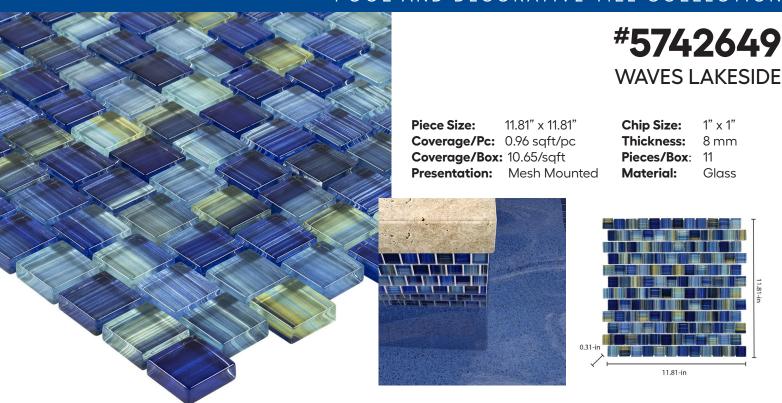

**Recommended Uses:** Commercial / Residential

Interior Wall Floor Backsplash Shower/Wet Area Shower Floors Fireplace Surrounds

Exterior Wall Floor Pool/Fountain