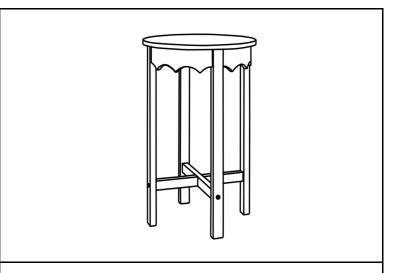

17.7"W x 17.7"D x 26"H





Weight Capacity: 40LBS

Warning: Do not stand on the desk

Warning: Do not over torque bolts.

# **PREPARATION**

- \*Before beginning assembly of product, make sure all parts are present. Compare parts with package contents list and hardware contents list.
- \*If any part is missing or damaged, do not attempt to assemble the product.
- \*Estimated Assembly Time: 5 minutes.
- \*If you are having difficulty, our friendly Customer Care team is always here to help. Please email customersupport@safavieh.com



Step 1: Take all packaging off the table. Screw legs B 4pcs to table top. 4pcs screws E required. Allen key driver D required.



Step 2: Screw the X cross wood C to legs B. 4pc screw E & Allen key driver required. 4pcs wooden plug F to cork the screw holes.



Step 3: Turn the table up to the right side. Assemling process done.