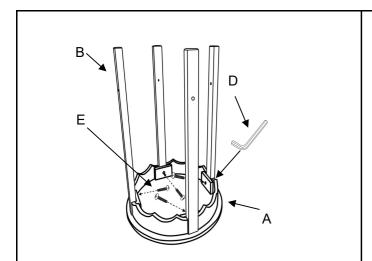

Step 1: Take all packaging off the table. Screw legs B 4pcs to table top. 4pcs screws E required. Allen key driver D required.

Step 2: Screw the X cross wood C to legs B. 4pc screw E & Allen key driver required. 4pcs wooden plug F to cork the screw holes.