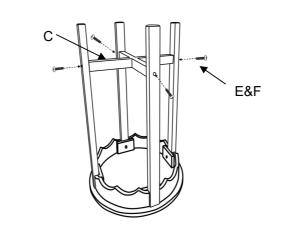

Step 1: Take all packaging off the table. Screw legs B 4pcs to table top. 4pcs screws E required. Allen key driver D required.

Step 2: Screw the X cross wood C to legs B. 4pc screw E & Allen key driver required. 4pcs wooden plug F to cork the screw holes.