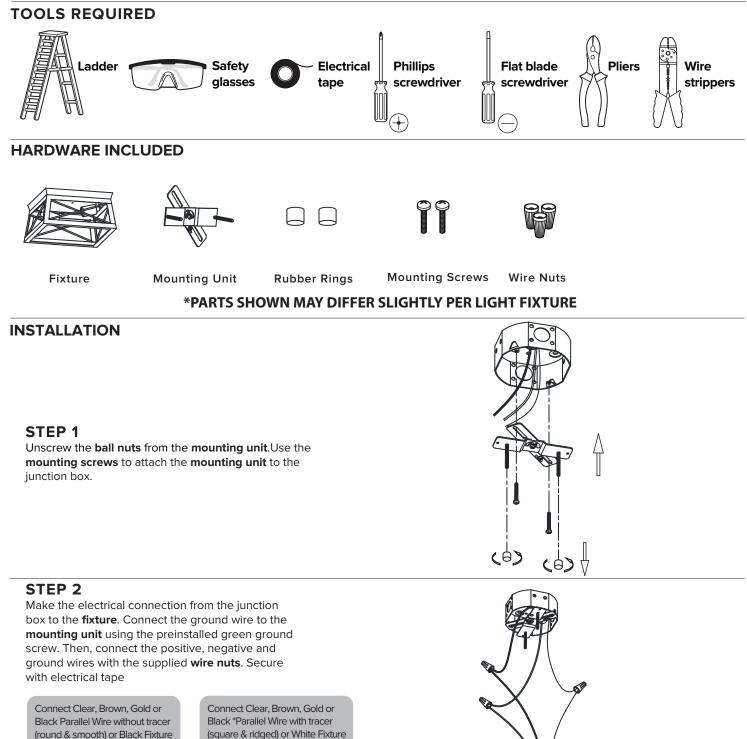

## CAUTION

 Inspect the wire insulation for any cuts, abrasions, or exposed copper that may have resulted during shipping. If there is a defect in the wire, do not attempt installation.

 Before starting installation of this fixture or removal of a previous fixture, disconnect the power by turning off the circuit breaker or by removing the fuse at the fuse box.



Black or Red Supply Wire or Insulated Wire (other than green) with copper conductor.

Wire to:



White Supply Wire or Insulated Wire (other than green) with silver conductor



## INSTALLATION

## STEP 3

Attach the **fixture** to the **mounting Unit** through screws holes as shown, and secure it with **ball nuts**.



STEP 4 Install bulbs (not included)