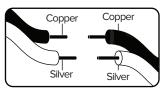

Black or Red Supply Wire or Insulated Wire (other than green) with copper conductor.

Wire to:

White Supply Wire or Insulated Wire (other than green) with silver conductor