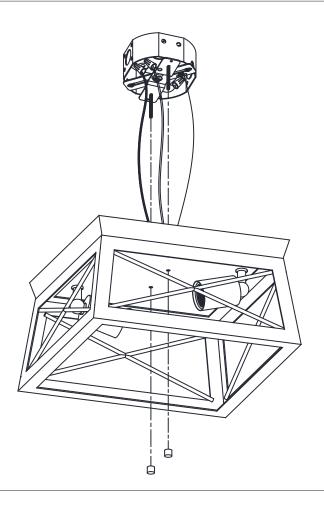

## STEP 3

Attach the **fixture** to the **mounting Unit** through screws holes as shown, and secure it with **ball nuts**.

STEP 4 Install bulbs (not included)