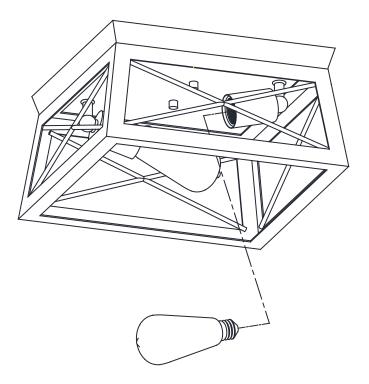

## STEP 3

Attach the **fixture** to the **mounting Unit** through screws holes as shown, and secure it with **ball nuts**.

STEP 4 Install bulbs (not included)