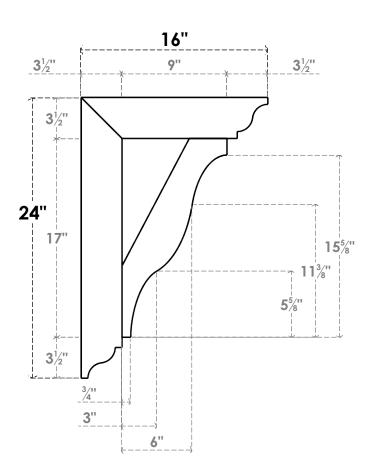

## ITEM NUMBER: BKTUROS035X035X16000X24000X035X035X035FST00RCPR

3 1/2"W X 16"D X 24"H X 3 1/2"T FUNSTON ROUGH CEDAR WOODGRAIN OPEN BRACKET, TRADITIONAL TOP AND BACK, 3 1/2"W SOLID BRACE, PRIMED TAN

**SIDE PROFILE** 