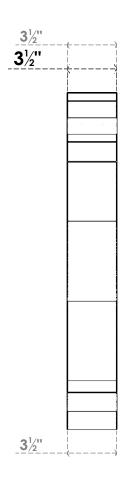

## ITEM NUMBER: BKTUROS035X035X16000X24000X035X035X035FST00RCPR

3 1/2"W X 16"D X 24"H X 3 1/2"T FUNSTON ROUGH CEDAR WOODGRAIN OPEN BRACKET, TRADITIONAL TOP AND BACK, 3 1/2"W SOLID BRACE, PRIMED TAN

**SIDE PROFILE** 

**FRONT PROFILE** 

**ISOMETRIC** 

**GENERATED DATE: 06/13/2023** 

**EKENA MILLWORK** 2300 WEST MAIN ST. CLARKSVILLE, TX 75426 TOLL FREE: 866-607-0453 WWW.EKENAMILLWORK.COM

1. INSTALLATION TO BE COMPLETED IN ACCORDANCE WITH MANUFACTURER'S SPECIFICATIONS.
2. DRAWING MAY NOT BE TO SCALE
3. THIS DRAWING IS INTENDED FOR DESIGN AND PLANNING PURPOSES ONLY.
4. ALL INFORMATION CONTAINED HEREIN WAS CURRENT AT THE TIME OF DEVELOPMENT BUT MUST BE REVIEWED AND APPROVED BY THE PRODUCT MANUFACTURER TO BE CONSIDERED ACCURATE.