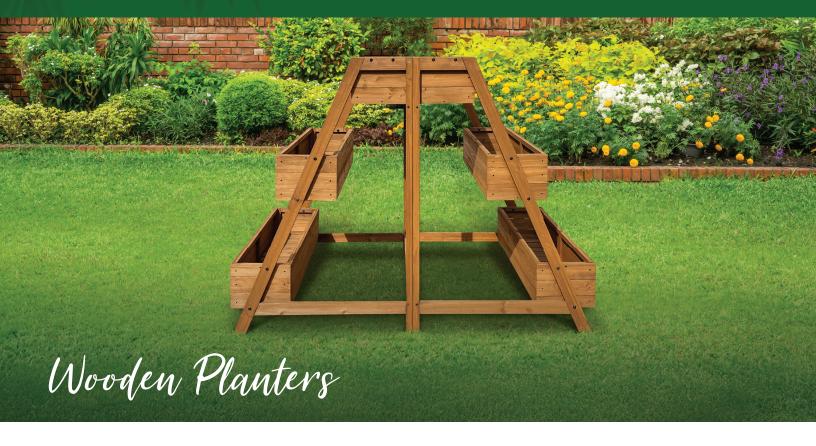

## **HANOVER**®

Perfect for growing plants and herbs, these versatile planters are designed to thrive in compact spaces while offering ample room for your greenery. Complete with a garden bed liner to ensure proper water drainage, its space-saving design makes it ideal for patios, balconies, and small yards. Built to last, its strong and durable construction promises seasons of reliable use.

## **Features**

- Durable all-weather construction
- Gaps between each panel of the bottom for drainage
- Paintable
- Floor included
- Assembly: 1 hour, 2 person assembly

|                          | WOOD OUTDOOR<br>TIERED PLANTER    | WOOD OUTDOOR<br>RAISED GARDEN BED<br>WITH TRELLIS |
|--------------------------|-----------------------------------|---------------------------------------------------|
| ASSEMBLED<br>DIMENSIONS  | 43.3″H x 35.4″W x 59″L            | 48"H x 15.7W x 43.3"L                             |
| INTERIOR<br>DIMENSIONS   | 5.9"H x 7.8"W x 31.4"L            | 9"H x 11"W x 36.2"L                               |
| ASSEMBLED<br>WEIGHT      | 52.5 lbs.                         | 18.7 lbs.                                         |
| SOIL STORAGE<br>CAPACITY | .847 cu. ft.<br>(each flower box) | 2.08 cu. ft.                                      |