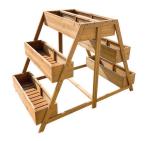

## **HANOVER**®

Perfect for growing plants and herbs, these versatile planters are designed to thrive in compact spaces while offering ample room for your greenery. Complete with a garden bed liner to ensure proper water drainage, its space-saving design makes it ideal for patios, balconies, and small yards. Built to last, its strong and durable construction promises seasons of reliable use.

## **Features**

- Durable all-weather construction
- Gaps between each panel of the bottom for drainage
- Paintable
- Floor included
- Assembly: 1 hour, 2 person assembly

|                          | WOOD OUTDOOR<br>TIERED PLANTER    | WOOD OUTDOOR<br>RAISED GARDEN BED<br>WITH TRELLIS |
|--------------------------|-----------------------------------|---------------------------------------------------|
| ASSEMBLED<br>DIMENSIONS  | 43.3″H x 35.4″W x 59″L            | 48"H x 15.7W x 43.3"L                             |
| INTERIOR<br>DIMENSIONS   | 5.9"H x 7.8"W x 31.4"L            | 9"H x 11"W x 36.2"L                               |
| ASSEMBLED<br>WEIGHT      | 52.5 lbs.                         | 18.7 lbs.                                         |
| SOIL STORAGE<br>CAPACITY | .847 cu. ft.<br>(each flower box) | 2.08 cu. ft.                                      |