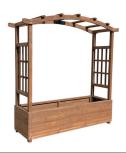

## **HANOVER**®

Perfect for growing plants and herbs, these versatile planters are designed to thrive in compact spaces while offering ample room for your greenery. Complete with a garden bed liner to ensure proper water drainage, its space-saving design makes it ideal for patios, balconies, and small yards. Built to last, its strong and durable construction promises seasons of reliable use.

## **Features**

- Durable all-weather construction
- Gaps between each panel of the bottom for drainage
- Paintable
- Floor included
- Assembly: 1 hour, 2 person assembly

|                          | WOOD OUTDOOR<br>TIERED PLANTER    | WOOD OUTDOOR<br>RAISED GARDEN BED<br>WITH TRELLIS |
|--------------------------|-----------------------------------|---------------------------------------------------|
| ASSEMBLED<br>DIMENSIONS  | 43.3″H x 35.4″W x 59″L            | 48"H x 15.7W x 43.3"L                             |
| INTERIOR<br>DIMENSIONS   | 5.9"H x 7.8"W x 31.4"L            | 9"H x 11"W x 36.2"L                               |
| ASSEMBLED<br>WEIGHT      | 52.5 lbs.                         | 18.7 lbs.                                         |
| SOIL STORAGE<br>CAPACITY | .847 cu. ft.<br>(each flower box) | 2.08 cu. ft.                                      |