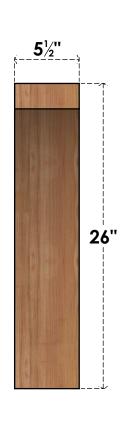

## BRC06X18X26THR00SWR

5 1/2"W X 18"D X 26"H THORTON SMOOTH BRACE, WESTERN RED CEDAR

## **FRONT**

**EKENA MILLWORK** 2300 WEST MAIN ST. CLARKSVILLE, TX 75426 TOLL FREE: 866-607-0453 WWW.EKENAMILLWORK.COM