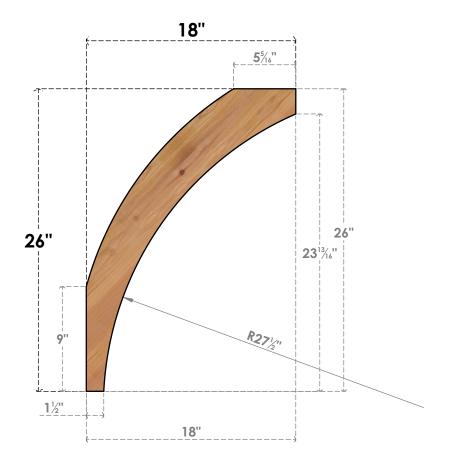

## BRC06X18X26THR00SWR

5 1/2"W X 18"D X 26"H THORTON SMOOTH BRACE, WESTERN RED CEDAR

## SIDE