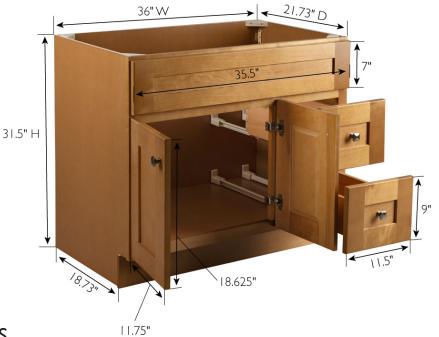

## **587139** VANITY CABINETS

Brookings Unassembled 2-Door, 2-Drawer Vanity 36x31.5x21.73 Modern Birch

## SPECIFICATIONS

| MATERIAL CONSTRUCTION:         | Wood                                                                                                                                                                                                                                                                                                                                               |                                                                                                                                                                                                                                                                                                                                                                                                                                                                                                  |
|--------------------------------|----------------------------------------------------------------------------------------------------------------------------------------------------------------------------------------------------------------------------------------------------------------------------------------------------------------------------------------------------|--------------------------------------------------------------------------------------------------------------------------------------------------------------------------------------------------------------------------------------------------------------------------------------------------------------------------------------------------------------------------------------------------------------------------------------------------------------------------------------------------|
| ASSEMBLY REQUIRED:             | Yes                                                                                                                                                                                                                                                                                                                                                | l                                                                                                                                                                                                                                                                                                                                                                                                                                                                                                |
| TOOLS NEEDED FOR ASSEMBLY:     | Phillips Screwdriver,                                                                                                                                                                                                                                                                                                                              |                                                                                                                                                                                                                                                                                                                                                                                                                                                                                                  |
|                                | Rubber Mallet, Wood Glue                                                                                                                                                                                                                                                                                                                           | I                                                                                                                                                                                                                                                                                                                                                                                                                                                                                                |
| ASSEMBLED DIMENSIONS:          | 31.5" H × 36" L × 21.73" D                                                                                                                                                                                                                                                                                                                         |                                                                                                                                                                                                                                                                                                                                                                                                                                                                                                  |
| ASSEMBLED WEIGHT:              | 85.36 lbs.                                                                                                                                                                                                                                                                                                                                         | ļ                                                                                                                                                                                                                                                                                                                                                                                                                                                                                                |
| HINGE STYLE:                   | Soft Close                                                                                                                                                                                                                                                                                                                                         | ļ                                                                                                                                                                                                                                                                                                                                                                                                                                                                                                |
| DOOR STYLE:                    | 2 Shaker Doors                                                                                                                                                                                                                                                                                                                                     |                                                                                                                                                                                                                                                                                                                                                                                                                                                                                                  |
| DRAWER STYLE:                  | 2 Drawers                                                                                                                                                                                                                                                                                                                                          |                                                                                                                                                                                                                                                                                                                                                                                                                                                                                                  |
| GLIDE STYLE:                   | STD Easy Glide                                                                                                                                                                                                                                                                                                                                     |                                                                                                                                                                                                                                                                                                                                                                                                                                                                                                  |
| FAKE DWR STYLE:                | N/A                                                                                                                                                                                                                                                                                                                                                |                                                                                                                                                                                                                                                                                                                                                                                                                                                                                                  |
| DWR DIMENSIONS:                | 5.12" H × 8.31" L × 17.99" D                                                                                                                                                                                                                                                                                                                       |                                                                                                                                                                                                                                                                                                                                                                                                                                                                                                  |
| DWR CONSTRUCTION:              | Dove Tail                                                                                                                                                                                                                                                                                                                                          |                                                                                                                                                                                                                                                                                                                                                                                                                                                                                                  |
| SHELF STYLE:                   | N/A                                                                                                                                                                                                                                                                                                                                                |                                                                                                                                                                                                                                                                                                                                                                                                                                                                                                  |
| SHELF ADJUSTABILITY INCREMENTS | : N/A                                                                                                                                                                                                                                                                                                                                              |                                                                                                                                                                                                                                                                                                                                                                                                                                                                                                  |
| SHELF MAX WEIGHT CAPACITY:     | N/A                                                                                                                                                                                                                                                                                                                                                |                                                                                                                                                                                                                                                                                                                                                                                                                                                                                                  |
| SHELF DIMENSIONS:              | N/A                                                                                                                                                                                                                                                                                                                                                |                                                                                                                                                                                                                                                                                                                                                                                                                                                                                                  |
| SHELF THICKNESS:               | N/A                                                                                                                                                                                                                                                                                                                                                |                                                                                                                                                                                                                                                                                                                                                                                                                                                                                                  |
| SHELF MATERIAL:                | N/A                                                                                                                                                                                                                                                                                                                                                |                                                                                                                                                                                                                                                                                                                                                                                                                                                                                                  |
|                                | ASSEMBLY REQUIRED:<br>TOOLS NEEDED FOR ASSEMBLY:<br>ASSEMBLED DIMENSIONS:<br>ASSEMBLED WEIGHT:<br>HINGE STYLE:<br>DOOR STYLE:<br>DRAWER STYLE:<br>GLIDE STYLE:<br>FAKE DWR STYLE:<br>DWR DIMENSIONS:<br>DWR CONSTRUCTION:<br>SHELF STYLE:<br>SHELF ADJUSTABILITY INCREMENTS<br>SHELF MAX WEIGHT CAPACITY:<br>SHELF DIMENSIONS:<br>SHELF THICKNESS: | ASSEMBLY REQUIRED:YesTOOLS NEEDED FOR ASSEMBLY:Phillips Screwdriver,<br>Rubber Mallet, Wood GlueASSEMBLED DIMENSIONS:31.5" H × 36" L × 21.73" DASSEMBLED WEIGHT:85.36 lbs.HINGE STYLE:Soft CloseDOOR STYLE:2 Shaker DoorsDRAWER STYLE:2 DrawersGLIDE STYLE:STD Easy GlideFAKE DWR STYLE:N/ADWR DIMENSIONS:5.12" H × 8.31" L × 17.99" DDWR CONSTRUCTION:Dove TailSHELF STYLE:N/ASHELF ADJUSTABILITY INCREMENTS:N/ASHELF DIMENSIONS:N/ASHELF DIMENSIONS:N/ASHELF DIMENSIONS:N/ASHELF THICKNESS:N/A |