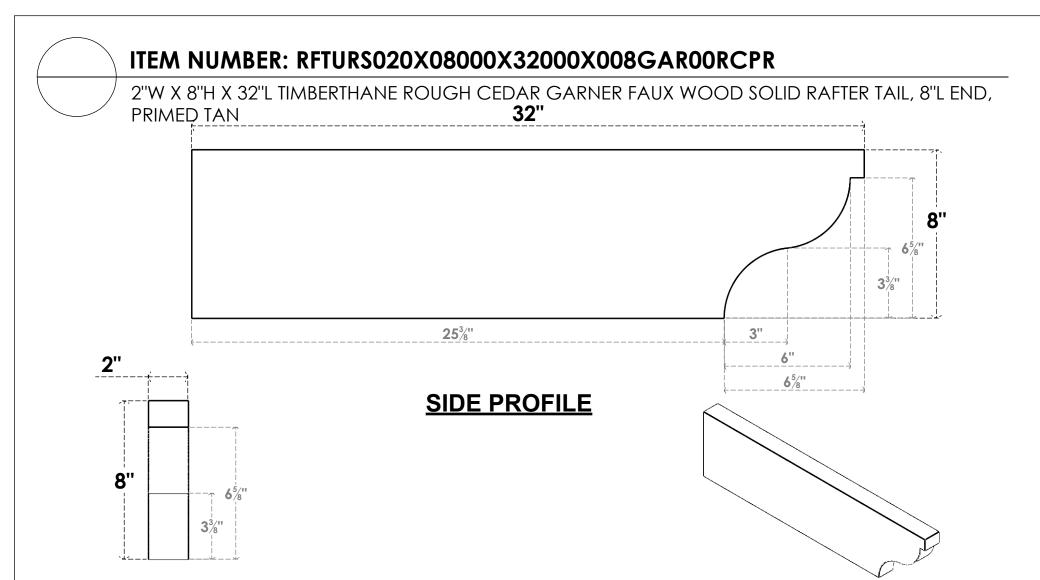

## **FRONT PROFILE**

## **ISOMETRIC**

GENERATED DATE: 03/02/2023

**EKENA MILLWORK** 2300 WEST MAIN ST. CLARKSVILLE, TX 75426 TOLL FREE: 866-607-0453 WWW.EKENAMILLWORK.COM

1. INSTALLATION TO BE COMPLETED IN ACCORDANCE WITH MANUFACTURER'S SPECIFICATIONS.
2. DRAWING MAY NOT BE TO SCALE
3. THIS DRAWING IS INTENDED FOR DESIGN AND PLANNING PURPOSES ONLY.
4. ALL INFORMATION CONTAINED HEREIN WAS CURRENT AT THE TIME OF DEVELOPMENT BUT MUST BE REVIEWED AND APPROVED BY THE PRODUCT MANUFACTURER TO BE CONSIDERED ACCURATE.