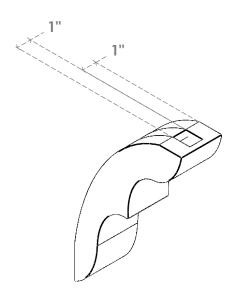

## ITEM NUMBER: BRCURO030X08000X12000OZKRCPR

3"W X 8"D X 12"H OZARK ROUGH CEDAR WOODGRAIN OPEN TIMBERTHANE BRACE, PRIMED TAN

**SIDE PROFILE** 

**FRONT PROFILE** 

**ISOMETRIC** 

GENERATED DATE: 04/05/2023

**EKENA MILLWORK** 2300 WEST MAIN ST. CLARKSVILLE, TX 75426 TOLL FREE: 866-607-0453 WWW.EKENAMILLWORK.COM