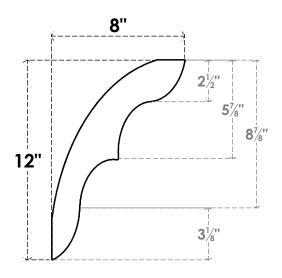

## ITEM NUMBER: BRCURO030X08000X12000OZKRCPR

3"W X 8"D X 12"H OZARK ROUGH CEDAR WOODGRAIN OPEN TIMBERTHANE BRACE, PRIMED TAN

**SIDE PROFILE** 

**FRONT PROFILE** 

**ISOMETRIC** 

GENERATED DATE: 04/05/2023

**EKENA MILLWORK** 2300 WEST MAIN ST. CLARKSVILLE, TX 75426 TOLL FREE: 866-607-0453 WWW.EKENAMILLWORK.COM