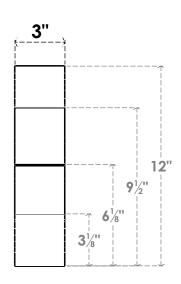

## ITEM NUMBER: BRCURO030X08000X12000OZKRCPR

3"W X 8"D X 12"H OZARK ROUGH CEDAR WOODGRAIN OPEN TIMBERTHANE BRACE, PRIMED TAN

**SIDE PROFILE** 

**FRONT PROFILE** 

**ISOMETRIC** 

GENERATED DATE: 04/05/2023

**EKENA MILLWORK** 2300 WEST MAIN ST. CLARKSVILLE, TX 75426 TOLL FREE: 866-607-0453 WWW.EKENAMILLWORK.COM