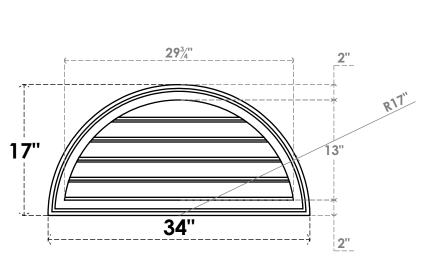

## GVPHR34X1702SF

34"W X 17"H HALF ROUND SURFACE MOUNT PVC GABLE VENT: FUNCTIONAL, W/ 2"W X 1-1/2"P **BRICKMOULD FRAME** 

**VENTING AREA: 23.79 SQ IN** 

LOUVER HEIGHT: 2 5/8"

LOUVER QTY: 5

**FRONT** 

SIDE

EKENA MILLWORK 2300 WEST MAIN ST. CLARKSVILLE, TX 75426 TOLL FREE: 866-607-0453 WWW.EKENAMILLWORK.COM