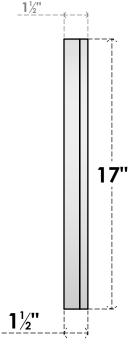

## GVPHR34X1702SF

34"W X 17"H HALF ROUND SURFACE MOUNT PVC GABLE VENT: FUNCTIONAL, W/ 2"W X 1-1/2"P **BRICKMOULD FRAME** 

**VENTING AREA: 23.79 SQ IN** 

LOUVER HEIGHT: 2 5/8"

LOUVER QTY: 5

**FRONT** 

SIDE

EKENA MILLWORK 2300 WEST MAIN ST. CLARKSVILLE, TX 75426 TOLL FREE: 866-607-0453 WWW.EKENAMILLWORK.COM