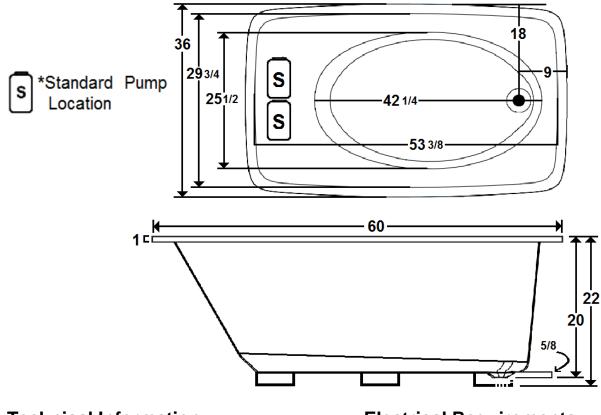

#### \*All dimensions are +/- 1/2" and subject to change without notice\*

### **Technical Information**

- Weight: 145 lbs.
- Water Depth to Overflow: 16 1/4"
- Water Operating Level:
- Water Capacity: 75 gal.
- Sump Dimension: 42 1/4" x 25 1/2"

#### **Electrical Requirements**

- Standard Pump: 13 Amps
- Standard Blower: 12 Amps
- 2, 20amp Dedicated GFCI's required