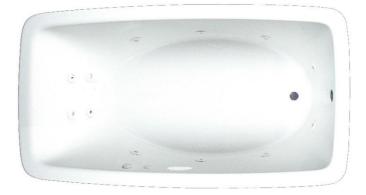

# **MONETA 1** 60" x 36" Drop-In Acrylic Combo Bath

## Features

- Color-matched jet trim
- 10 adjustable hydrotherapy jets
- 24 high output lateral air jets
- Constructed of high-gloss durable acrylic
- 3-Speed control for the 9 Amp pump
- 12.0 Amp variable speed blower
- Slip resistant, textured floor
- Pre-leveled base for easy installation
- Made in the USA