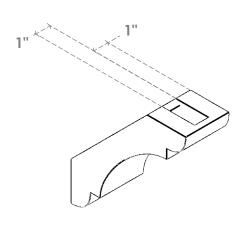

## ITEM NUMBER: BRCURO030X08000X08000OLYRCPR

3"W X 8"D X 8"H OLYMPIC ROUGH CEDAR WOODGRAIN OPEN TIMBERTHANE BRACE, PRIMED TAN

**SIDE PROFILE** 

**FRONT PROFILE** 

**ISOMETRIC** 

GENERATED DATE: 04/05/2023

**EKENA MILLWORK** 2300 WEST MAIN ST. CLARKSVILLE, TX 75426 TOLL FREE: 866-607-0453 WWW.EKENAMILLWORK.COM