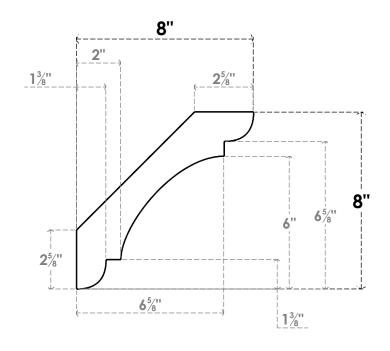

## ITEM NUMBER: BRCURO030X08000X08000OLYRCPR

3"W X 8"D X 8"H OLYMPIC ROUGH CEDAR WOODGRAIN OPEN TIMBERTHANE BRACE, PRIMED TAN

**SIDE PROFILE** 

**FRONT PROFILE** 

**ISOMETRIC** 

GENERATED DATE: 04/05/2023

**EKENA MILLWORK** 2300 WEST MAIN ST. CLARKSVILLE, TX 75426 TOLL FREE: 866-607-0453 WWW.EKENAMILLWORK.COM