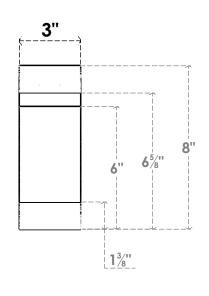

## ITEM NUMBER: BRCURO030X08000X08000OLYRCPR

3"W X 8"D X 8"H OLYMPIC ROUGH CEDAR WOODGRAIN OPEN TIMBERTHANE BRACE, PRIMED TAN

**SIDE PROFILE** 

**FRONT PROFILE** 

**ISOMETRIC** 

GENERATED DATE: 04/05/2023

**EKENA MILLWORK** 2300 WEST MAIN ST. CLARKSVILLE, TX 75426 TOLL FREE: 866-607-0453 WWW.EKENAMILLWORK.COM