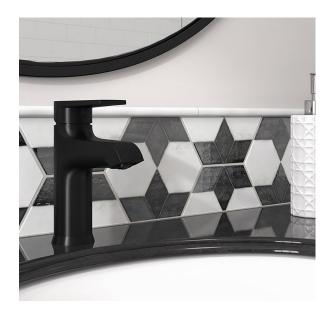

## *#*3730140 STARFIRE HEX

Colors

Sizes

6x6

Bold patterned with high styled design, this brash porcelain hexagon can be installed on walls or floors. Don't miss your opportunity to be a trend setter with this striking black and white tile.