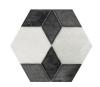

## *#*3730140 STARFIRE HEX

Colors

Sizes

6x6

Bold patterned with high styled design, this brash porcelain hexagon can be installed on walls or floors. Don't miss your opportunity to be a trend setter with this striking black and white tile.