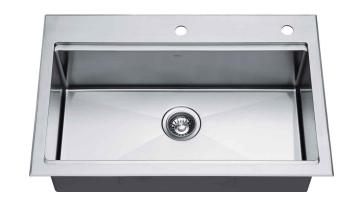

# 32 Inch Dual Mount Workstation Single Bowl Stainless Steel Kitchen Sink

### **Sink Dimensions**

Overall Dimensions: 31 1/4" x 20 1/2" Bowl Dimensions: 28 1/2" x 13 7/8" Bowl Depth: 9"

**Features** 

- 18 Gauge Stainless Steel Construction
- 3.5mm Thick Deck
- 3/8" Radius Vertical Corners
- 3/8" Radius Corners in the Bowl for Ease of Cleaning
- Pre-drilled Soap Dispenser Hole with Provided Cover
- Dual Mount Single Bowl Sink
- Required Minimum Cabinet Size: 33" Left to Right, 24" Front to Back
- Rear Center-Set Drain
- 3 1/2" Drain Opening
- NoiseDefend Undercoating and Sound Dampening Pads