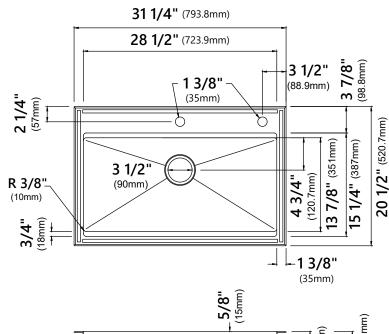

### **Sink Dimensions**

Overall Dimensions: 31 1/4" x 20 1/2" Bowl Dimensions: 28 1/2" x 13 7/8" Bowl Depth: 9"

**Features** 

- 18 Gauge Stainless Steel Construction
- 3.5mm Thick Deck
- 3/8" Radius Vertical Corners
- 3/8" Radius Corners in the Bowl for Ease of Cleaning
- Pre-drilled Soap Dispenser Hole with Provided Cover
- Dual Mount Single Bowl Sink
- Required Minimum Cabinet Size: 33" Left to Right, 24" Front to Back
- Rear Center-Set Drain
- 3 1/2" Drain Opening
- NoiseDefend Undercoating and Sound Dampening Pads