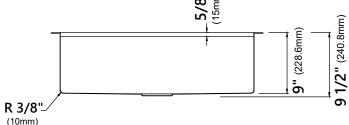

### **Sink Dimensions**

Overall Dimensions: 31 1/4" x 20 1/2" Bowl Dimensions: 28 1/2" x 13 7/8" Bowl Depth: 9"

**Features** 

- 18 Gauge Stainless Steel Construction
- 3.5mm Thick Deck
- 3/8" Radius Vertical Corners
- 3/8" Radius Corners in the Bowl for Ease of Cleaning
- Pre-drilled Soap Dispenser Hole with Provided Cover
- Dual Mount Single Bowl Sink
- Required Minimum Cabinet Size: 33" Left to Right, 24" Front to Back
- Rear Center-Set Drain
- 3 1/2" Drain Opening
- NoiseDefend Undercoating and Sound Dampening Pads