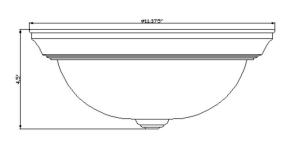

ASSEMBLED DIMENSIONS:  $4.5" H \times 11.38" L \times 11.38" D$ 

WEIGHT: N/A

BACKPLATE DIMENSIONS: N/A
CANOPY/PLATE DIMENSIONS: N/A
GLASS/SHADE DIMENSIONS: N/A
GLASS/SHADE MATERIAL: Glass
GLASS/SHADE TYPE: N/A
GLASS/SHADE COLOR: N/A