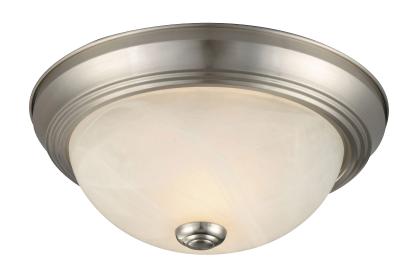

## 2-Pack II" 2-Light Ceiling Mount Satin Nickel

## **SPECIFICATIONS**

MOUNTING: Flush Mount

SLOPED CEILING ADAPTABLE: N/A

LAMPTYPE I: 2 lamps 60W Incandescent

BULB INCLUDED: N/A
WATTS PER BULB: 60W
TOTAL WATTAGE: 120W

DIMMABLE: Yes

MATERIAL CONSTRUCTION: Steel

ASSEMBLED DIMENSIONS:  $4.5" H \times 11.38" L \times 11.38" D$ 

WEIGHT: N/A

BACKPLATE DIMENSIONS: N/A
CANOPY/PLATE DIMENSIONS: N/A
GLASS/SHADE DIMENSIONS: N/A
GLASS/SHADE MATERIAL: Glass
GLASS/SHADE TYPE: N/A
GLASS/SHADE COLOR: N/A