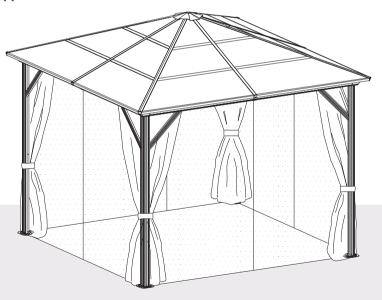

# MANUAL INSTRUCTION

### **GAZEBO WITH SIDEWALL CURTAINS**

G30021BR



### **Outdoor Furniture**

We are a professional furniture provider with top-notch factories and outstanding designs, Our mission is to provide consumers with new lifestyles. By collecting consumer feedback, we constantly improve our products and create more choices for consumers.

If you want to create your space, We are an ideal choice.

Always.



## **WARNING**

- 1. Two or more people are required for assembly.
- 2. A ladder and electric drill may be necessary.
- 3. Do not erect the structure in heavy winds or inclement weather.
- 4. It is a temporary, portable shelter that shields you from sunlight and rain. The screens also block flying insects.
- 5. Do not use candles, matches, or any open flames near the tent.
- 6. To better align the screws for practical situations, do not full