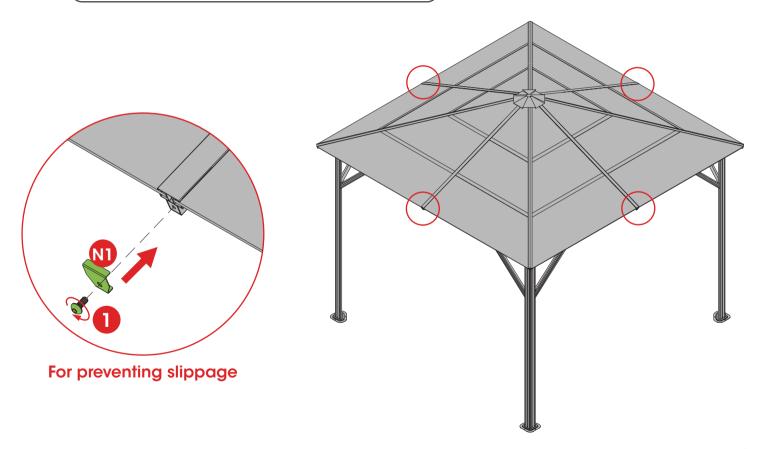

## **WARNING**

- 1. Two or more people are required for assembly.
- 2. A ladder and electric drill may be necessary.
- 3. Do not erect the structure in heavy winds or inclement weather.
- 4. It is a temporary, portable shelter that shields you from sunlight and rain. The screens also block flying insects.
- 5. Do not use candles, matches, or any open flames near the tent.
- 6. To better align the screws for practical situations, do not fully tighten screws initially.
- 7. Professional installation is highly recommended.

#### **WARNING**

- In case of windy weather, please do not stand in the gazebo.
- Please do not stand under the gazebo in case of heavy snowfall.
- For safety, please use expansion screws to reinforce the posts to the ground.
- In windy weather, please tighten the fence and netting to avoid tearing in high winds.
- In extreme weather conditions, you can use a rope to pull the four corners of the gazebo to keep it stable.
- Please clear the snow off the roof in time for the heavy snowfall.
- Make sure all screws are tightened before use.
- Repeat to confirm all screws, buckles and straps every 90 days.
- Please keep all screws loose during the assembly process and tighten them after completing the installation.
- Do not use or store next to a pole with an open flame or flammable chemicals.
- Please note that some parts have sharp edges and should be handled with gloves.
- If any parts are missing, broken, damaged or worn, discontinue use of the product until repairs are made or factory replacement parts are installed.
- Installation of the product in a manner that does not conform to the manufacturer's instructions may result in the loss of the warranty policy for this product.
- Consult your local authorities to check if permits are required to erect the shed.