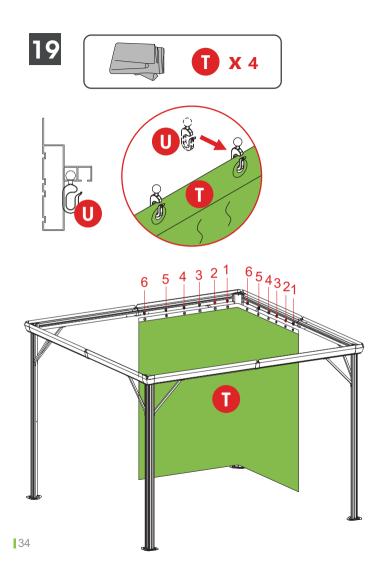

ET** 



**PHILLIPS SCREW** 



**DRILL** 



ALLEN KEY

#### **EQUIPMENT REQUIREED(Not included in boxes)**

\*NOTE:Equipment are not shown to actual size and scale.



SAFETY HAT



**GLOVES** 



**SAFETY GOGGLES** 



STEPLADDER (6.5Ft Or More)

#### **Matters needing attention**



Three or more people are required for assembloe



Do not fully tighten screws prior to complete assembly

## Part 2: Material list

(please check before installation)





P8-P9 P10-P17

### **PARTS**



### **HARDWARE**



### **HARDWARE**













**Ⅲ** X 4



N X 4





























## **HARDWARE**











# Part 3

























**B**1

































## Part 4







































## Part 5





















**X** 4







## Part 6



















## HELP CENTER

Question about your product? We're here to help. Visit us at:











Chat Support

**Product Inquiry** 

Orders FAQ

Product Assembly Returns & Refunds

#### We Stands Behind the Quality of Their Furniture

if you have any issues with your item please let us know! We will always do our best to comeup with a solution that you will be happy with. Please get in touch with our customer service team before returning the product. And pls do not throw the original box(es) if you have not finished assembling or confirmed no quality issues. Length of return period:

Items can be returned within 30 days of purchase.

In the meanwhile, everything you purchased from us comes with a one-year warranty.

Who is responsible for the return shipping fee:

We will cover th