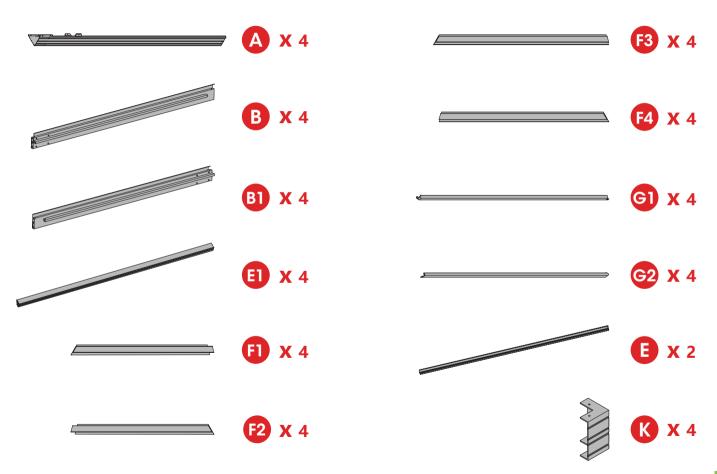

## Part 2: Material list

(please check before installation)

P8-P9 P10-P17

### **PARTS**

### **HARDWARE**