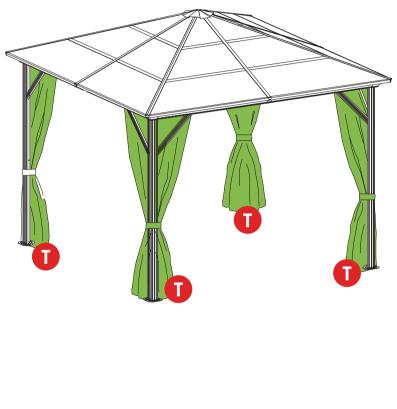

** 



**PHILLIPS SCREW** 



**DRILL** 



ALLEN KEY

#### **EQUIPMENT REQUIREED(Not included in boxes)**

\*NOTE:Equipment are not shown to actual size and scale.



SAFETY HAT



**GLOVES** 



**SAFETY GOGGLES** 



STEPLADDER (6.5Ft Or More)

#### **Matters needing attention**



Three or more people are required for assembloe



Do not fully tighten screws prior to complete assembly

## Part 2: Material list

(please check before installation)





P8-P9 P10-P17

### **PARTS**



### **HARDWARE**



### **HARDWARE**













**Ⅲ** X 4



N X 4





























## **HARDWARE**











# Part 3

























**B**1

































## Part 4







































## Part 5





















**X** 4







## Part 6



















## HELP CENTER

Question about your product? We're here to help. Visit us at:











Chat Support

**Product Inquiry** 

Orders FAQ

Product Assembly Returns & Refunds

#### We Stands Behind the Quality of Their Furniture

if you have any issues with your item please let us know! We will always do our best to comeup with a solution that you will be happy with. Please get in touch with our customer service team before returning the product. And pls do not throw the original box(es) if you have not finished assembling or confirmed no quality issues. Length of return period:

Items can be returned within 30 days of purchase.

In the meanwhile, everything you purchased from us comes with a one-year warranty.

Who is responsible for the return shipping fee:

We will cover the