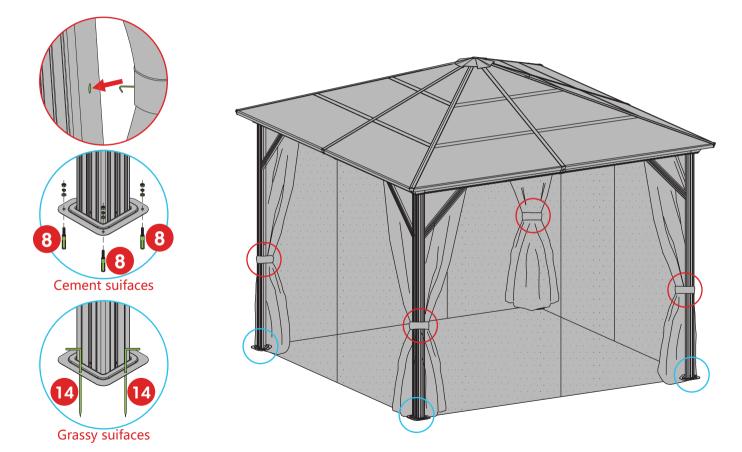

#### **WARNING**

- In case of windy weather, please do not stand in the gazebo.
- Please do not stand under the gazebo in case of heavy snowfall.
- For safety, please use expansion screws to reinforce the posts to the ground.
- In windy weather, please tighten the fence and netting to avoid tearing in high winds.
- In extreme weather conditions, you can use a rope to pull the four corners of the gazebo to keep it stable.
- Please clear the snow off the roof in time for the heavy snowfall.
- Make sure all screws are tightened before use.
- Repeat to confirm all screws, buckles and straps every 90 days.
- Please keep all screws loose during the assembly process and tighten them after completing the installation.
- Do not use or store next to a pole with an open flame or flammable chemicals.
- Please note that some parts have sharp edges and should be handled with gloves.
- If any parts are missing, broken, damaged or worn, discontinue use of the product until repairs are made or factory replacement parts are installed.
- Installation of the product in a manner that does not conform to the manufacturer's instructions may result in the loss of the warranty policy for this product.
- Consult your local authorities to check if permits are required to erect the shed.

# Part 3

**B**1

## Part 4

## Part 5

**X** 4

## Part 6