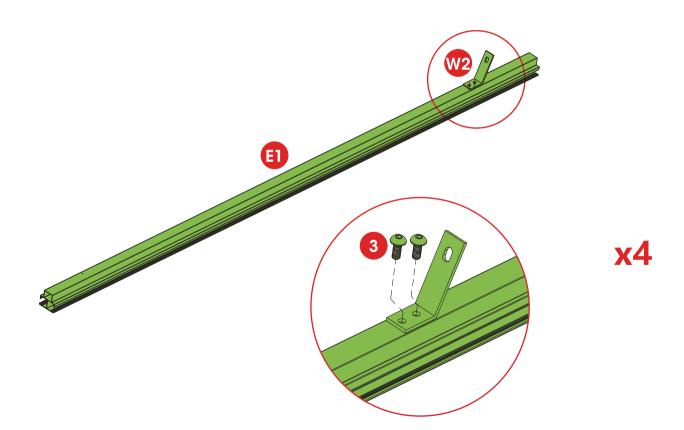

are not shown to actual size and scale.



LEVEL



**RUBBER MALLET** 



**PHILLIPS SCREW** 



**DRILL** 



ALLEN KEY

#### **EQUIPMENT REQUIREED(Not included in boxes)**

\*NOTE:Equipment are not shown to actual size and scale.



SAFETY HAT



**GLOVES** 



**SAFETY GOGGLES** 



STEPLADDER (6.5Ft Or More)

#### **Matters needing attention**



Three or more people are required for assembloe



Do not fully tighten screws prior to complete assembly

## Part 2: Material list

(please check before installation)





P8-P9 P10-P17

### **PARTS**



### **HARDWARE**



### **HARDWARE**













**Ⅲ** X 4



N X 4





























## **HARDWARE**











# Part 3

























**B**1

































## Part 4







































## Part 5





















**X** 4







## Part 6



















## HELP CENTER

Question about your product? We're here to help. Visit us at:











Chat Support

**Product Inquiry** 

Orders FAQ

Product Assembly Returns & Refunds

#### We Stands Behind the Quality of Their Furniture

if you have any issues with your item please let us know! We will always do our best to comeup with a solution that you will be happy with. Please get in touch with our customer service team before returning the product. And pls do not throw the original box(es) if you have not finished assembling or confirmed no quality issues. Length of return period:

Items can be returned within 30 days of purchase.

In the meanwhile, everything you purchased from us comes with a one-year warranty.