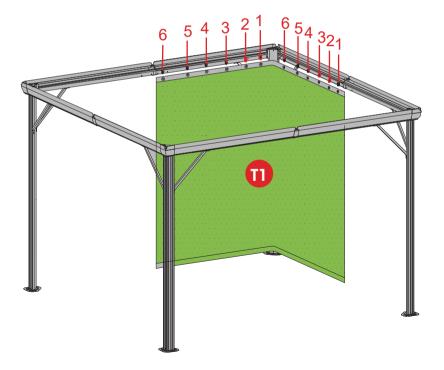

**PHILLIPS SCREW** 



**DRILL** 



ALLEN KEY

#### **EQUIPMENT REQUIREED(Not included in boxes)**

\*NOTE:Equipment are not shown to actual size and scale.



SAFETY HAT



**GLOVES** 



**SAFETY GOGGLES** 



STEPLADDER (6.5Ft Or More)

#### **Matters needing attention**



Three or more people are required for assembloe



Do not fully tighten screws prior to complete assembly

## Part 2: Material list

(please check before installation)





P8-P9 P10-P17

### **PARTS**



### **HARDWARE**



### **HARDWARE**













**Ⅲ** X 4



N X 4





























## **HARDWARE**











# Part 3

























**B**1

































## Part 4







































## Part 5





















**X** 4







## Part 6



















## HELP CENTER

Question about your product? We're here to help. Visit us at:











Chat Support

**Product Inquiry** 

Orders FAQ

Product Assembly Returns & Refunds

#### We Stands Behind the Quality of Their Furniture

if you have any issues with your item please let us know! We will always do our best to comeup with a solution that you will be happy with. Please get in touch with our customer service team before returning the product. And pls do not throw the original box(es) if you have not finished assembling or confirmed no quality issues. Length of return period:

Items can be returned within 30 days of purchase.

In the meanwhile, everything you purchased from us comes with a one-year warranty.

Who is responsible for the return shipping fee:

We will cover the return