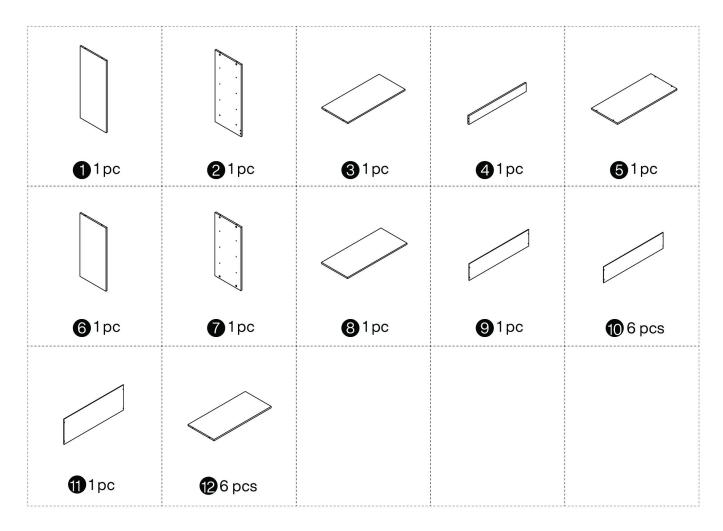

ce.
- 2. Check the parts list and confirm everything's there before starting assembly.
- 3. When assembling, put all parts on a soft, smooth surface like a carpet to avoid scratches.
- 4. Don't fully tighten screws until all parts are confirmed in place to avoid misalignment.

#### How to Get the Assembly Video



Note: If you can't find the assembly video, please contact us.



We recommend using hand tools for assembly.

If an electric screwdriver is used, reduce power and torque to avoid damage to the product.



Use of tip-over restraints may only reduce but not eliminate, the risk of tip-over.



Make sure all parts are included. Most board parts are labeled or stamped on the raw edge. Contact us for a free replacement if you encounter any damaged or missing parts.

# **Parts List**



## **Hardware List**



#### Installation of Cams and Pins

Screw the pin into the hole. To set the cams correctly, ensure that the arrow on the cam is opening to the hole of the pin it is locking. Lock the cam by turning the cam head with a screwdriver until it is tightened. Please do not use an electric screwdriver to assemble the unit.



Read each step carefully before starting. It is very important that each step of instruction is performed in the correct order. If these steps are not followed in sequence, assembly difficulties will occur.



























# Thank you for your support!



#### Contact our customer service team



support@tribesigns.com www.tribesigns.com



1-424-220-6888 Contact us anytime except 12:00 AMto 8:00 AMEST.

## Follow Tribesigns







Instagr