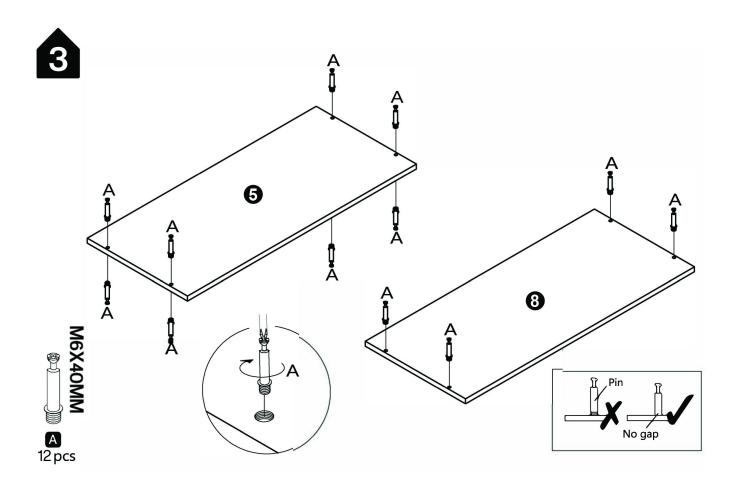

#### Installation of Cams and Pins

Screw the pin into the hole. To set the cams correctly, ensure that the arrow on the cam is opening to the hole of the pin it is locking. Lock the cam by turning the cam head with a screwdriver until it is tightened. Please do not use an electric screwdriver to assemble the unit.

Read each step carefully before starting. It is very important that each step of instruction is performed in the correct order. If these steps are not followed in sequence, assembly difficulties will occur.