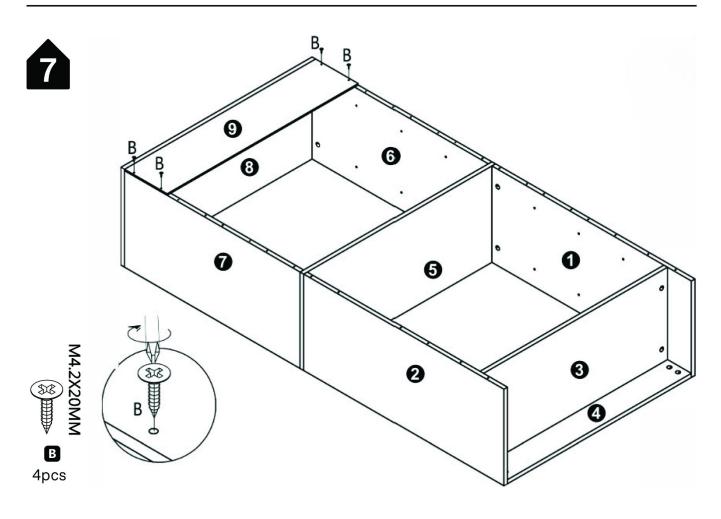

#### Installation of Cams and Pins

Screw the pin into the hole. To set the cams correctly, ensure that the arrow on the cam is opening to the hole of the pin it is locking. Lock the cam by turning the cam head with a screwdriver until it is tightened. Please do not use an electric screwdriver to assemble the unit.

Read each step carefully before starting. It is very important that each step of instruction is performed in the correct order. If these steps are not followed in sequence, assembly difficulties will occur.