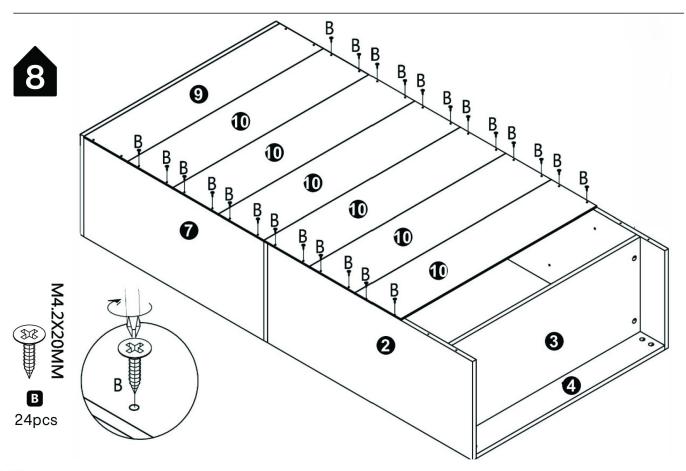

Read each step carefully before starting. It is very important that each step of instruction is performed in the correct order. If these steps are not followed in sequence, assembly difficulties will occur.