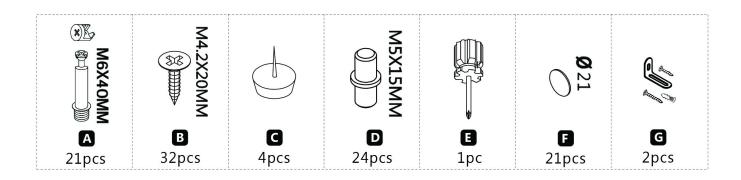

list and confirm everything's there before starting assembly.
- 3. When assembling, put all parts on a soft, smooth surface like a carpet to avoid scratches.
- 4. Don't fully tighten screws until all parts are confirmed in place to avoid misalignment.

#### How to Get the Assembly Video



Note: If you can't find the assembly video, please contact us.



We recommend using hand tools for assembly.

If an electric screwdriver is used, reduce power and torque to avoid damage to the product.



Use of tip-over restraints may only reduce but not eliminate, the risk of tip-over.



Make sure all parts are included. Most board parts are labeled or stamped on the raw edge. Contact us for a free replacement if you encounter any damaged or missing parts.

# **Parts List**



## **Hardware List**



#### Installation of Cams and Pins

Screw the pin into the hole. To set the cams correctly, ensure that the arrow on the cam is opening to the hole of the pin it is locking. Lock the cam by turning the cam head with a screwdriver until it is tightened. Please do not use an electric screwdriver to assemble the unit.



Read each step carefully before starting. It is very important that each step of instruction is performed in the correct order. If these steps are not followed in sequence, assembly difficulties will occur.



























# Thank you for your support!



#### Contact our customer service team



support@tribesigns.com www.tribesigns.com



1-424-220-6888 Contact us anytime except 12:00 AMto 8:00 AMEST.

## Follow Tribesigns







Instagram



Pinterest



Twitt