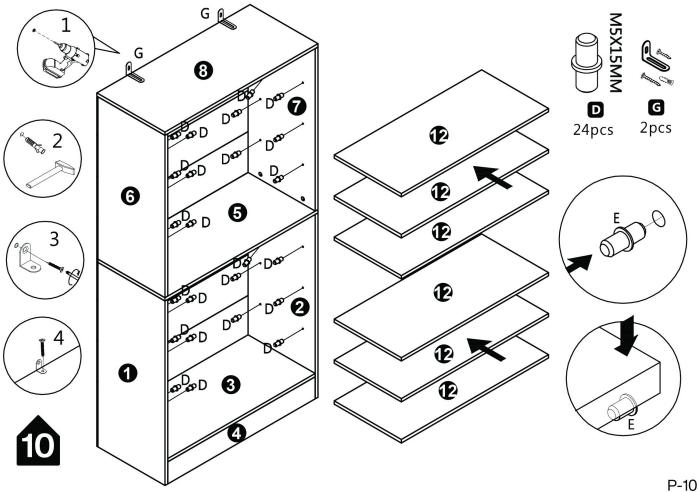

#### Installation of Cams and Pins

Screw the pin into the hole. To set the cams correctly, ensure that the arrow on the cam is opening to the hole of the pin it is locking. Lock the cam by turning the cam head with a screwdriver until it is tightened. Please do not use an electric screwdriver to assemble the unit.

Read each step carefully before starting. It is very important that each step of instruction is performed in the correct order. If these steps are not followed in sequence, assembly difficulties will occur.