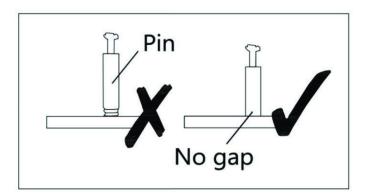

#### Installation of Cams and Pins

Screw the pin into the hole. To set the cams correctly, ensure that the arrow on the cam is opening to the hole of the pin it is locking. Lock the cam by turning the cam head with a screwdriver until it is tightened. Please do not use an electric screwdriver to assemble the unit.