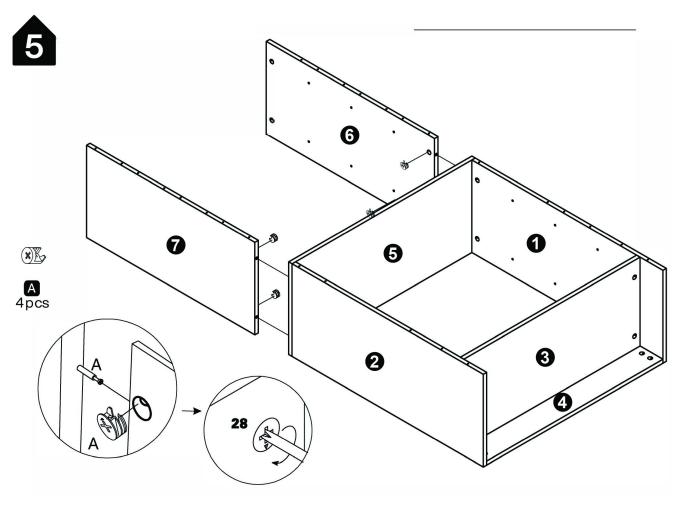

#### Installation of Cams and Pins

Screw the pin into the hole. To set the cams correctly, ensure that the arrow on the cam is opening to the hole of the pin it is locking. Lock the cam by turning the cam head with a screwdriver until it is tightened. Please do not use an electric screwdriver to assemble the unit.

Read each step carefully before starting. It is very important that each step of instruction is performed in the correct order. If these steps are not followed in sequence, assembly difficulties will occur.