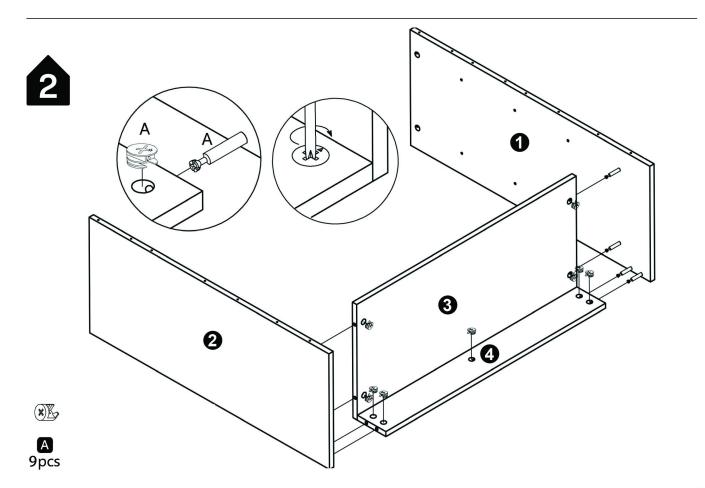

#### Installation of Cams and Pins

Screw the pin into the hole. To set the cams correctly, ensure that the arrow on the cam is opening to the hole of the pin it is locking. Lock the cam by turning the cam head with a screwdriver until it is tightened. Please do not use an electric screwdriver to assemble the unit.

Read each step carefully before starting. It is very important that each step of instruction is performed in the correct order. If these steps are not followed in sequence, assembly difficulties will occur.