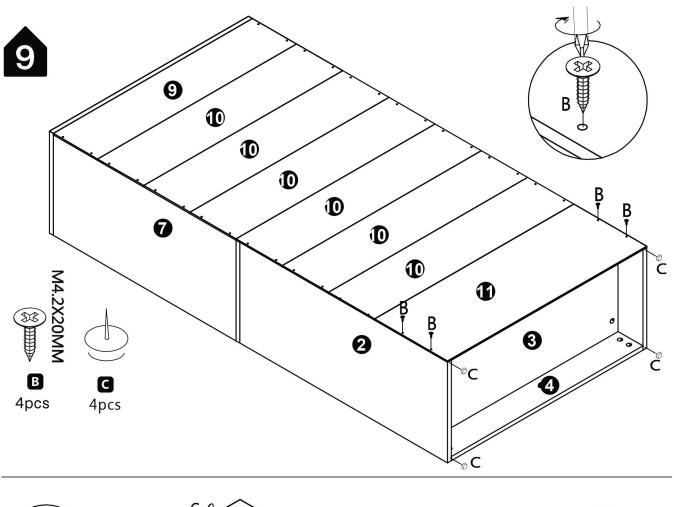

Read each step carefully before starting. It is very important that each step of instruction is performed in the correct order. If these steps are not followed in sequence, assembly difficulties will occur.