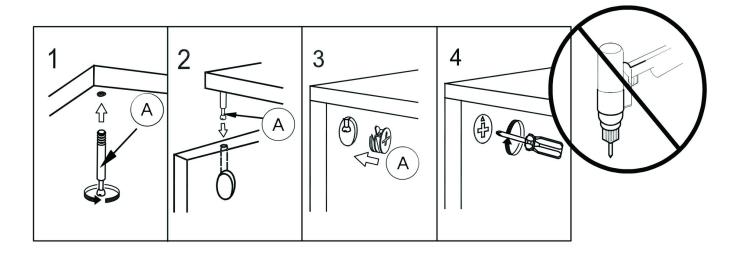

#### Installation of Cams and Pins

Screw the pin into the hole. To set the cams correctly, ensure that the arrow on the cam is opening to the hole of the pin it is locking. Lock the cam by turning the cam head with a screwdriver until it is tightened. Please do not use an electric screwdriver to assemble the unit.