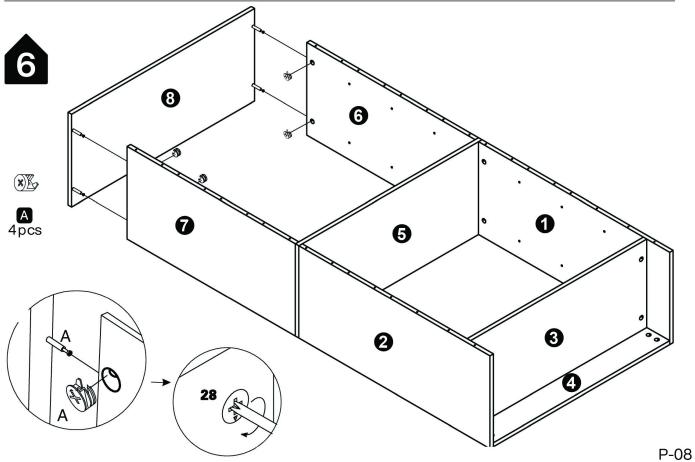

#### Installation of Cams and Pins

Screw the pin into the hole. To set the cams correctly, ensure that the arrow on the cam is opening to the hole of the pin it is locking. Lock the cam by turning the cam head with a screwdriver until it is tightened. Please do not use an electric screwdriver to assemble the unit.

Read each step carefully before starting. It is very important that each step of instruction is performed in the correct order. If these steps are not followed in sequence, assembly difficulties will occur.