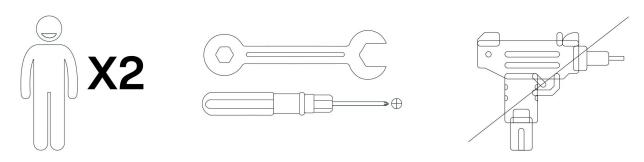

#### How to Get the Assembly Video

Note: If you can't find the assembly video, please contact us.

We recommend using hand tools for assembly.

If an electric screwdriver is used, reduce power and torque to avoid damage to the product.