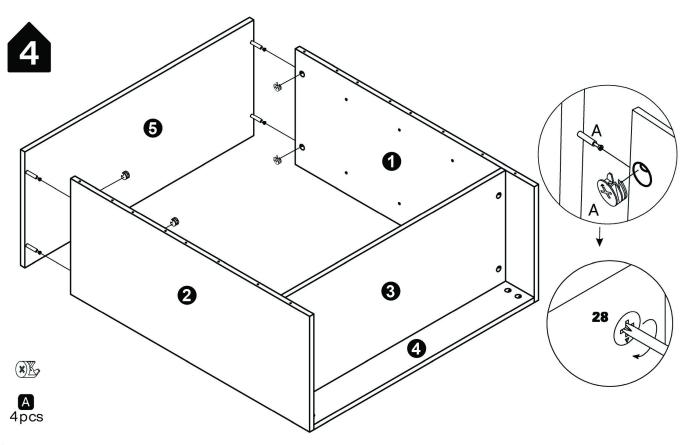

#### Installation of Cams and Pins

Screw the pin into the hole. To set the cams correctly, ensure that the arrow on the cam is opening to the hole of the pin it is locking. Lock the cam by turning the cam head with a screwdriver until it is tightened. Please do not use an electric screwdriver to assemble the unit.

Read each step carefully before starting. It is very important that each step of instruction is performed in the correct order. If these steps are not followed in sequence, assembly difficulties will occur.