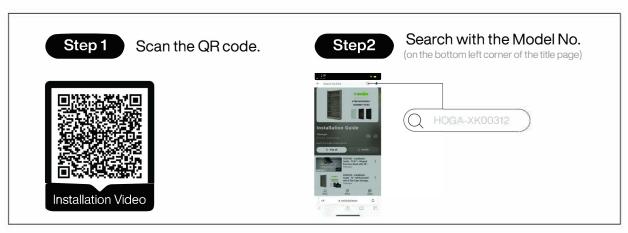

#### How to Get the Assembly Video

Note: If you can't find the assembly video, please contact us.

We recommend using hand tools for assembly.

If an electric screwdriver is used, reduce power and torque to avoid damage to the product.