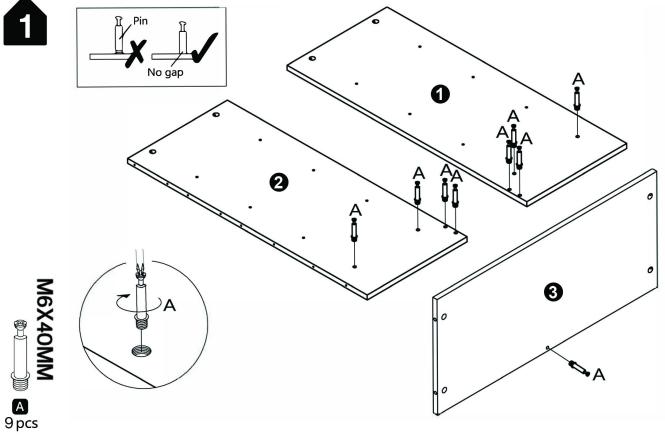

#### Installation of Cams and Pins

Screw the pin into the hole. To set the cams correctly, ensure that the arrow on the cam is opening to the hole of the pin it is locking. Lock the cam by turning the cam head with a screwdriver until it is tightened. Please do not use an electric screwdriver to assemble the unit.

Read each step carefully before starting. It is very important that each step of instruction is performed in the correct order. If these steps are not followed in sequence, assembly difficulties will occur.