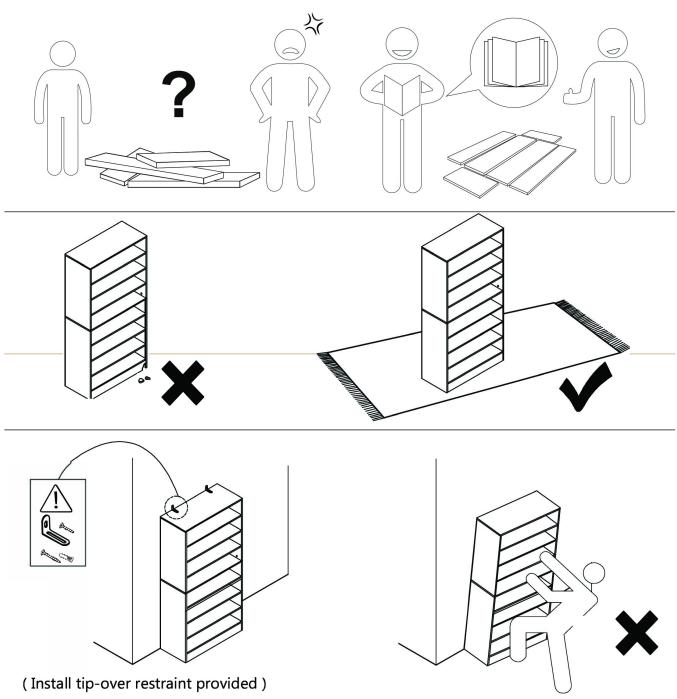

### **Warm Tips**

- 1. Carefully read these instructions and keep them for future reference.
- 2. Check the parts list and confirm everything's there before starting assembly.
- 3. When assembling, put all parts on a soft, smooth surface like a carpet to avoid scratches.
- 4. Don't fully tighten screws until all parts are confirmed in place to avoid misalignment.

Use of tip-over restraints may only reduce but not eliminate, the risk of tip-over.

Make sure all parts are included. Most board parts are labeled or stamped on the raw edge. Contact us for a free replacement if you encounter any damaged or missing parts.