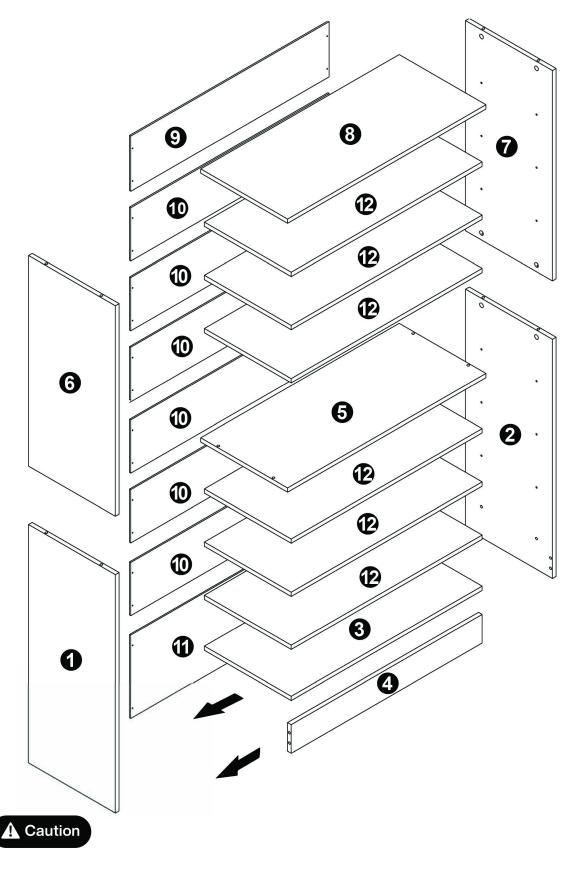

inal packaging and take photos of the packaging and the product, then contact us as soon as possible.

### **Warm Tips**

- 1. Carefully read these instructions and keep them for future reference.
- 2. Check the parts list and confirm everything's there before starting assembly.
- 3. When assembling, put all parts on a soft, smooth surface like a carpet to avoid scratches.
- 4. Don't fully tighten screws until all parts are confirmed in place to avoid misalignment.

#### How to Get the Assembly Video



Note: If you can't find the assembly video, please contact us.



We recommend using hand tools for assembly.

If an electric screwdriver is used, reduce power and torque to avoid damage to the product.



Use of tip-over restraints may only reduce but not eliminate, the risk of tip-over.



Make sure all parts are included. Most board parts are labeled or stamped on the raw edge. Contact us for a free replacement if you encounter any damaged or missing parts.

# **Parts List**



## **Hardware List**



#### Installation of Cams and Pins

Screw the pin into the hole. To set the cams correctly, ensure that the arrow on the cam is opening to the hole of the pin it is locking. Lock the cam by turning the cam head with a screwdriver until it is tightened. Please do not use an electric screwdriver to assemble the unit.



Read each step carefully before starting. It is very important that each step of instruction is performed in the correct order. If these steps are not followed in sequence, assembly difficulties will occur.



























# Thank you for your suppor