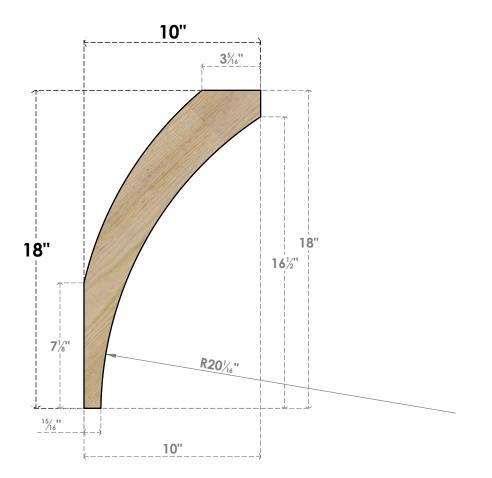

## BRC04X10X18THR00RDF

4"W X 10"D X 18"H THORTON ROUGH SAWN BRACE, DOUGLAS FIR

SIDE