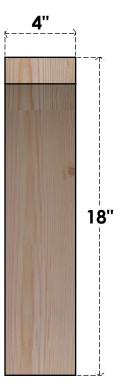

## BRC04X10X18THR00RDF

4"W X 10"D X 18"H THORTON ROUGH SAWN BRACE, DOUGLAS FIR

SIDE