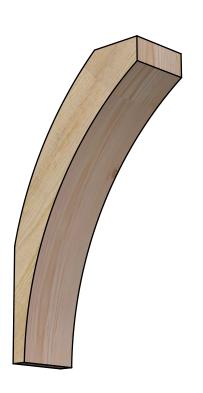

## BRC04X10X18THR00RDF

4"W X 10"D X 18"H THORTON ROUGH SAWN BRACE, DOUGLAS FIR

SIDE