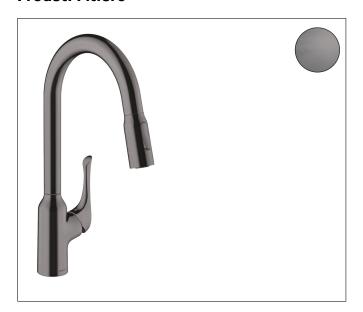

# hansgrohe

Brand hansgrohe

Art. Name Allegro N HighArc Kitchen Faucet, 2-Spray Pull-Down, 1.75 GPM

Art. Nr. 71843341

Surface Brushed Black Chrome

Pos. 1

#### **Product Picture**