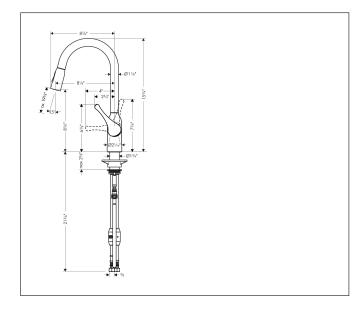

## **Drawing**

#### **Features**

- Swivel range 360°
- Laminar spray, shower spray
- Lockable shower spray, spray return through pressing spray diverter
- MagFit magnetic shower holder
- Deck-mounted
- Maximum flow rate (at 3 bar): 6.6 l/min
- Ceramic cartridge
- G 3/8 hose connections
- Integrated non-return valve
- Extension length up to 50 cm
- Single handle kitchen faucet, mounting material, installation manual