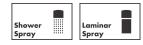

## **Spray Types**

#### **Features**

- Swivel range 360°
- Laminar spray, shower spray
- Lockable shower spray, spray return through pressing spray diverter
- MagFit magnetic shower holder
- Deck-mounted
- Maximum flow rate (at 3 bar): 6.6 l/min
- Ceramic cartridge
- G 3/8 hose connections
- Integrated non-return valve
- Extension length up to 50 cm
- Single handle kitchen faucet, mounting material, installation manual