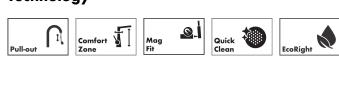

### **Technology**

#### **Features**

- Swivel range 360°
- Laminar spray, shower spray
- Lockable shower spray, spray return through pressing spray diverter
- MagFit magnetic shower holder
- Deck-mounted
- Maximum flow rate (at 3 bar): 6.6 l/min
- Ceramic cartridge
- G 3/8 hose connections
- Integrated non-return valve
- Extension length up to 50 cm
- Single handle kitchen faucet, mounting material, installation manual