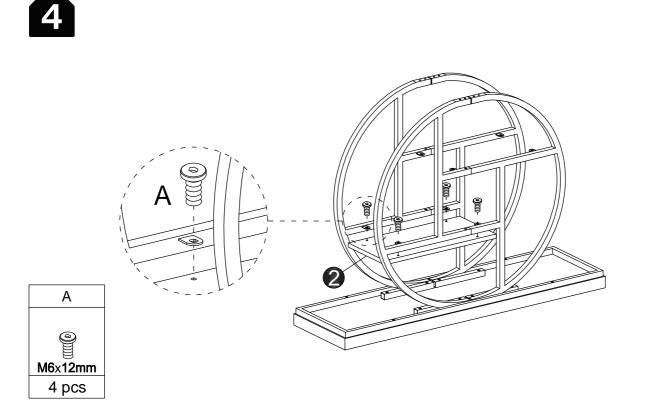

## Hardware List

| Α           | В           | D     | E     |
|-------------|-------------|-------|-------|
|             |             |       |       |
| M6x12mm     | M6x32mm     |       |       |
| 12 pcs+1 pc | 20 pcs+1 pc | 2 pcs | 4 pcs |