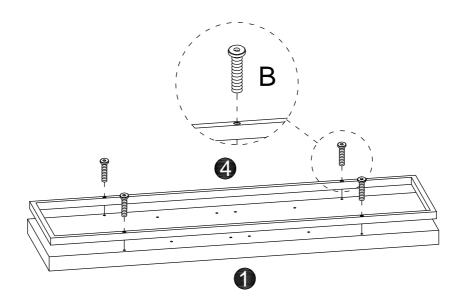

If you can't find the assembly video, please contact us.





We recommend using hand tools for assembly.

If an electric screwdriver is used, reduce power and torque to avoid damage to the product.



## **Install the Anti-Tip Straps**

Using the anti-tip straps can reduce the risk of tipping over, but can not eliminate it.









# **▲** Caution

Make sure all parts are included. Most board parts are labeled or stamped on the raw edge. Contact us for a free replacement if you encounter any damaged or missing parts.



## Parts List



## Hardware List

| Α           | В           | D     | E     |
|-------------|-------------|-------|-------|
|             |             |       |       |
| M6x12mm     | M6x32mm     |       |       |
| 12 pcs+1 pc | 20 pcs+1 pc | 2 pcs | 4 pcs |

















































**DESIGNED FOR LIFE** 

# Thank you for your support!



#### Contact our customer service team



support@tribesigns.com www.tribesigns.com



1-424-220-6888 7 AM to 8 PM EST, Monday to Friday

#### **Follow Tribesigns**







Instagram



Pinterest



Twitter



YouTube



TikTok



WhatsApp