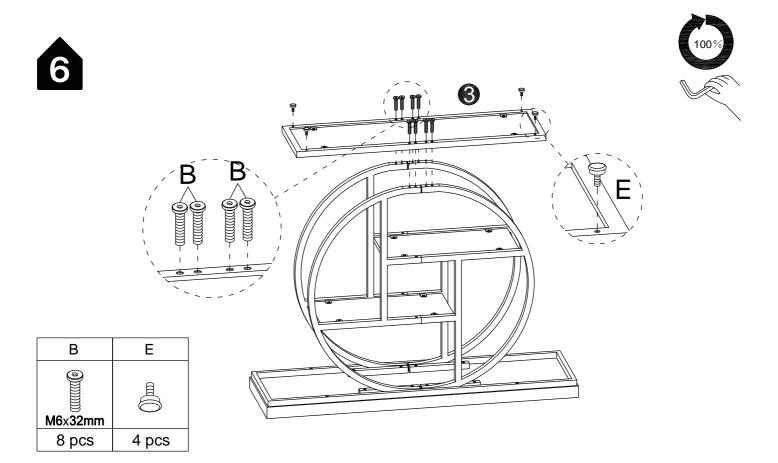

## Hardware List

| Α           | В           | D     | E     |
|-------------|-------------|-------|-------|
|             |             |       |       |
| M6x12mm     | M6x32mm     |       |       |
| 12 pcs+1 pc | 20 pcs+1 pc | 2 pcs | 4 pcs |