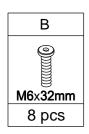

## Hardware List

| Α           | В           | D     | E     |
|-------------|-------------|-------|-------|
|             |             |       |       |
| M6x12mm     | M6x32mm     |       |       |
| 12 pcs+1 pc | 20 pcs+1 pc | 2 pcs | 4 pcs |