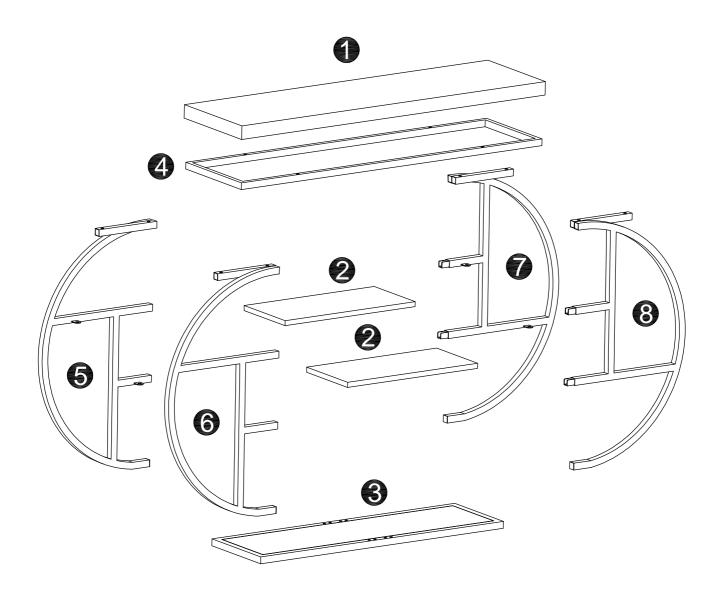

d the product, then contact us as soon as possible.

#### **Warm Tips**

- 1. Carefully read these instructions and keep them for future reference.
- 2. Check the parts list and confirm everything's there before starting assembly.
- 3. When assembling, put all parts on a soft, smooth surface like a carpet to avoid scratches.
- 4. Don't fully tighten screws until all parts are confirmed in place to avoid misalignment.

#### How to Get the Assembly Video



Note: If you can't find the assembly video, please contact us.





We recommend using hand tools for assembly.

If an electric screwdriver is used, reduce power and torque to avoid damage to the product.



## **Install the Anti-Tip Straps**

Using the anti-tip straps can reduce the risk of tipping over, but can not eliminate it.









# **▲** Caution

Make sure all parts are included. Most board parts are labeled or stamped on the raw edge. Contact us for a free replacement if you encounter any damaged or missing parts.



## Parts List



## Hardware List

| Α           | В           | D     | E     |
|-------------|-------------|-------|-------|
|             |             |       |       |
| M6x12mm     | M6x32mm     |       |       |
| 12 pcs+1 pc | 20 pcs+1 pc | 2 pcs | 4 pcs |

















































**DESIGNED FOR LIFE** 

# Thank you for your support!



#### Contact our customer service team



support@tribesigns.com www.tribesigns.com



1-424-220-6888 7 AM to 8 PM EST, Monday to Friday

#### **Follow Tribesigns**







Instagram



Pinterest



Twitter



YouTube



TikTok



Whats