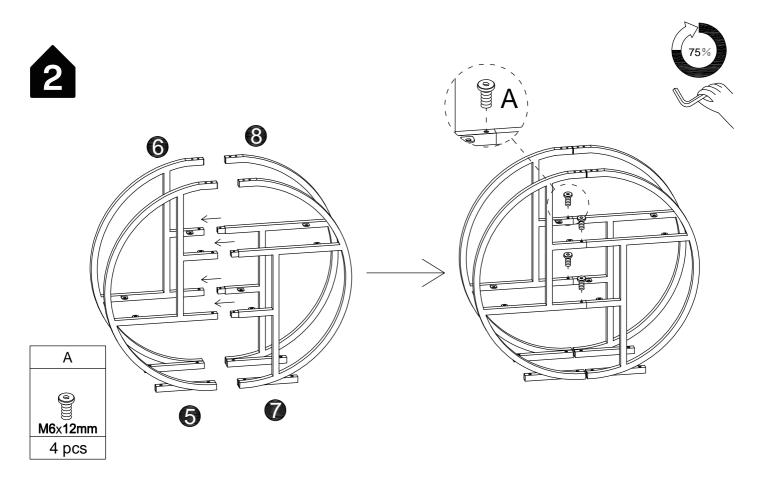

ou can't find the assembly video, please contact us.





We recommend using hand tools for assembly.

If an electric screwdriver is used, reduce power and torque to avoid damage to the product.



## **Install the Anti-Tip Straps**

Using the anti-tip straps can reduce the risk of tipping over, but can not eliminate it.









# **▲** Caution

Make sure all parts are included. Most board parts are labeled or stamped on the raw edge. Contact us for a free replacement if you encounter any damaged or missing parts.



## Parts List



## Hardware List

| Α           | В           | D     | E     |
|-------------|-------------|-------|-------|
|             |             |       |       |
| M6x12mm     | M6x32mm     |       |       |
| 12 pcs+1 pc | 20 pcs+1 pc | 2 pcs | 4 pcs |

















































**DESIGNED FOR LIFE** 

# Thank you for your support!



#### Contact our customer service team



support@tribesigns.com www.tribesigns.com



1-424-220-6888 7 AM to 8 PM EST, Monday to Friday

#### **Follow Tribesigns**







Instagram



Pinterest



Twitter



YouTube



TikTok



WhatsApp