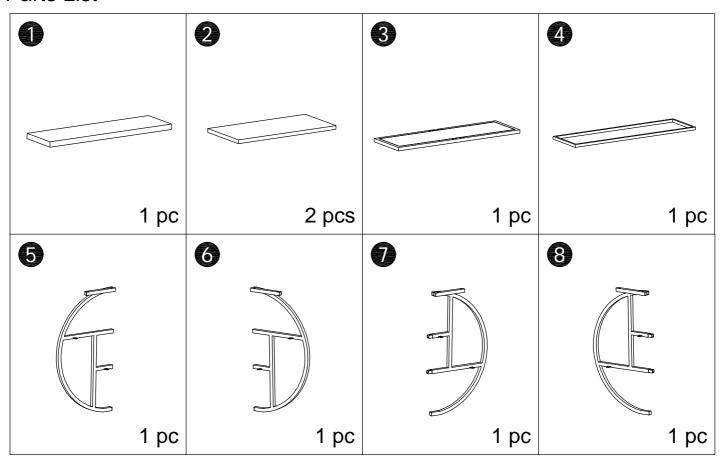

re starting assembly.
- 3. When assembling, put all parts on a soft, smooth surface like a carpet to avoid scratches.
- 4. Don't fully tighten screws until all parts are confirmed in place to avoid misalignment.

#### How to Get the Assembly Video



Note: If you can't find the assembly video, please contact us.





We recommend using hand tools for assembly.

If an electric screwdriver is used, reduce power and torque to avoid damage to the product.



## **Install the Anti-Tip Straps**

Using the anti-tip straps can reduce the risk of tipping over, but can not eliminate it.









# **▲** Caution

Make sure all parts are included. Most board parts are labeled or stamped on the raw edge. Contact us for a free replacement if you encounter any damaged or missing parts.



## Parts List



## Hardware List

| Α           | В           | D     | E     |
|-------------|-------------|-------|-------|
|             |             |       |       |
| M6x12mm     | M6x32mm     |       |       |
| 12 pcs+1 pc | 20 pcs+1 pc | 2 pcs | 4 pcs |

















































**DESIGNED FOR LIFE** 

# Thank you for your support!



#### Contact our customer service team



support@tribesigns.com www.tribesigns.com



1-424-220-6888 7 AM to 8 PM EST, Monday to Friday

#### **Follow Tribesigns**







Instagram



Pinterest



Twitter



YouTube



TikTok



WhatsApp