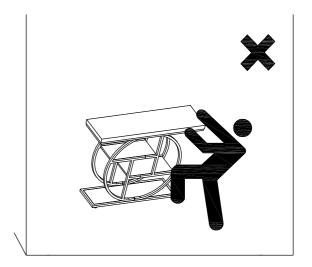

## **Install the Anti-Tip Straps**

Using the anti-tip straps can reduce the risk of tipping over, but can not eliminate it.