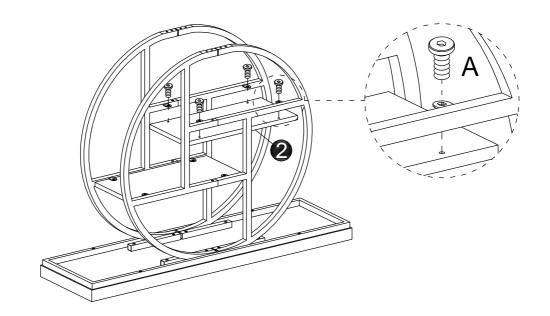

## Hardware List

| Α           | В           | D     | E     |
|-------------|-------------|-------|-------|
|             |             |       |       |
| M6x12mm     | M6x32mm     |       |       |
| 12 pcs+1 pc | 20 pcs+1 pc | 2 pcs | 4 pcs |