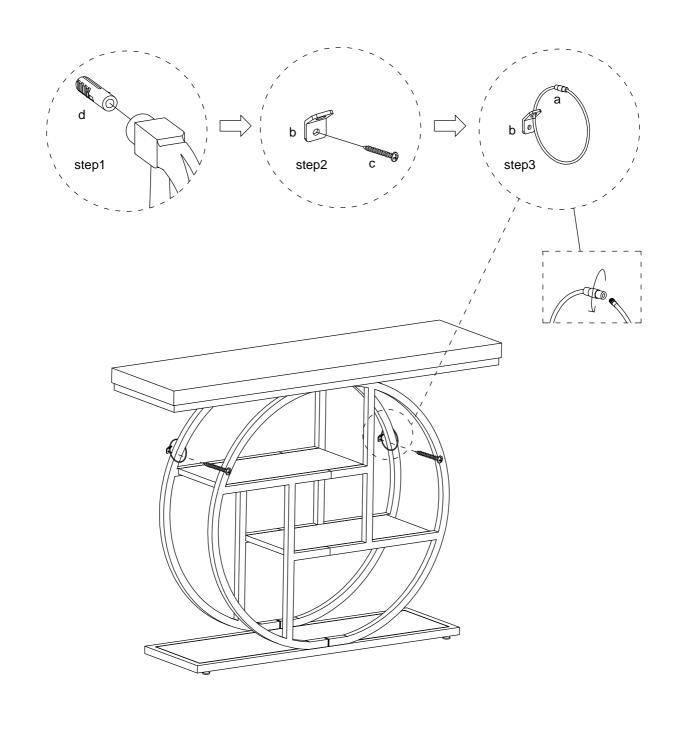

## **Install the Anti-Tip Straps**

Using the anti-tip straps can reduce the risk of tipping over, but can not eliminate it.