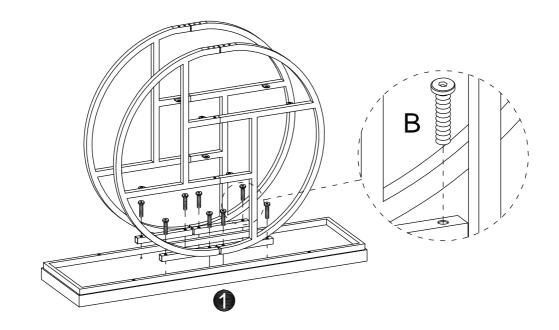

## Hardware List

| Α           | В           | D     | E     |
|-------------|-------------|-------|-------|
|             |             |       |       |
| M6x12mm     | M6x32mm     |       |       |
| 12 pcs+1 pc | 20 pcs+1 pc | 2 pcs | 4 pcs |