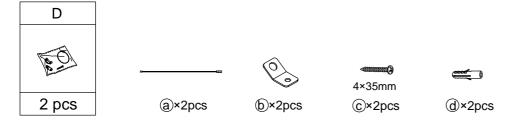

## Parts List

## Hardware List

| Α           | В           | D     | E     |
|-------------|-------------|-------|-------|
|             |             |       |       |
| M6x12mm     | M6x32mm     |       |       |
| 12 pcs+1 pc | 20 pcs+1 pc | 2 pcs | 4 pcs |