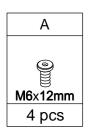

## Hardware List

| Α           | В           | D     | E     |
|-------------|-------------|-------|-------|
|             |             |       |       |
| M6x12mm     | M6x32mm     |       |       |
| 12 pcs+1 pc | 20 pcs+1 pc | 2 pcs | 4 pcs |