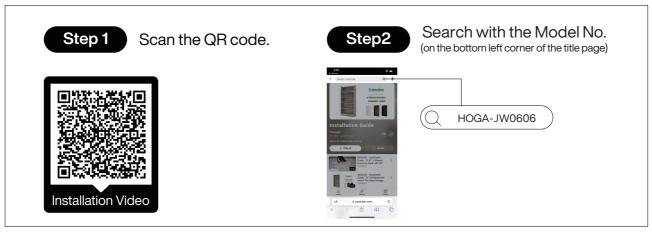

#### How to Get the Assembly Video

Note: If you can't find the assembly video, please contact us.

We recommend using hand tools for assembly.

If an electric screwdriver is used, reduce power and torque to avoid damage to the product.