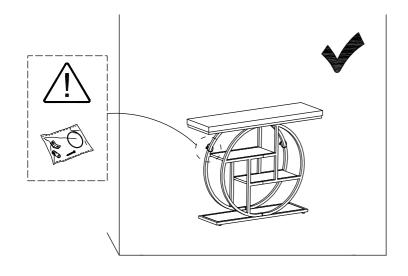

## **Install the Anti-Tip Straps**

Using the anti-tip straps can reduce the risk of tipping over, but can not eliminate it.