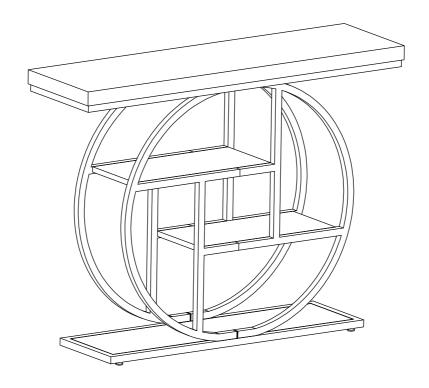

# **Assembly Instructions**

## **Install the Anti-Tip Straps**

Using the anti-tip straps can reduce the risk of tipping over, but can not eliminate it.