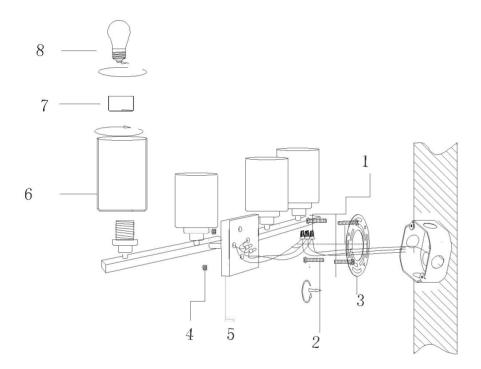

- 1. Attach the mounting plate(1) to the wall by using the screw(2)
- 2. Connect the wire by using the wire connector (3). (Note: Connect the black wire to the black (Hot), the white wire to the white (Neutral), and the ground wire to the ground post.).
- 3. Install the base(5) to the mounting plate (1) by using nut (4).
- 4. Lock the glass shade (6) to the lamp holder and fix it by using the socket ring (7).
- 5. Insert the bulb (8).