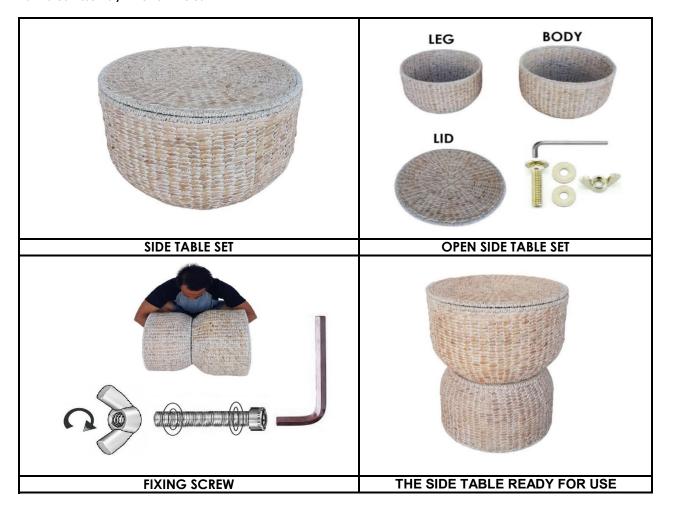

## **Part List and Hardware List**

| PIECE | DESCRIPTION                                 | PICTURE | QUANTITY   |
|-------|---------------------------------------------|---------|------------|
| A     | BODY TABLE                                  |         | 1X         |
| В     | LEG TABLE                                   |         | 1X         |
| С     | LID                                         |         | 1X         |
| D     | M6 x 40mm SCREW,<br>M6 WINGNUT<br>M6 WASHER |         | 1 X / SETS |
| E     | M6 ALLEN WRENCH                             |         | 1 X        |