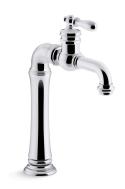

# Artifacts® Gentleman's®

Single-handle bar sink faucet K-99268

### Features

- The vintage artisan inspired top-mount handle provides a unique statement to any kitchen
- KOHLER<sup>®</sup> ceramic disc valves exceed industry longevity standards for a lifetime of durable performance
- Single lever handle is simple to use and makes adjusting water temperature easy
- Temperature memory allows faucet to be turned on and off at the temperature set during prior usage
- 1.5 gpm (5.7 lpm) maximum flow rate at 60 psi (4.14 bar)

### Material

Premium metal construction for durability and reliability

### Installation

- Flexible connections for easy installation
- Single-hole installation