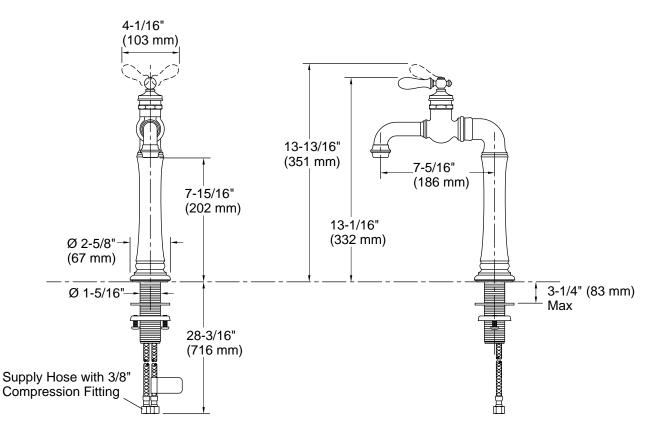

# **Technical Information**

All product dimensions are nominal.

#### Faucet:

Flow rate: 1.5 gal/min (5.7 l/min)

No

Drain included:

Spout:

Spout reach: 7-5/16" (186 mm)