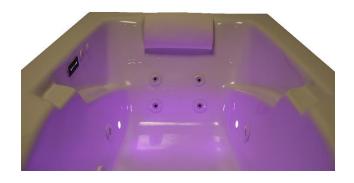

# MERCER VII

66" x 36" Drop-In Acrylic Whirlpool Sound Package Heater, Music and Lights Included Model Number **3666MWV-WH** Drop-In White Whirlpool **3666MWV-BI** 

Drop-In Biscuit Whirlpool

## Features

- Color-matched jet trim & Pillow included
- 10 Self draining, adjustable hydrotherapy jets
- 3-Speed control for the 13 Amp pump
- Constructed of high-gloss durable acrylic
- Pre-leveled base for easy installation
- Inline maintenance heater included
- Music, Lights, Vibe system included
- Can be installed as an undermount
- Made in the USA