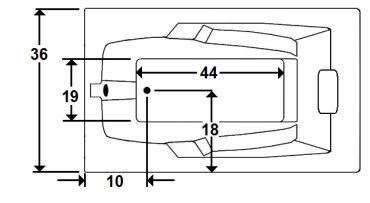

#### \*All dimensions are +/- 1/2" and subject to change without notice\* Confirm specifications before installation

## **Technical Information**

- Cut-Out Dimensions: 63 3/4" x 33 5/8"
- Weight: 140 lbs.
- Water Depth to Overflow: 14"
- Water Operating Level: 64 gal.
- Water Capacity: 47 gal.
- Sump Dimension: 44" x 19"