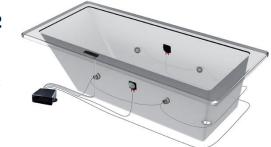

# MERCER VII

66" x 36" Drop-In Acrylic Whirlpool Sound Package Heater, Music and Lights Included Model Number **3666MWV-WH** Drop-In White Whirlpool **3666MWV-BI** 

Drop-In Biscuit Whirlpool

## Features

- Color-matched jet trim & Pillow included
- 10 Self draining, adjustable hydrotherapy jets
- 3-Speed control for the 13 Amp pump
- Constructed of high-gloss durable acrylic
- Pre-leveled base for easy installation
- Inline maintenance heater included
- Music, Lights, Vibe system included
- Can be installed as an undermount
- Made in the USA



#### \*All dimensions are +/- 1/2" and subject to change without notice\* Confirm specifications before installation





#### Standard Pump & Heater Location



#### Lights & Speakers Location



## **Technical Information**

- Cut-Out Dimensions: 63 3/4" x 33 5/8"
- Weight: 140 lbs.
- Water Depth to Overflow: 14"
- Water Operating Level: 64 gal.
- Water Capacity: 47 gal.
- Sump Dimension: 44" x 19"

### **Electrical Requirements.**

- Standard Pump: 13 Amps
- Heater: 12 Amps
- 2, 20amp Dedicated GFCI's recommended Allow as much access as possible for any future maintenance needed for the Music & lights system