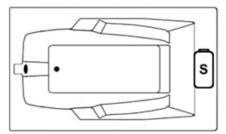

# MERCER VII

66" x 36" Drop-In Acrylic Whirlpool Sound Package Heater, Music and Lights Included Model Number **3666MWV-WH** Drop-In White Whirlpool **3666MWV-BI** 

Drop-In Biscuit Whirlpool

## Features

- Color-matched jet trim & Pillow included
- 10 Self draining, adjustable hydrotherapy jets
- 3-Speed control for the 13 Amp pump
- Constructed of high-gloss durable acrylic
- Pre-leveled base for easy installation
- Inline maintenance heater included
- Music, Lights, Vibe system included
- Can be installed as an undermount
- Made in the USA



#### \*All dimensions are +/- 1/2" and subject to change without notice\* Confirm specifications before installation





#### Standard Pump & Heater Location



#### Lights & Speakers Location



## **Technical Information**

- Cut-Out Dimensions: 63 3/4" x 33 5/8"
- Weight: 140 lbs.
- Water Depth to Overflow: 14"
- Water Operating Level: 64 gal.
- Water Capacity: 47 gal.
- Sump Dimension: 44" x 19"

### **Electrical Requirements.**

- Standard Pump: 13 Amps
- Heater: 12 Amps
- 2, 20amp Dedicated GFCI's recommended Allow as much access as possible for any future maintenance needed for the Music & lights system