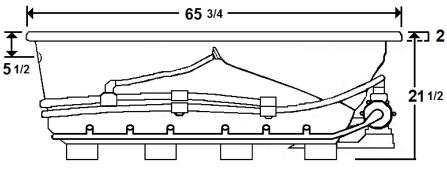

#### \*All dimensions are +/- 1/2" and subject to change without notice\* Confirm specifications before installation

## **Technical Information**

- Cut-Out Dimensions: 63 3/4" x 33 5/8"
- Weight: 140 lbs.
- Water Depth to Overflow: 14"
- Water Operating Level: 64 gal.
- Water Capacity: 47 gal.
- Sump Dimension: 44" x 19"