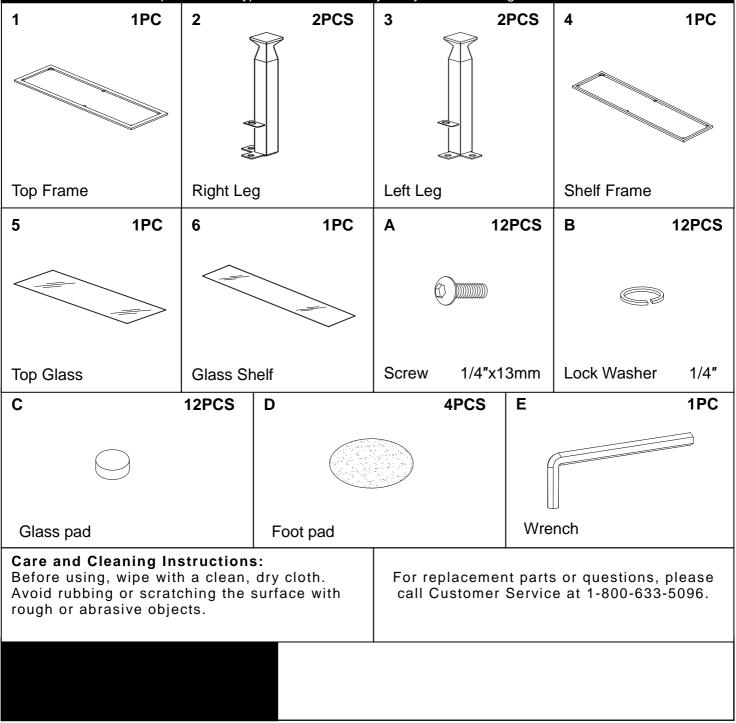

## CK877300TX - Black CK077300TX - Silver CK277300TX - Red CK377300TX - Gold Metal Sofa Table Parts List

You may receive extra hardware with your unit.

Please review all parts and hardware before disposing of any packaging. Call Customer Service if missing hardware. Do not return to store/retailer. Using a screw that is too long will cause damage. Before beginning assembly, separate each type of screw. Carefully study the screw diagrams below.