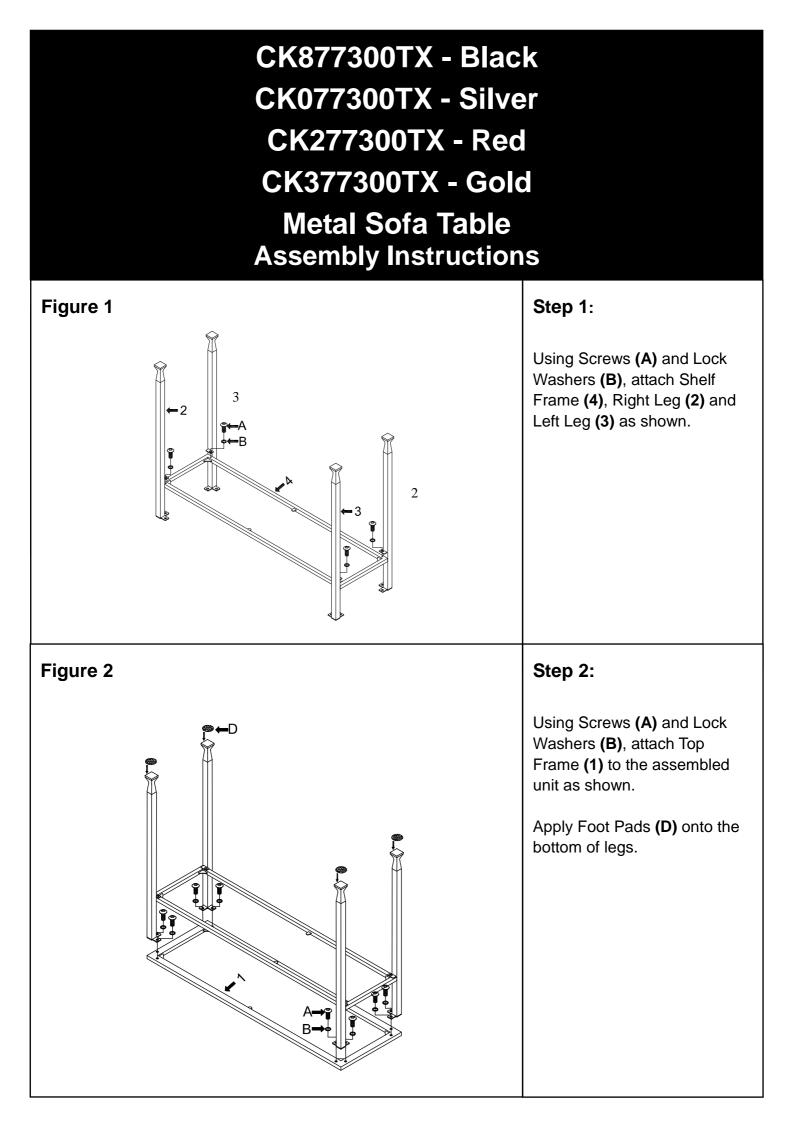

CK877300TX - Black CK077300TX - Silver CK277300TX - Red CK377300TX - Gold Metal Sofa Table Assembly Instructions

For assistance with assembly, contact: Southern Enterprises Inc. Customer Service 1-800-633-5096 service@seidal.com www.seidal.com