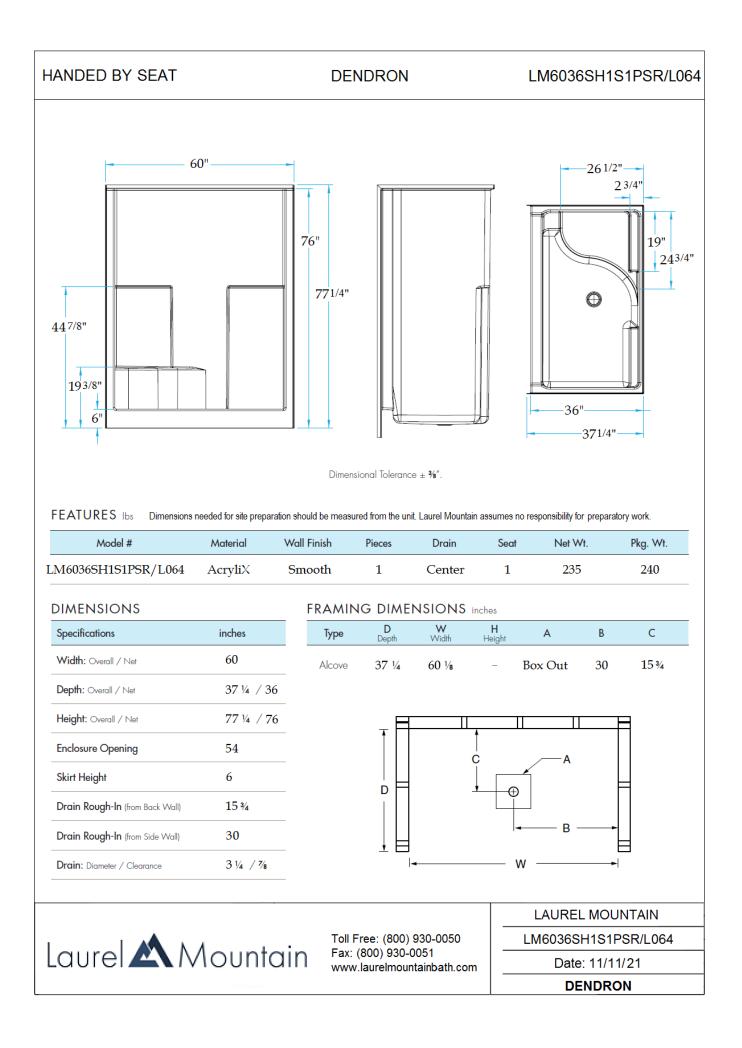

## Dendron 60 x 36 x 76 Standard Threshold Shower

## Features

- Standard 6" threshold
- Large integral comfort height seat (26" x 19")
- Sturdy shower base with textured floor
- Two accessory shelves (19" x 3")
- Simple, easy, one-piece installation. No walls to fit together, no caulking of seam lines.
- Accommodates a shower door
- Double thick ArmorCore reinforced walls for extra strength that enables bars to be located to fit your individual needs.
- Premium, durable applied acrylic/fiberglass construction
- High Gloss, attractive, and easy to clean
- 3 grab bars, curtain rod, and drain included
- Limited Lifetime Warranty
- Meets or exceeds UPC, IPC, ANSI Z124.1, HUD
- Made in the USA

## **Components Included (Field Installed)**

| Seat & Drain |                         | Model # It   |        | em #    |  |
|--------------|-------------------------|--------------|--------|---------|--|
|              | LH Seat w/ Center Drain | LM6036SH1S1F | PSL064 | 1295747 |  |
|              | RH Seat w/ Center Drain | LM6036SH1S1  | PSR064 | 1295748 |  |
|              |                         |              |        |         |  |