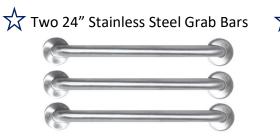

## Features

- Standard 6" threshold
- Large integral comfort height seat (26" x 19")
- Sturdy shower base with textured floor
- Two accessory shelves (19" x 3")
- Simple, easy, one-piece installation. No walls to fit together, no caulking of seam lines.
- Accommodates a shower door
- Double thick ArmorCore reinforced walls for extra strength that enables bars to be located to fit your individual needs.
- Premium, durable applied acrylic/fiberglass construction
- High Gloss, attractive, and easy to clean
- 3 grab bars, curtain rod, and drain included
- Limited Lifetime Warranty
- Meets or exceeds UPC, IPC, ANSI Z124.1, HUD
- Made in the USA