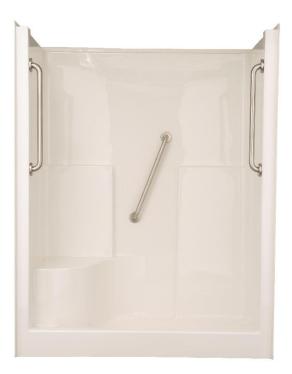

## Features

- Standard 6" threshold
- Large integral comfort height seat (26" x 19")
- Sturdy shower base with textured floor
- Two accessory shelves (19" x 3")
- Simple, easy, one-piece installation. No walls to fit together, no caulking of seam lines.
- Accommodates a shower door
- Double thick ArmorCore reinforced walls for extra strength that enables bars to be located to fit your individual needs.
- Premium, durable applied acrylic/fiberglass construction
- High Gloss, attractive, and easy to clean
- 3 grab bars, curtain rod, and drain included
- Limited Lifetime Warranty
- Meets or exceeds UPC, IPC, ANSI Z124.1, HUD
- Made in the USA