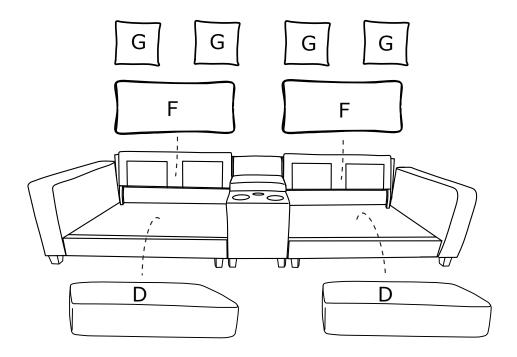

STEP 10: Place the Ottoman cushion (I) on the Ottoman frame (H).

STEP 11: Place the Seat cushion (D) and Back cushion (F) and Pillow (G) on the sofa.