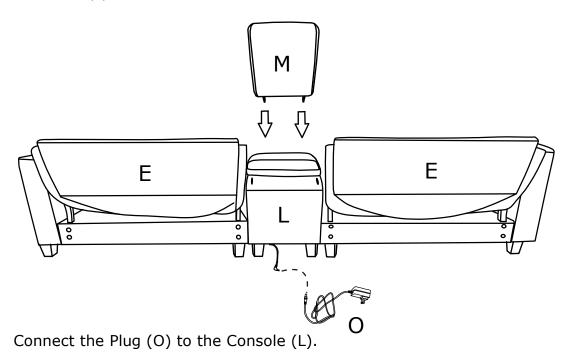

STEP 8: Insert the Back frame of console (M) into the rear holes of the Console (L).

STEP 9: The cushions is packaged by vacuum compression. After cutting the package, it rebounds quickly within 4 hours. If the fabric has wrinkes, it will basically disappear after standing for 72 hours