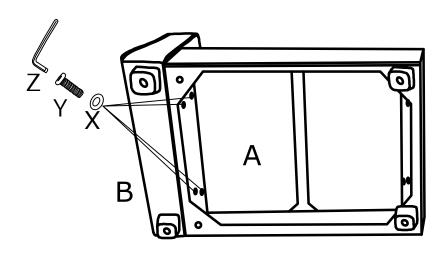

STEP 3: Assemble the Legs (N) on the Ottoman frame (H) with Gaskets (P) .

STEP 4: Assemble the Left armrest (B) on the Seat frame (A) with Washers (X) and Blots (Y).

STEP 5: Assemble the Right armrest (C) on the Seat frame (A) with Washers (X) and Blots (Y).