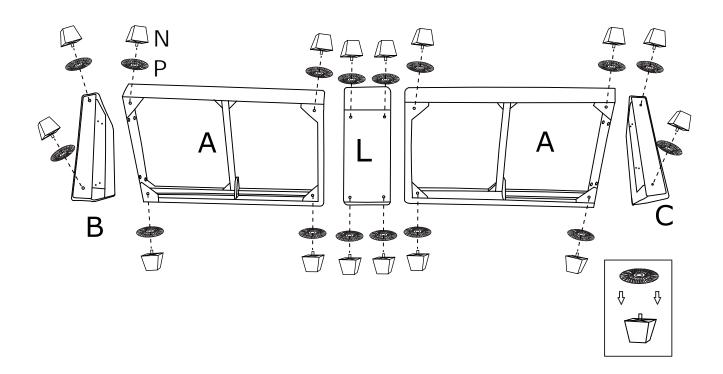

# **ASSEMBLY**INSTRUCTIONS

STEP 1: Unzip the zipper under the Console (L) and remove the Back frame of console (M) and Plug (O). Then close the zipper.

STEP 2: Assemble the Legs (N) on the and Seat frame (A) Left armrest (B) and Right armrest (C) and Console (L) with Gaskets (P).

STEP 3: Assemble the Legs (N) on the Ottoman frame (H) with Gaskets (P) .

STEP 4: Assemble the Left armrest (B) on the Seat frame (A) with Washers (X) and Blots (Y).

STEP 5: Assemble the Right armrest (C) on the Seat frame (A) with Washers (X) and Blots (Y).