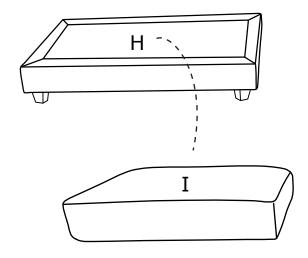

STEP 10: Place the Ottoman cushion (I) on the Ottoman frame (H).

STEP 11: Place the Seat cushion (D) and Back cushion (F) and Pillow (G) on the sofa.