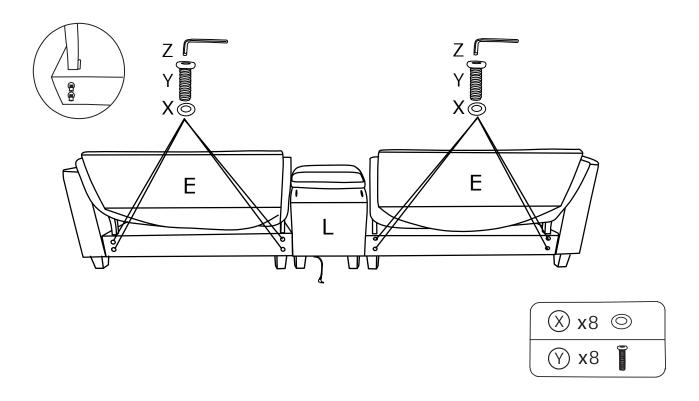

STEP 3: Assemble the Legs (N) on the Ottoman frame (H) with Gaskets (P) .

STEP 4: Assemble the Left armrest (B) on the Seat frame (A) with Washers (X) and Blots (Y).

STEP 5: Assemble the Right armrest (C) on the Seat frame (A) with Washers (X) and Blots (Y).

STEP 6: Assemble the Console (L) to the Seat frame (A) with Washers (X) and Blots (Y).

STEP 7: Assemble the Back frame (E) into the designated holes, using Washers (X) and Blots (Y), to 70% tightess, and then tighten the all Bolts on the seat.