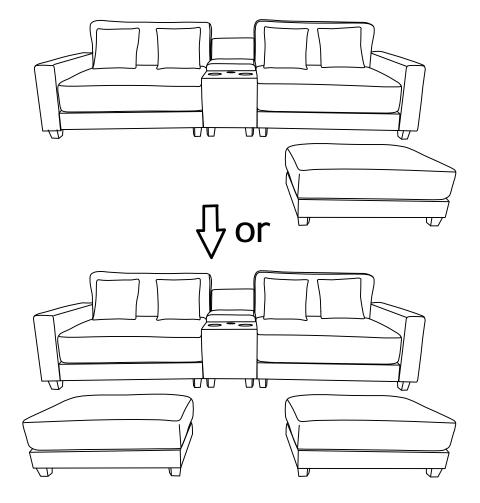

### **Assembly Instructions**



ITEM NO. E046-004-001

**NOTE:** Please read these instructions carefully before starting assembly

#### HASSEL-FREE WARRANTY

We proudly provid 1-YEAR warranty, if there is any questions with the products, please feel free to contact with us.

#### Email: furniture01service@gmail.com



The assembly will be easier with 2 people while 1 person could also do the job.



**Around 10 MIN ASSEMBLY** 

## MAINTAINANCE AND WARNING

- Keep furniture away from heat sources.
- Do not clean furniture with harsh cleaner or polishes. Do not use detergents, Solvents, abrasives, spray packs or leather cleaner. Use non-color mild soap with warm water to clean spills(Mix 1:10 soap to water)
- Do not place furniture under direct sunlight, material will possibly fade over time.
- Do not use on site dry Cl