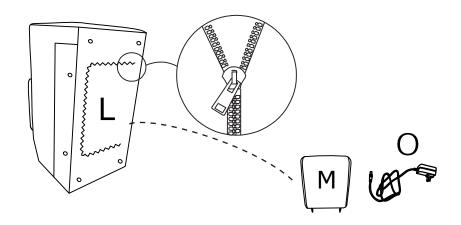

# **ASSEMBLY**INSTRUCTIONS

STEP 1: Unzip the zipper under the Console (L) and remove the Back frame of console (M) and Plug (O). Then close the zipper.

STEP 2: Assemble the Legs (N) on the and Seat frame (A) Left armrest (B) and Right armrest (C) and Console (L) with Gaskets (P).