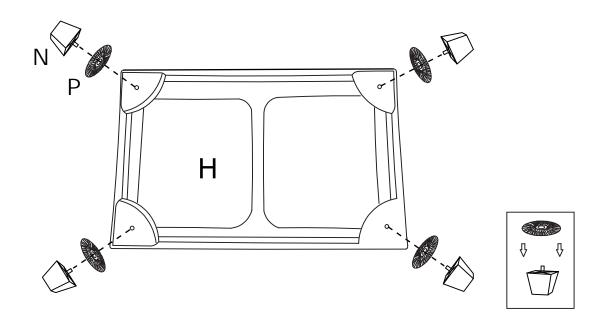

STEP 3: Assemble the Legs (N) on the Ottoman frame (H) with Gaskets (P) .

STEP 4: Assemble the Left armrest (B) on the Seat frame (A) with Washers (X) and Blots (Y).

STEP 5: Assemble the Right armrest (C) on the Seat frame (A) with Washers (X) and Blots (Y).