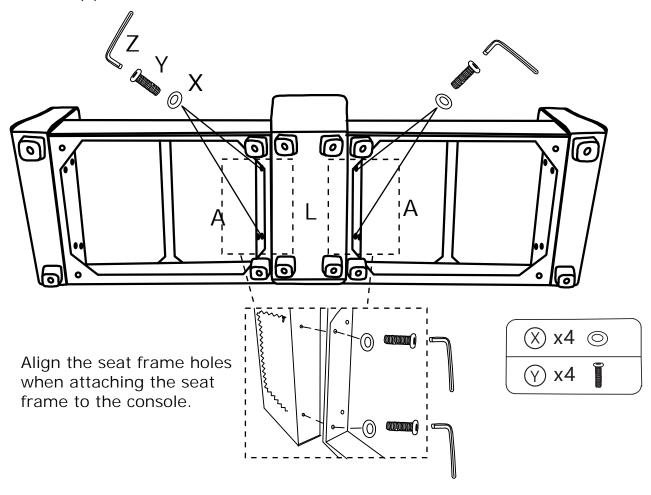

STEP 6: Assemble the Console (L) to the Seat frame (A) with Washers (X) and Blots (Y).

STEP 7: Assemble the Back frame (E) into the designated holes, using Washers (X) and Blots (Y), to 70% tightess, and then tighten the all Bolts on the seat.