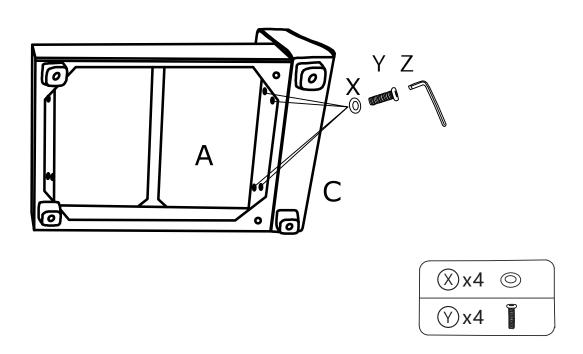

STEP 3: Assemble the Legs (N) on the Ottoman frame (H) with Gaskets (P) .

STEP 4: Assemble the Left armrest (B) on the Seat frame (A) with Washers (X) and Blots (Y).

STEP 5: Assemble the Right armrest (C) on the Seat frame (A) with Washers (X) and Blots (Y).