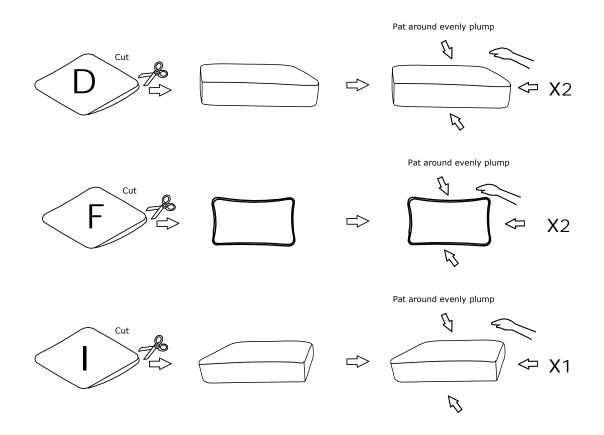

STEP 8: Insert the Back frame of console (M) into the rear holes of the Console (L).

STEP 9: The cushions is packaged by vacuum compression. After cutting the package, it rebounds quickly within 4 hours. If the fabric has wrinkes, it will basically disappear after standing for 72 hours

STEP 10: Place the Ottoman cushion (I) on the Ottoman frame (H).

STEP 11: Place the Seat cushion (D) and Back cushion (F) and Pillow (G) on the sofa.