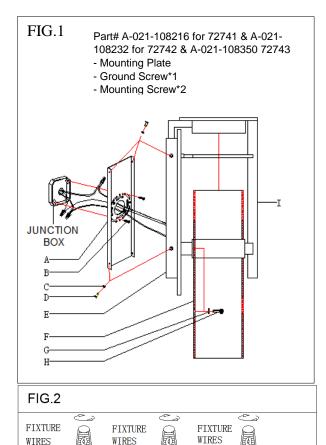

## PREPARING FOR INSTALLATION (Fig. 1)

- 1. Shut off power at the fuse box or circuit breaker box and remove the old fixture including the mounting hardware.
- 2. Carefully unpack your new fixture and lay out all the parts in a clear area. Take care not to misplace any small parts necessary for installation.
- 3. Remove the screws (D) and the rubber washers (C) to separate mounting plate (A) from canopy (E).
- 4. Attach mounting plate (A) onto the junction box with the mounting screw (B), Note: The side of the mounting plate marked "GND" must be face out.

### **CONNECTION THE WIRES (Fig. 2)**

5. Connect the electrical wires as shown in Fig.2. making sure that all wire connectors are secured. If your junction box has a ground wire (green or bare copper), connect the fixture's ground wire to it. Otherwise, connect the fixture's ground wire directly to the mounting plate (A) using the green screw provided.

#### FINISHING THE INSTALLATION (Fig.1)

- 6. Place canopy (E) over the mounting plate (A) and secure with screws (D) and the rubber washers (C).
- Insert the glass (F) into the fixture frame (I), then secure the glass (F) to the fixture frame (I) with rubber washer (G) and screw (H).
- To prevent moisture from entering the outlet box and causing a short, use clear silicone sealant to outline the outside of fixture back plate where it meets the wall leaving a space at bottom to allow moisture a means to escape.(Fig.3)

White or

Ribbed

HOUSE

WIRES

Black

(Hot.)

Black or

Smooth

Bare

HOUSE

WIRES

White

(Neutral)

Copper

(Ground) HOUSE

WIRES

Green or

Bare Copper (Ground)