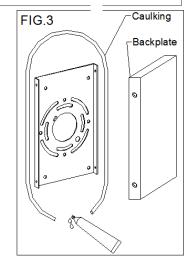

#### FINISHING THE INSTALLATION (Fig.1)

- 6. Place canopy (E) over the mounting plate (A) and secure with screws (D) and the rubber washers (C).
- Insert the glass (F) into the fixture frame (I), then secure the glass (F) to the fixture frame (I) with rubber washer (G) and screw (H).
- To prevent moisture from entering the outlet box and causing a short, use clear silicone sealant to outline the outside of fixture back plate where it meets the wall leaving a space at bottom to allow moisture a means to escape.(Fig.3)