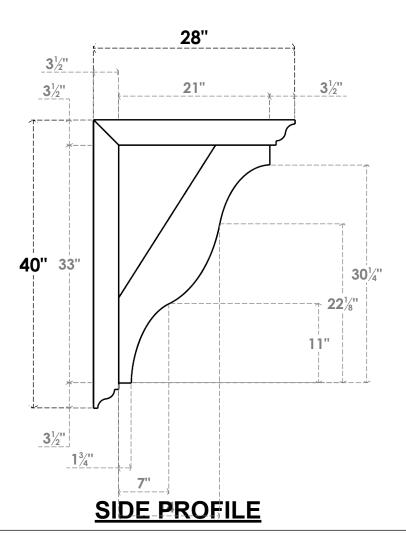

## ITEM NUMBER: BKTUROS035X035X28000X40000X035X035X035FST00RCPR

3 1/2"W X 28"D X 40"H X 3 1/2"T FUNSTON ROUGH CEDAR WOODGRAIN OPEN BRACKET, TRADITIONAL TOP AND BACK, 3 1/2"W SOLID BRACE, PRIMED TAN

**FRONT PROFILE** 