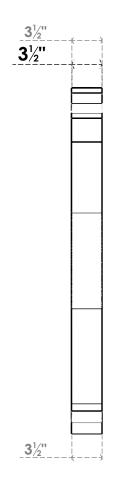

## ITEM NUMBER: BKTUROS035X035X28000X40000X035X035X035FST00RCPR

3 1/2"W X 28"D X 40"H X 3 1/2"T FUNSTON ROUGH CEDAR WOODGRAIN OPEN BRACKET, TRADITIONAL TOP AND BACK, 3 1/2"W SOLID BRACE, PRIMED TAN

**FRONT PROFILE** 