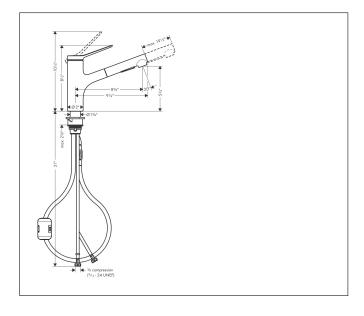

# hansgrohe

Brand hansgrohe

Art. Name **Zesis** Kitchen Faucet, 2-Spray Pull-Out, 1.75GPM

Art. Nr. 74800801

Surface Stainless Steel Optic

Pos.



#### **Product Picture**



## **Drawing**



#### **Features**

- Swivel range 150°
- Aerated spray, shower spray
- Lockable shower spray, spray returns through pressing spray diverter and spray returns automatically through handle closing
- Deck-mounted
- Maximum flow rate (at 3 bar): 6.6 l/min
- Ceramic cartridge
- G 3/8 hose connections
- Integrated non-return valve
- Extension length up to 50 cm
- Single handle kitchen faucet, connection hoses, fixation set, installation manual

### **Technology**











## **Spray Types**