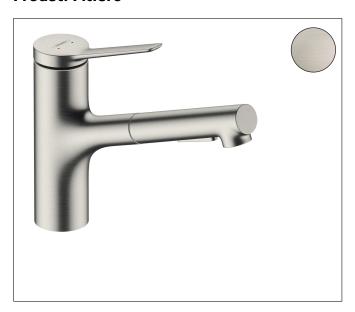

#### **Product Picture**

#### **Features**

- Swivel range 150°
- Aerated spray, shower spray
- Lockable shower spray, spray returns through pressing spray diverter and spray returns automatically through handle closing
- Deck-mounted
- Maximum flow rate (at 3 bar): 6.6 l/min
- Ceramic cartridge
- G 3/8 hose connections
- Integrated non-return valve
- Extension length up to 50 cm
- Single handle kitchen faucet, connection hoses, fixation set, installation manual