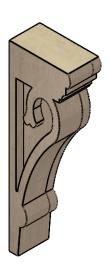

#### ITEM NUMBER: CORU02X04X12MAYRCPR

2"W X 4"D X 12"H SERIES 2 THIN MAYFLOWER ROUGH CEDAR TIMBERTHANE FAUX WOOD CORBEL, PRIMED

# **ISOMETRIC**

**EKENA MILLWORK** 2300 WEST MAIN ST. CLARKSVILLE, TX 75426 TOLL FREE: 866-607-0453 WWW.EKENAMILLWORK.COM

GENERATED DATE: 01/27/2023

- 1. INSTALLATION TO BE COMPLETED IN ACCORDANCE WITH MANUFACTURER'S SPECIFICATIONS.
  2. DRAWING MAY NOT BE TO SCALE
  3. THIS DRAWING IS INTENDED FOR DESIGN AND PLANNING PURPOSES ONLY.
  4. ALL INFORMATION CONTAINED HEREIN WAS CURRENT AT THE TIME OF DEVELOPMENT BUT MUST BE REVIEWED AND APPROVED BY THE PRODUCT MANUFACTURER TO BE CONSIDERED ACCURATE.
- 5. TIMBERTHANE ARCHITECTURAL PRODUCTS ARE MADE FROM HIGH DENSITY URETHANE AND COME FACTORY PRIMED