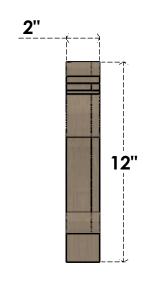

#### ITEM NUMBER: CORU02X04X12MAYRCPR

2"W X 4"D X 12"H SERIES 2 THIN MAYFLOWER ROUGH CEDAR TIMBERTHANE FAUX WOOD CORBEL, PRIMED

# FRONT PROFILE