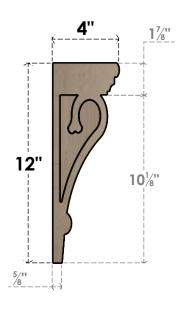

#### ITEM NUMBER: CORU02X04X12MAYRCPR

2"W X 4"D X 12"H SERIES 2 THIN MAYFLOWER ROUGH CEDAR TIMBERTHANE FAUX WOOD CORBEL, PRIMED

### SIDE PROFILE