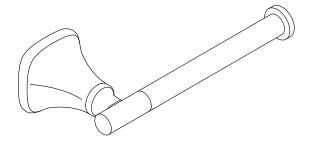

#### **Features**

- Open-ended holder makes changing toilet paper quick and simple
- Coordinates with other products in the Rill collection

# **Technical Information**

All product dimensions are nominal. Zinc, Stainless Steel Material: