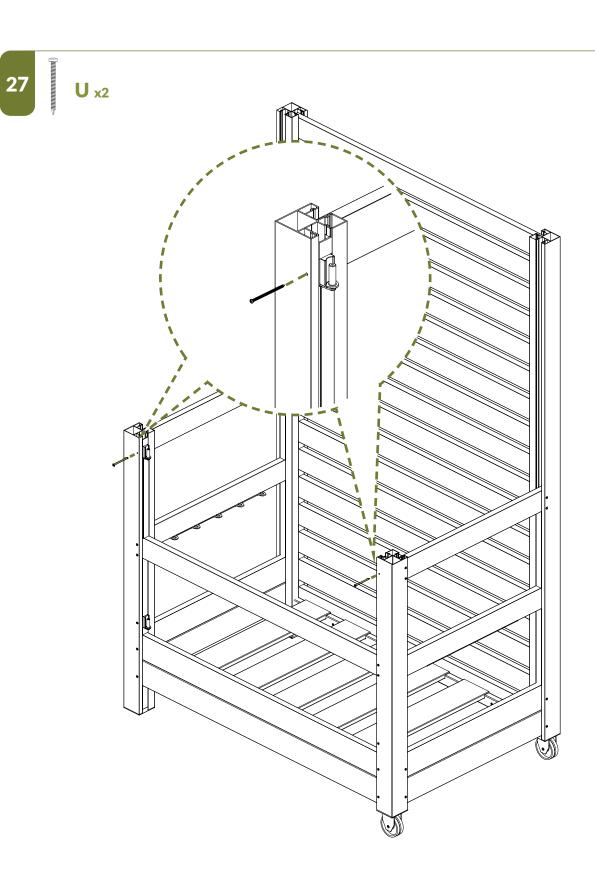

EED ASSEMBLY HELP?**

If you are having problems with assembly or installation of this product, please contact at:

🛃 704-892-5222 / 877-234-6196 👘

Support@zippity-outdoor.com

# **NEED TO RETURN?**

If for some reason you need to return this product, please allow us to help resolve your issues first. If you still decide to return the product, you will need to initiate the return from the company you originally purchased from.

## Detailed Product Dimensions & Specifications



• Tools required for a smoother installation experience.













#### **ASSEMBLE UNIT**









**Tip:** Ensure the bottom board is pushed to the back of the post channels before driving your screws.























## **ASSEMBLE** BUNGEE CONNECTOR





23





WWW.ZIPPITY-OUTDOOR.COM -





















34