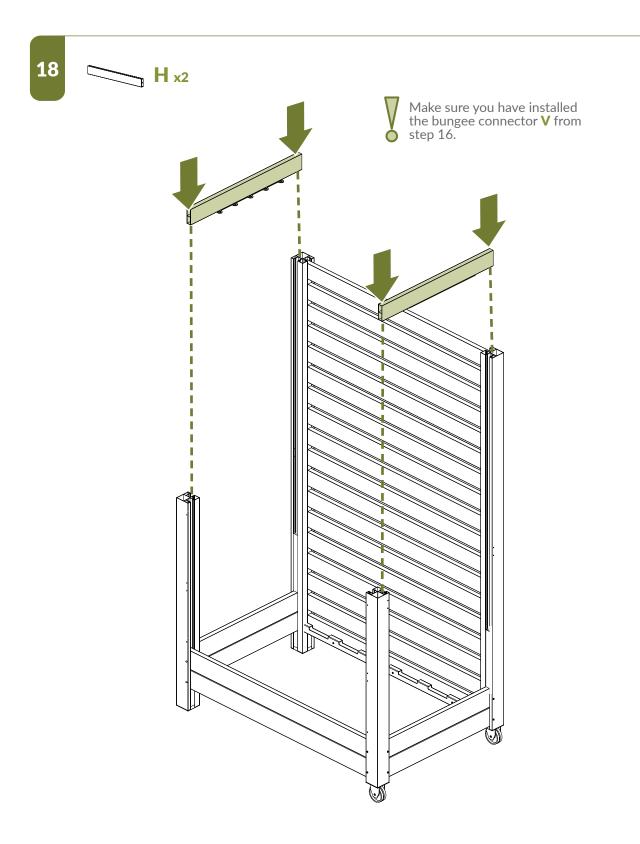

#### **ASSEMBLE UNIT**

**Tip:** Ensure the bottom board is pushed to the back of the post channels before driving your screws.