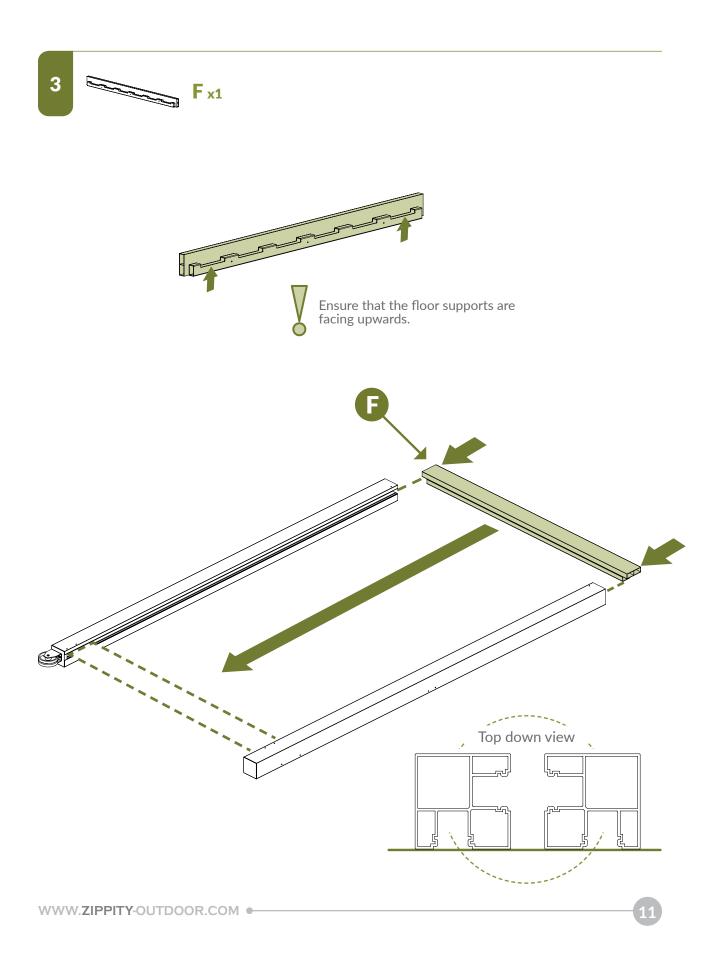

#### **ASSEMBLE UNIT**

**Tip:** Ensure the bottom board is pushed to the back of the post channels before driving your screws.