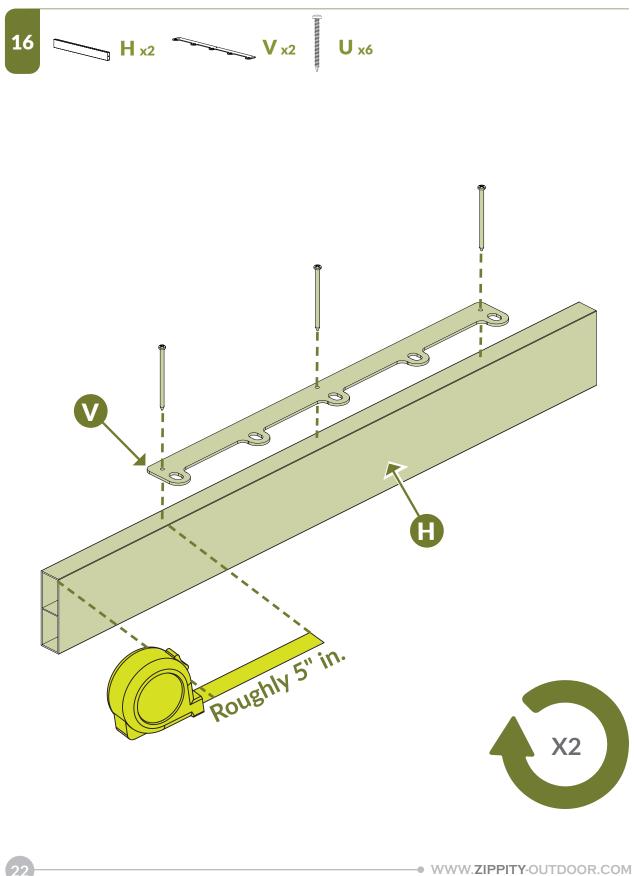

- **following** > Your original product box

# **NEED ASSEMBLY HELP?**

If you are having problems with assembly or installation of this product, please contact at:

🛃 704-892-5222 / 877-234-6196 👘

Support@zippity-outdoor.com

# **NEED TO RETURN?**

If for some reason you need to return this product, please allow us to help resolve your issues first. If you still decide to return the product, you will need to initiate the return from the company you originally purchased from.

## Detailed Product Dimensions & Specifications



• Tools required for a smoother installation experience.













#### **ASSEMBLE UNIT**









**Tip:** Ensure the bottom board is pushed to the back of the post channels before driving your screws.























## **ASSEMBLE** BUNGEE CONNECTOR





23





WWW.ZIPPITY-OUTDOOR.COM -





















34