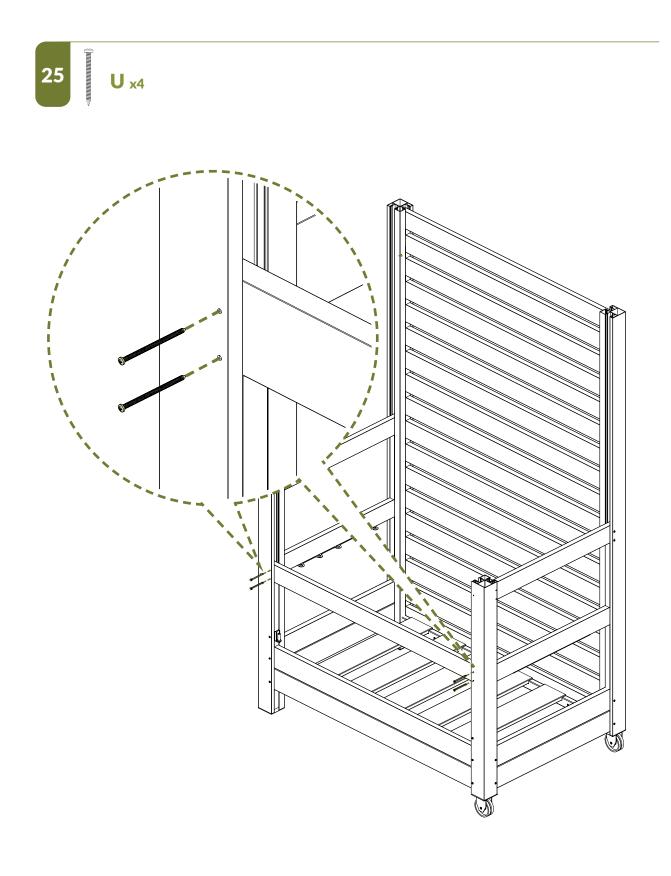

#### **ASSEMBLE UNIT**

**Tip:** Ensure the bottom board is pushed to the back of the post channels before driving your screws.