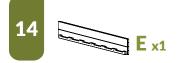

#### **ASSEMBLE UNIT**

**Tip:** Ensure the bottom board is pushed to the back of the post channels before driving your screws.