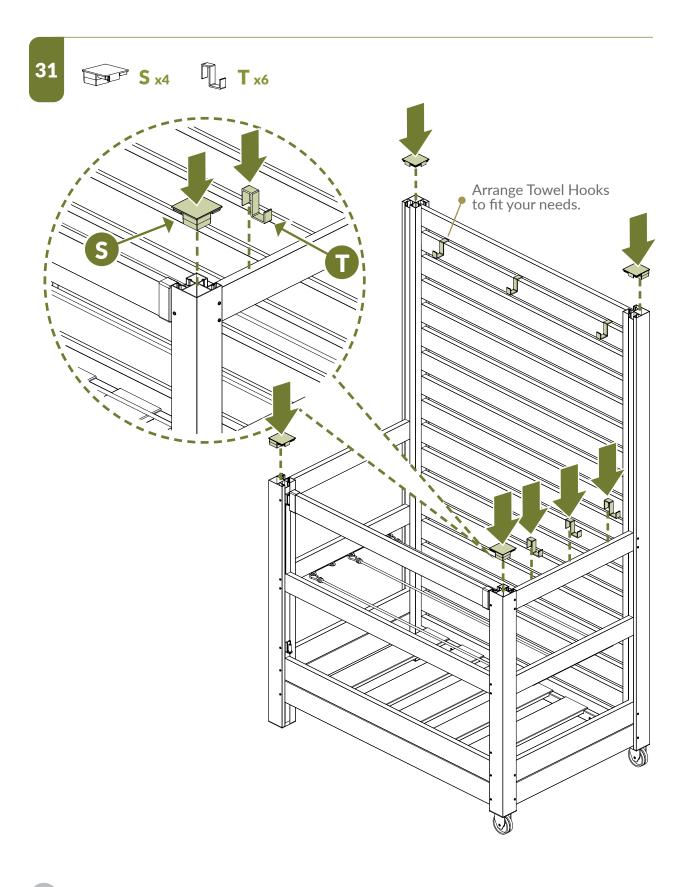

#### **ASSEMBLE UNIT**

**Tip:** Ensure the bottom board is pushed to the back of the post channels before driving your screws.