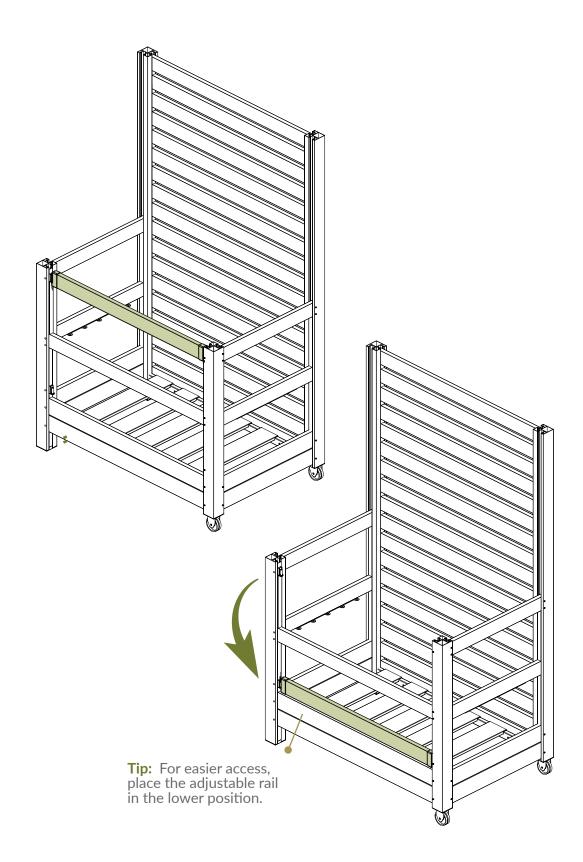

#### **ASSEMBLE UNIT**

**Tip:** Ensure the bottom board is pushed to the back of the post channels before driving your screws.