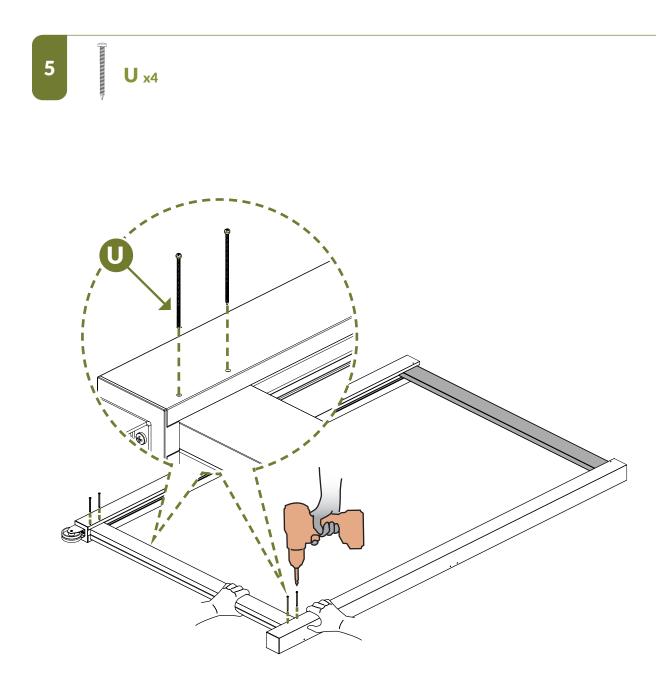

#### **ASSEMBLE UNIT**

**Tip:** Ensure the bottom board is pushed to the back of the post channels before driving your screws.