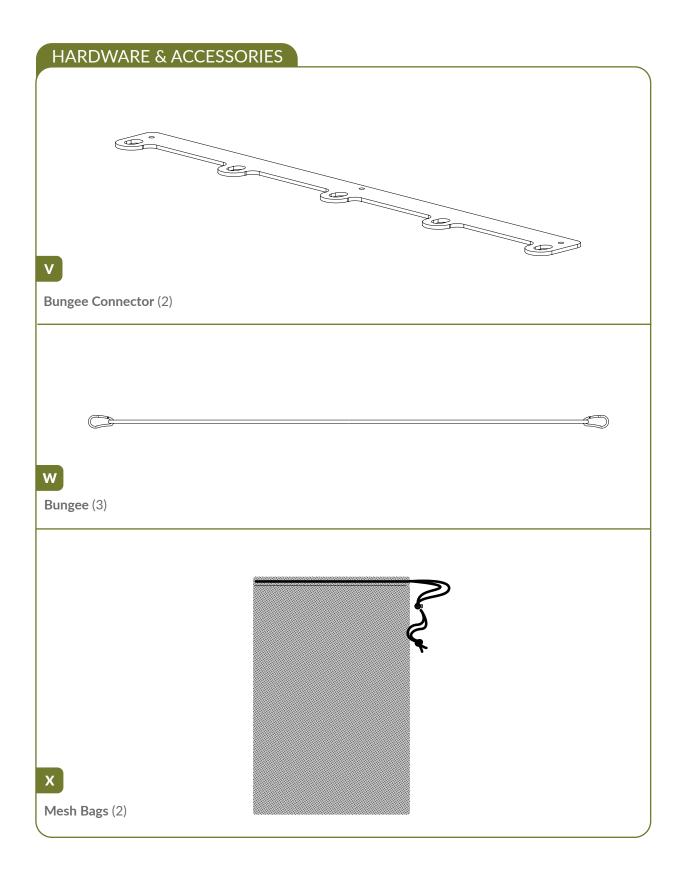

- To better help you, > Your product number (ZP19080) please have the > Your affected part letters (Pages 4-9)
  - **following** > Your original product box

# **NEED ASSEMBLY HELP?**

If you are having problems with assembly or installation of this product, please contact at:

🛃 704-892-5222 / 877-234-6196 👘

Support@zippity-outdoor.com

# **NEED TO RETURN?**

If for some reason you need to return this product, please allow us to help resolve your issues first. If you still decide to return the product, you will need to initiate the return from the company you originally purchased from.

## Detailed Product Dimensions & Specifications



• Tools required for a smoother installation experience.













#### **ASSEMBLE UNIT**









**Tip:** Ensure the bottom board is pushed to the back of the post channels before driving your screws.























## **ASSEMBLE** BUNGEE CONNECTOR





23





WWW.ZIPPITY-OUTDOOR.COM -





















34