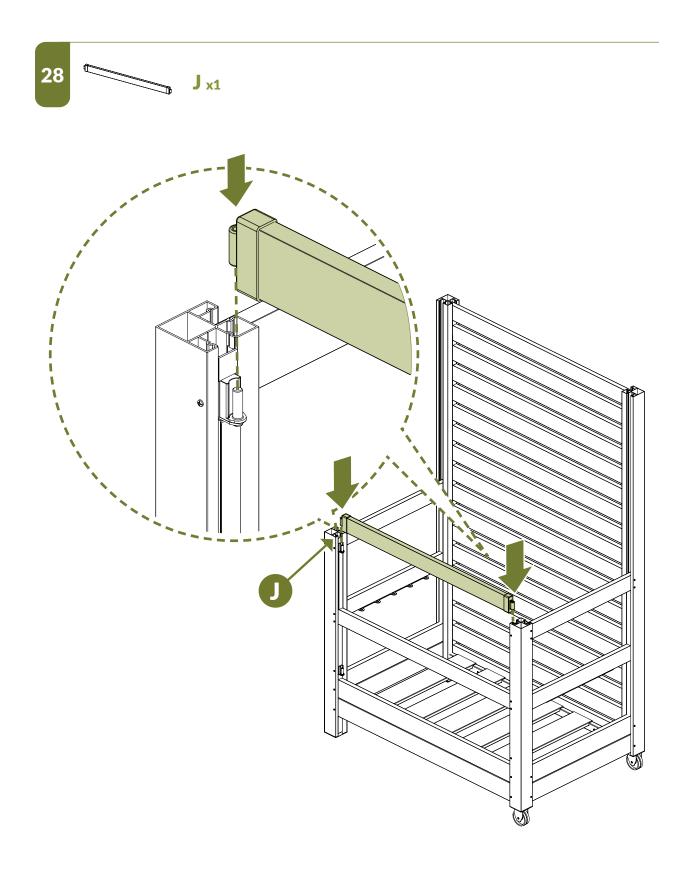

#### **ASSEMBLE UNIT**

**Tip:** Ensure the bottom board is pushed to the back of the post channels before driving your screws.