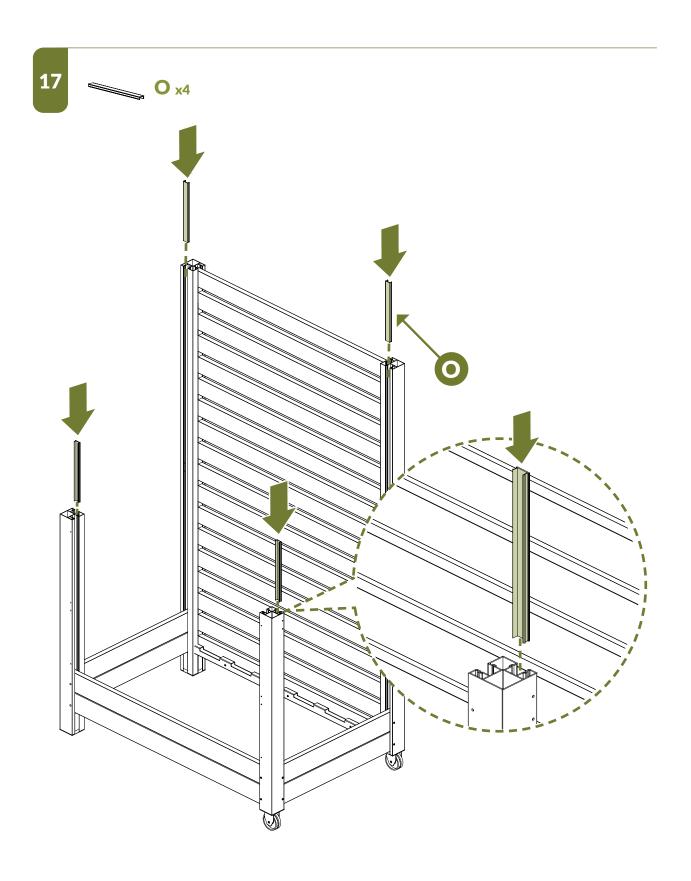

#### **ASSEMBLE UNIT**

**Tip:** Ensure the bottom board is pushed to the back of the post channels before driving your screws.