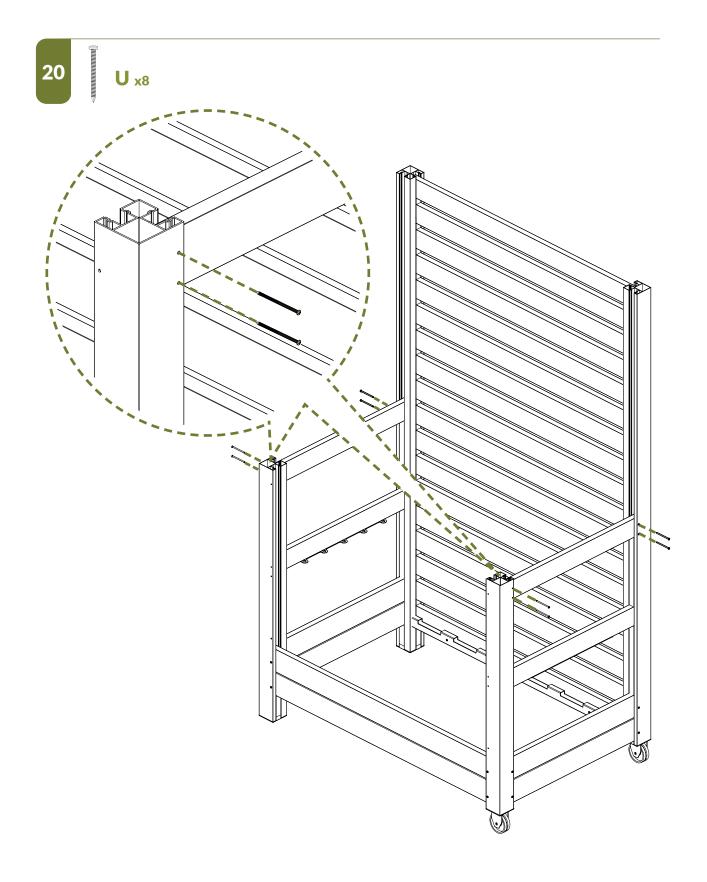

#### **ASSEMBLE UNIT**

**Tip:** Ensure the bottom board is pushed to the back of the post channels before driving your screws.