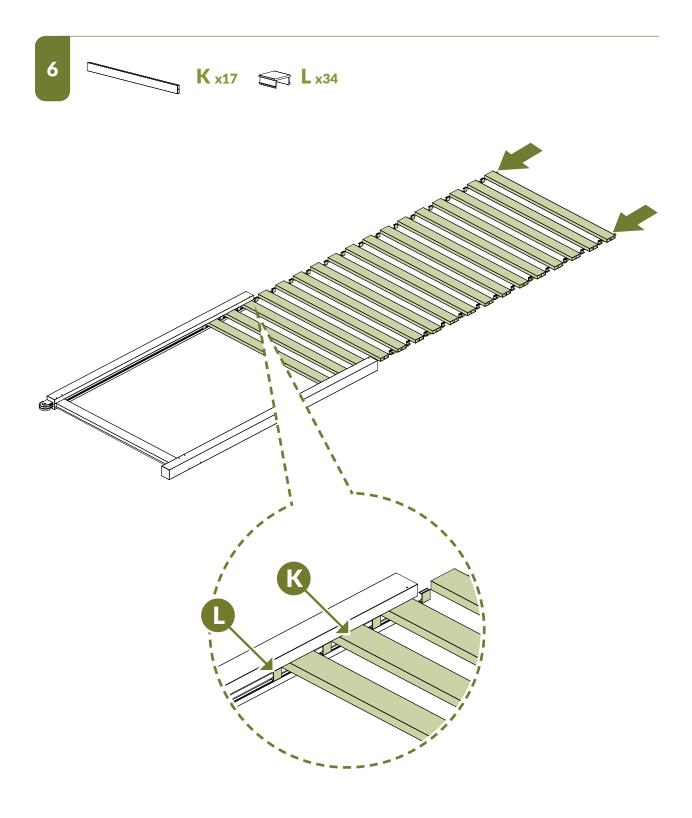

#### **ASSEMBLE UNIT**

**Tip:** Ensure the bottom board is pushed to the back of the post channels before driving your screws.