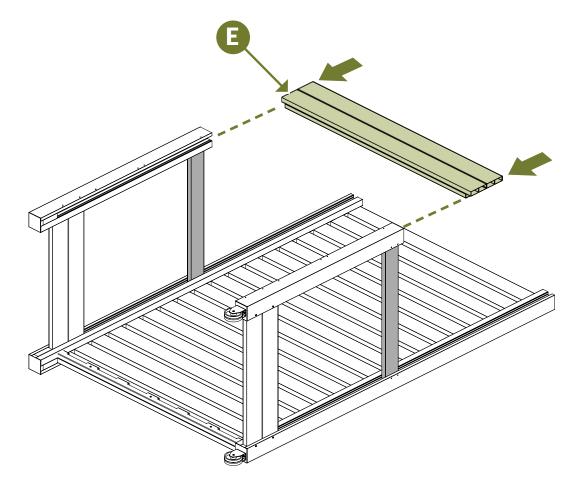

#### **ASSEMBLE UNIT**

**Tip:** Ensure the bottom board is pushed to the back of the post channels before driving your screws.