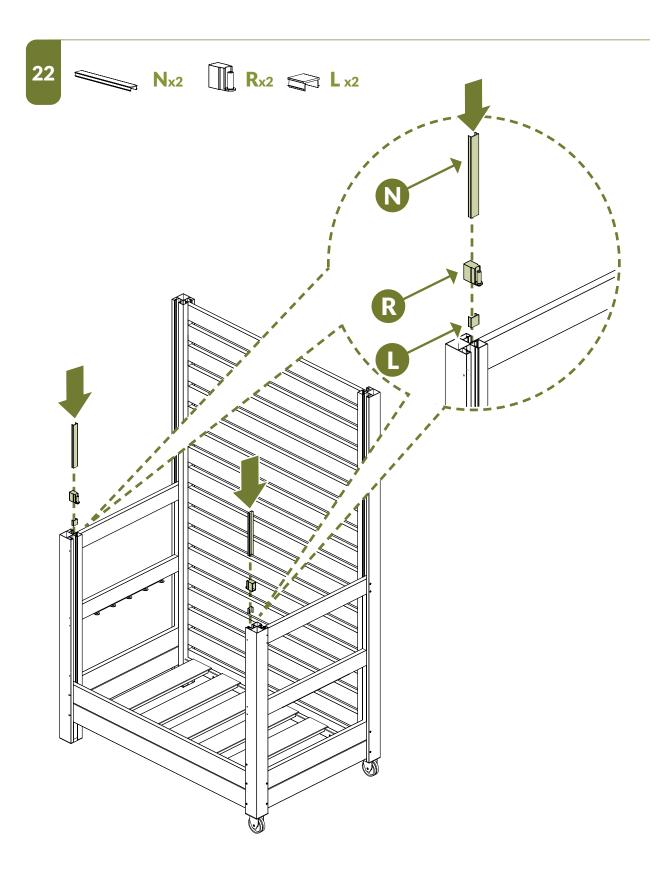

box

# **NEED ASSEMBLY HELP?**

If you are having problems with assembly or installation of this product, please contact at:

🛃 704-892-5222 / 877-234-6196 👘

Support@zippity-outdoor.com

# **NEED TO RETURN?**

If for some reason you need to return this product, please allow us to help resolve your issues first. If you still decide to return the product, you will need to initiate the return from the company you originally purchased from.

## Detailed Product Dimensions & Specifications



• Tools required for a smoother installation experience.













#### **ASSEMBLE UNIT**









**Tip:** Ensure the bottom board is pushed to the back of the post channels before driving your screws.























## **ASSEMBLE** BUNGEE CONNECTOR





23





WWW.ZIPPITY-OUTDOOR.COM -





















34