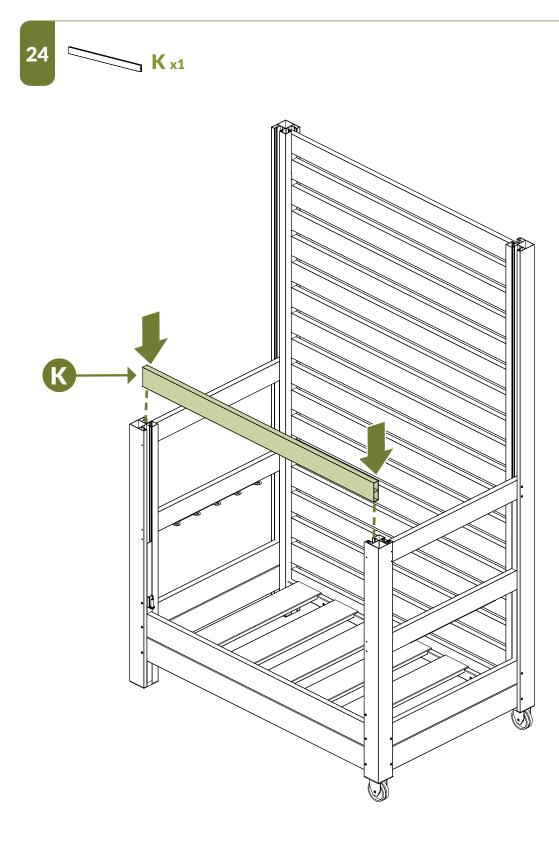

# **NEED ASSEMBLY HELP?**

If you are having problems with assembly or installation of this product, please contact at:

🛃 704-892-5222 / 877-234-6196 👘

Support@zippity-outdoor.com

# **NEED TO RETURN?**

If for some reason you need to return this product, please allow us to help resolve your issues first. If you still decide to return the product, you will need to initiate the return from the company you originally purchased from.

## Detailed Product Dimensions & Specifications



• Tools required for a smoother installation experience.













#### **ASSEMBLE UNIT**









**Tip:** Ensure the bottom board is pushed to the back of the post channels before driving your screws.























## **ASSEMBLE** BUNGEE CONNECTOR





23





WWW.ZIPPITY-OUTDOOR.COM -





















34