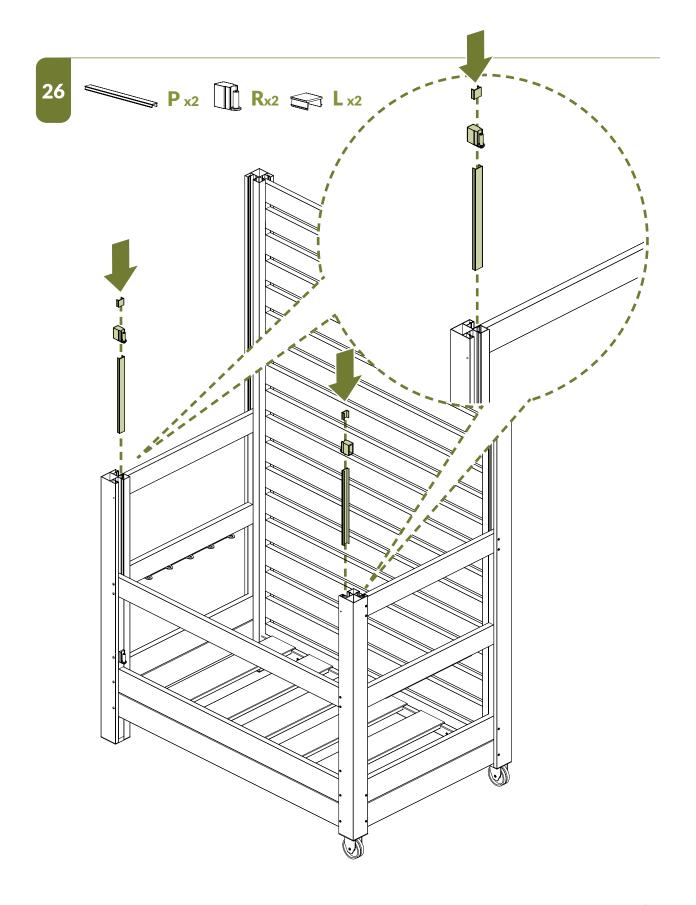

**NEED ASSEMBLY HELP?**

If you are having problems with assembly or installation of this product, please contact at:

🛃 704-892-5222 / 877-234-6196 👘

Support@zippity-outdoor.com

# **NEED TO RETURN?**

If for some reason you need to return this product, please allow us to help resolve your issues first. If you still decide to return the product, you will need to initiate the return from the company you originally purchased from.

## Detailed Product Dimensions & Specifications



• Tools required for a smoother installation experience.













#### **ASSEMBLE UNIT**









**Tip:** Ensure the bottom board is pushed to the back of the post channels before driving your screws.























## **ASSEMBLE** BUNGEE CONNECTOR





23





WWW.ZIPPITY-OUTDOOR.COM -





















34