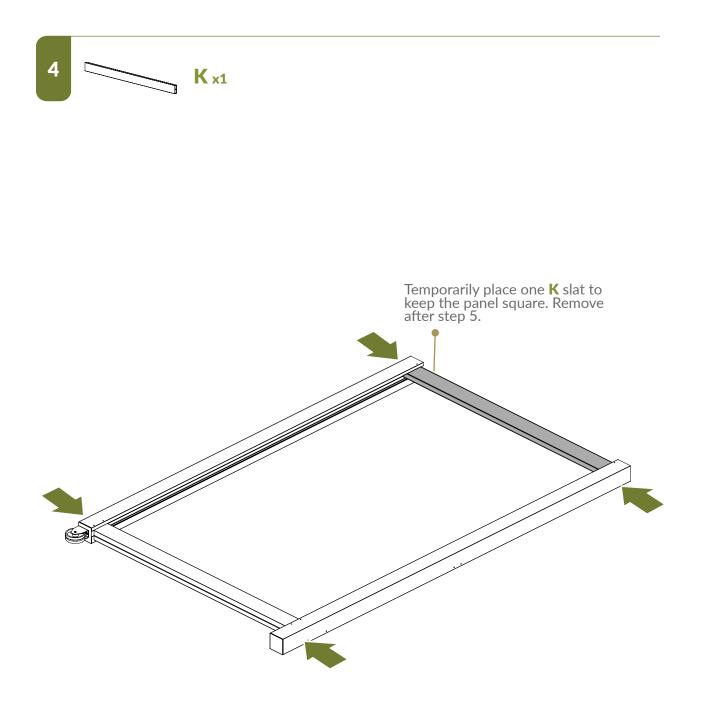

#### **ASSEMBLE UNIT**

**Tip:** Ensure the bottom board is pushed to the back of the post channels before driving your screws.