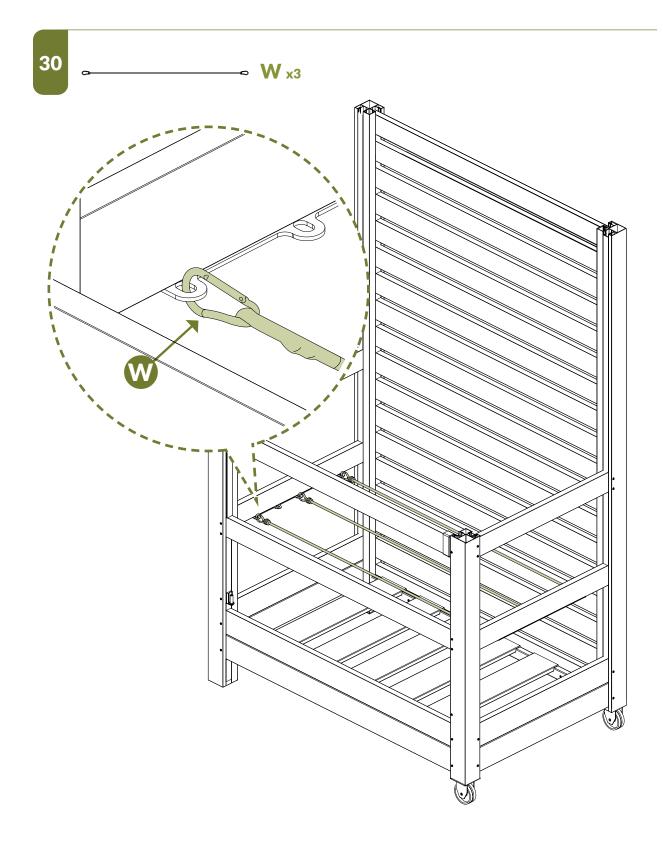

ELP?**

If you are having problems with assembly or installation of this product, please contact at:

🛃 704-892-5222 / 877-234-6196 👘

Support@zippity-outdoor.com

# **NEED TO RETURN?**

If for some reason you need to return this product, please allow us to help resolve your issues first. If you still decide to return the product, you will need to initiate the return from the company you originally purchased from.

## Detailed Product Dimensions & Specifications



• Tools required for a smoother installation experience.













#### **ASSEMBLE UNIT**









**Tip:** Ensure the bottom board is pushed to the back of the post channels before driving your screws.























## **ASSEMBLE** BUNGEE CONNECTOR





23





WWW.ZIPPITY-OUTDOOR.COM -





















34