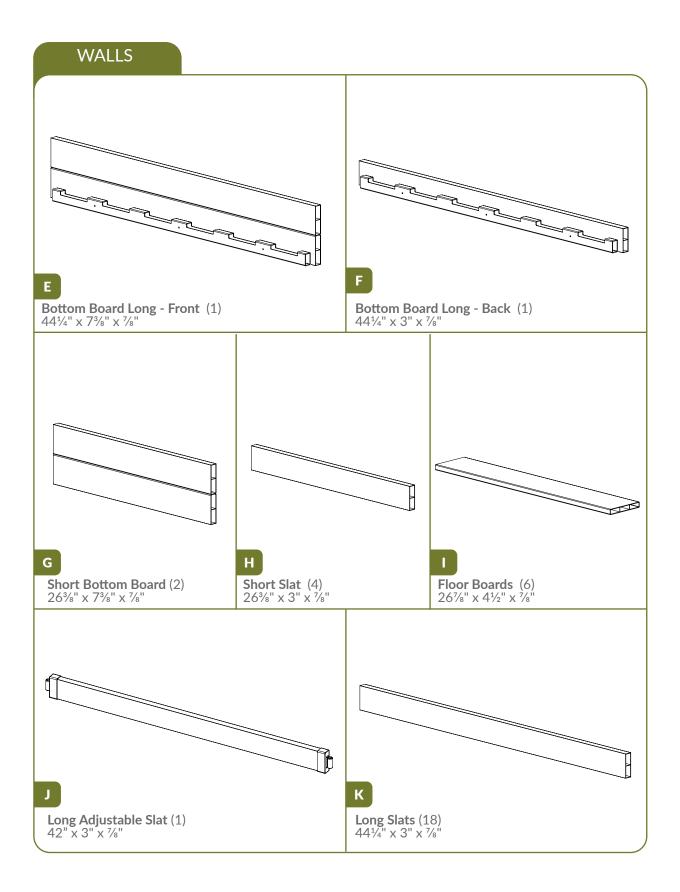

#### **ASSEMBLE UNIT**

**Tip:** Ensure the bottom board is pushed to the back of the post channels before driving your screws.