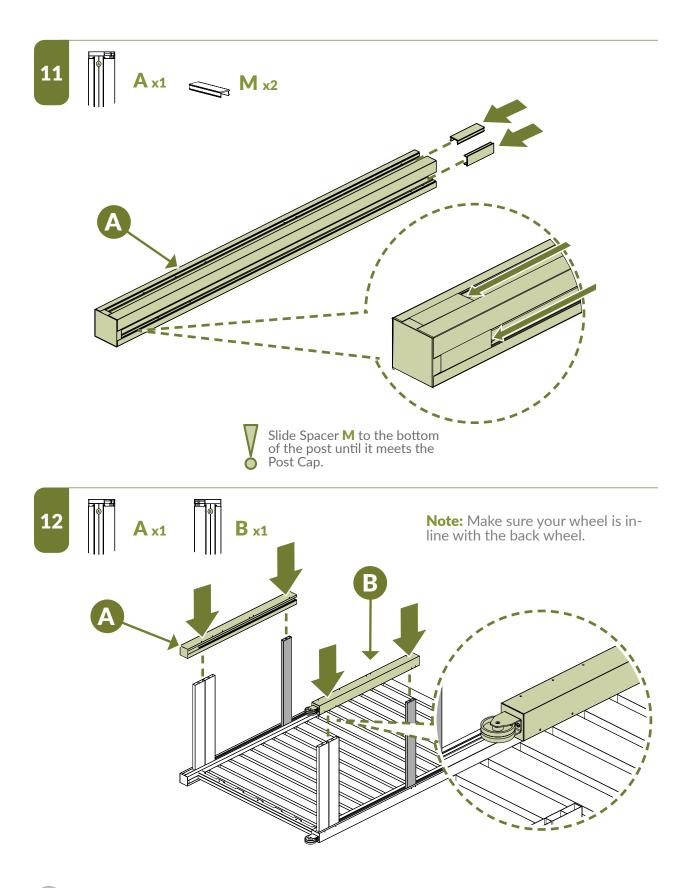

#### **ASSEMBLE UNIT**

**Tip:** Ensure the bottom board is pushed to the back of the post channels before driving your screws.