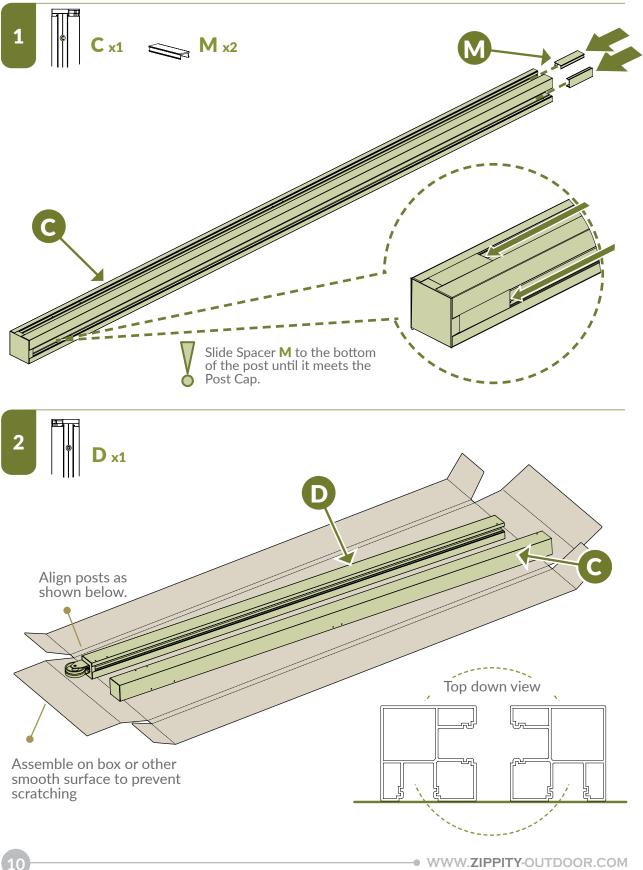

#### **ASSEMBLE UNIT**

**Tip:** Ensure the bottom board is pushed to the back of the post channels before driving your screws.