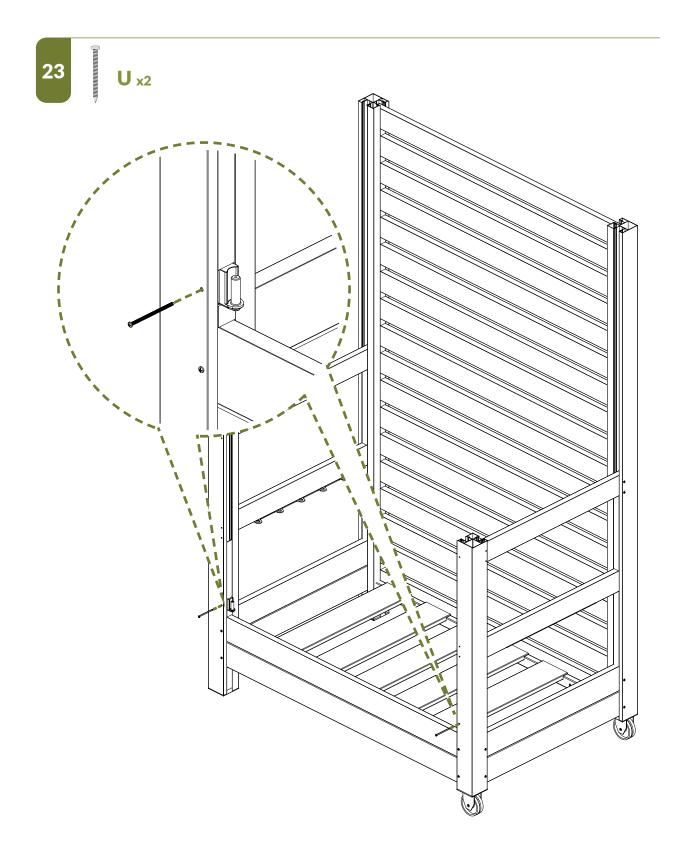

x

# **NEED ASSEMBLY HELP?**

If you are having problems with assembly or installation of this product, please contact at:

🛃 704-892-5222 / 877-234-6196 👘

Support@zippity-outdoor.com

# **NEED TO RETURN?**

If for some reason you need to return this product, please allow us to help resolve your issues first. If you still decide to return the product, you will need to initiate the return from the company you originally purchased from.

## Detailed Product Dimensions & Specifications



• Tools required for a smoother installation experience.













#### **ASSEMBLE UNIT**









**Tip:** Ensure the bottom board is pushed to the back of the post channels before driving your screws.























## **ASSEMBLE** BUNGEE CONNECTOR





23





WWW.ZIPPITY-OUTDOOR.COM -





















34