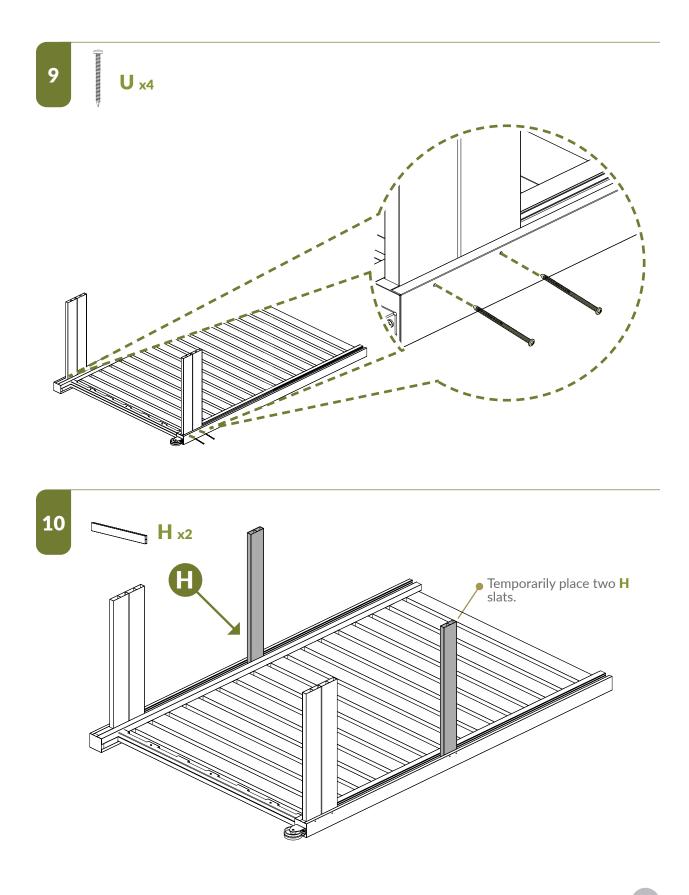

#### **ASSEMBLE UNIT**

**Tip:** Ensure the bottom board is pushed to the back of the post channels before driving your screws.