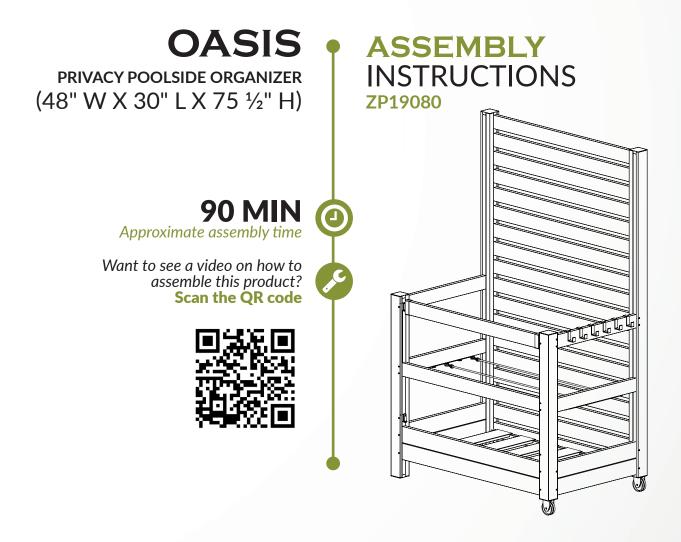

- To better help you, > Your product number (ZP19080) please have the > Your affected part letters (Pages 4-9)
  - **following** > Your original product box