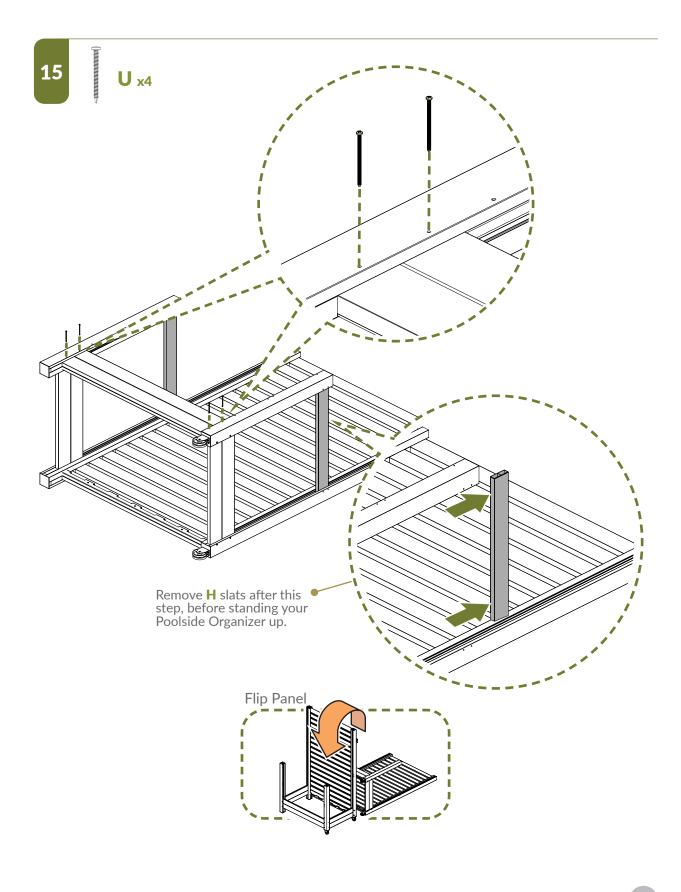

#### **ASSEMBLE UNIT**

**Tip:** Ensure the bottom board is pushed to the back of the post channels before driving your screws.