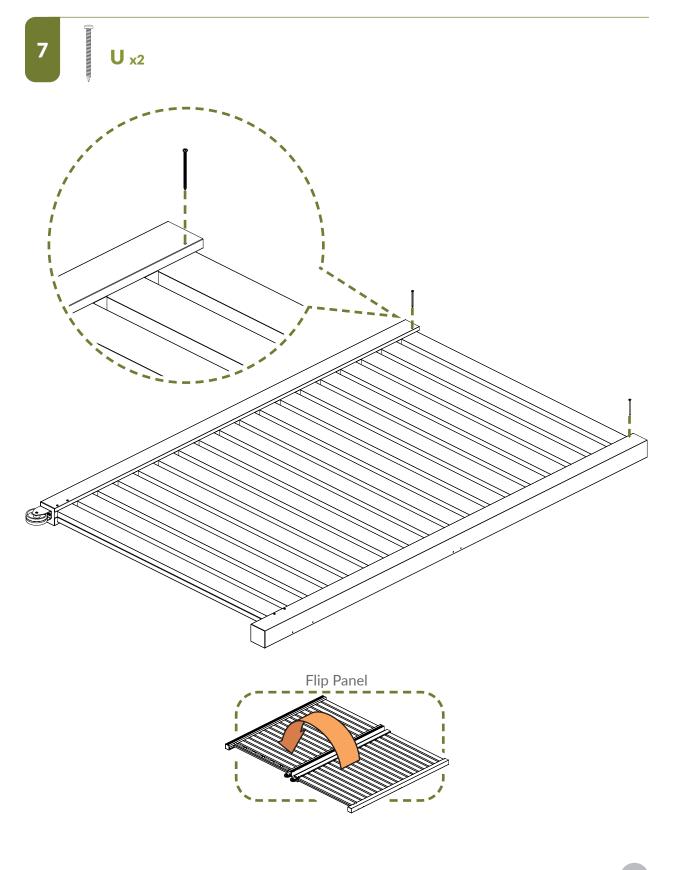

#### **ASSEMBLE UNIT**

**Tip:** Ensure the bottom board is pushed to the back of the post channels before driving your screws.