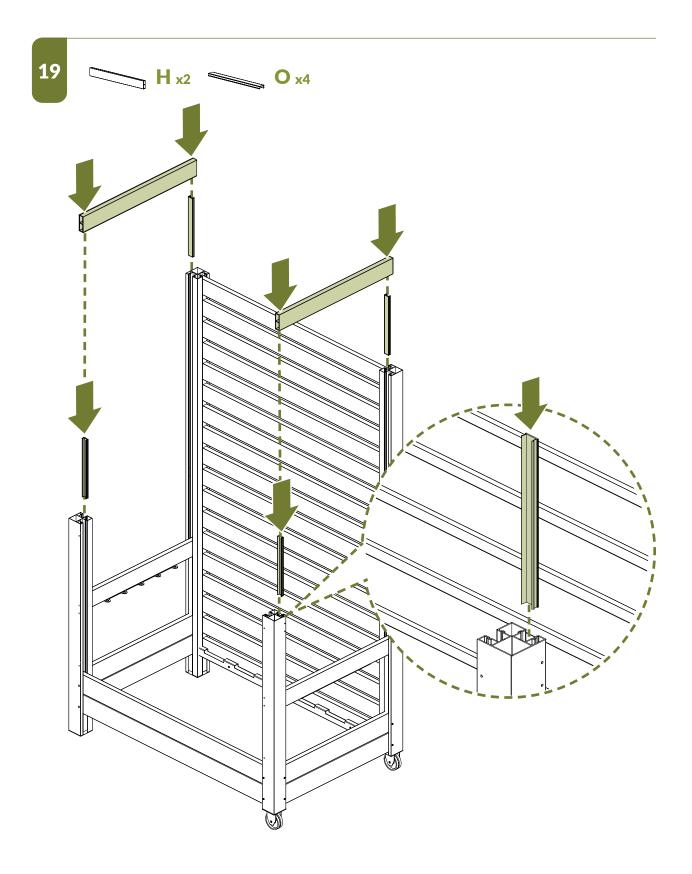

#### **ASSEMBLE UNIT**

**Tip:** Ensure the bottom board is pushed to the back of the post channels before driving your screws.