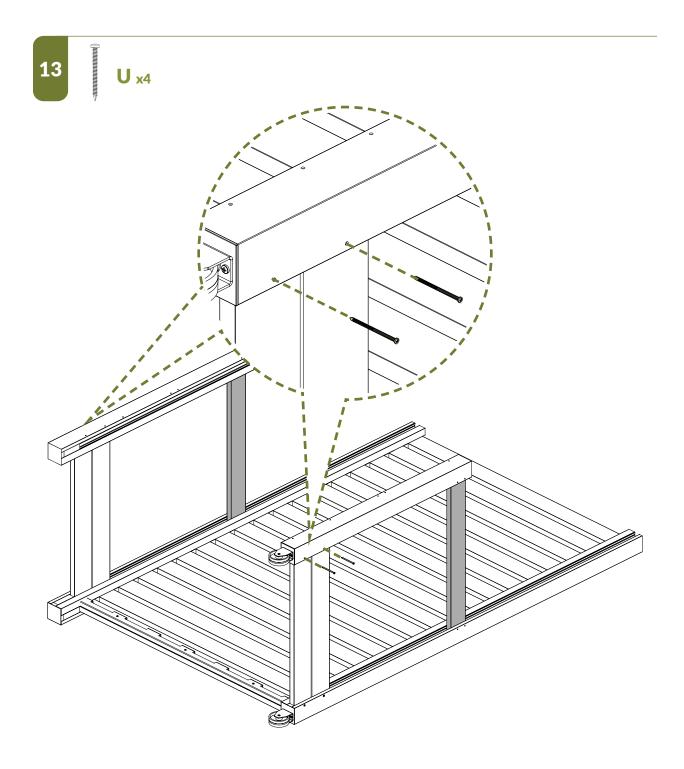

#### **ASSEMBLE UNIT**

**Tip:** Ensure the bottom board is pushed to the back of the post channels before driving your screws.