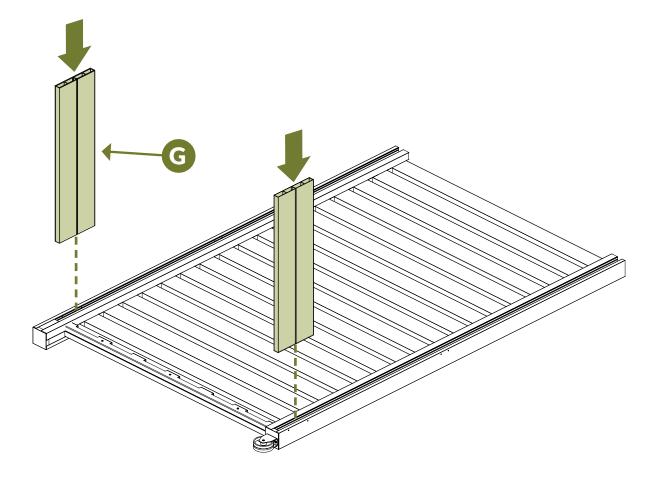

#### **ASSEMBLE UNIT**

**Tip:** Ensure the bottom board is pushed to the back of the post channels before driving your screws.