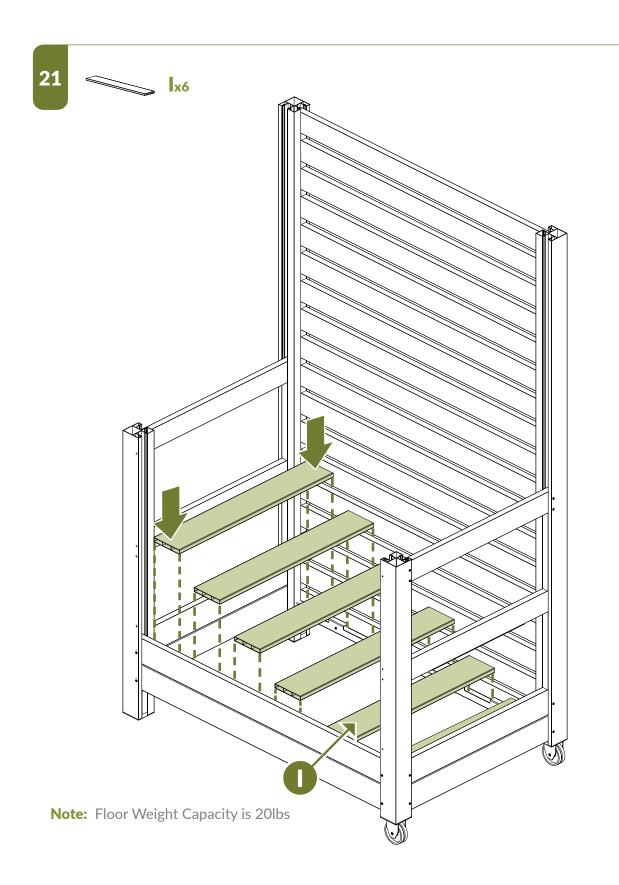

#### **ASSEMBLE UNIT**

**Tip:** Ensure the bottom board is pushed to the back of the post channels before driving your screws.