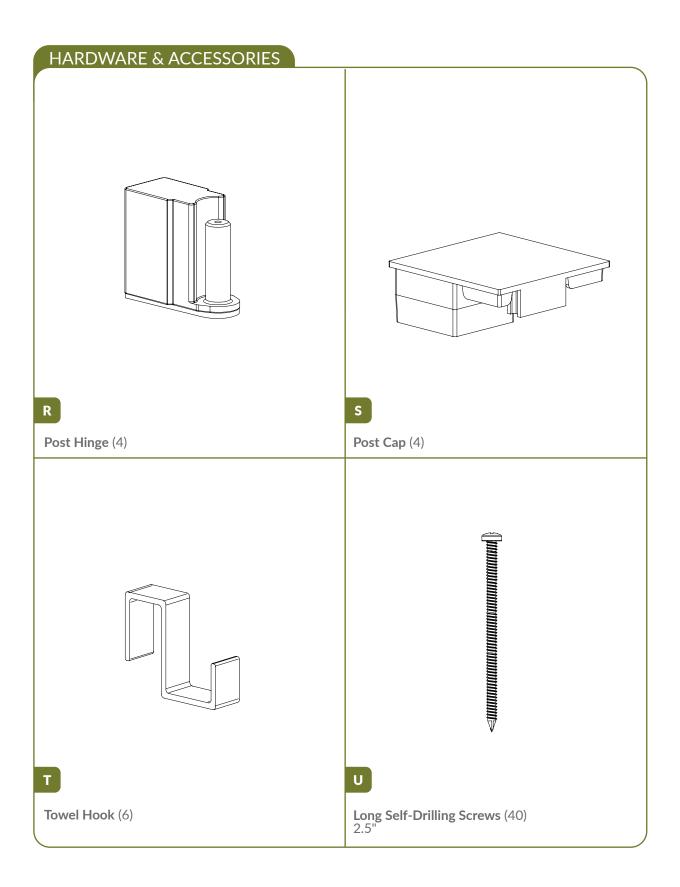

- To better help you, > Your product number (ZP19080) please have the > Your affected part letters (Pages 4-9)
  - **following** > Your original product box

# **NEED ASSEMBLY HELP?**

If you are having problems with assembly or installation of this product, please contact at:

🛃 704-892-5222 / 877-234-6196 👘

Support@zippity-outdoor.com

# **NEED TO RETURN?**

If for some reason you need to return this product, please allow us to help resolve your issues first. If you still decide to return the product, you will need to initiate the return from the company you originally purchased from.

## Detailed Product Dimensions & Specifications



• Tools required for a smoother installation experience.













#### **ASSEMBLE UNIT**









**Tip:** Ensure the bottom board is pushed to the back of the post channels before driving your screws.























## **ASSEMBLE** BUNGEE CONNECTOR





23





WWW.ZIPPITY-OUTDOOR.COM -





















34