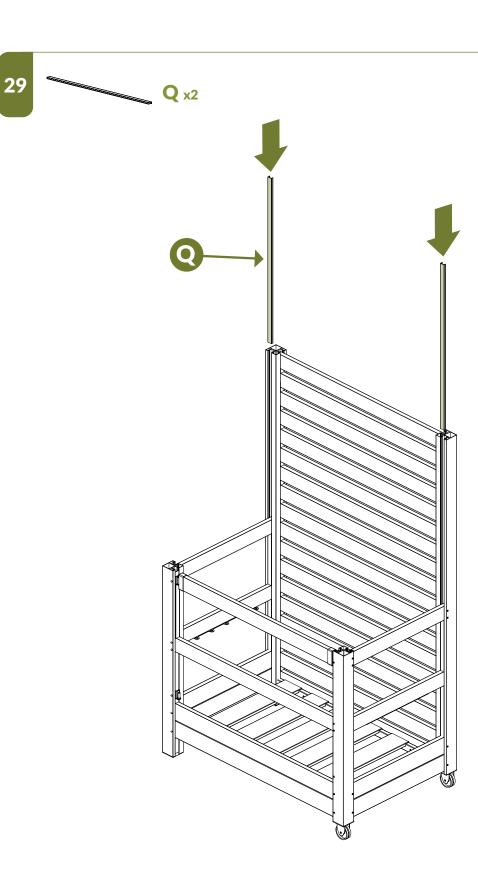

#### **ASSEMBLE UNIT**

**Tip:** Ensure the bottom board is pushed to the back of the post channels before driving your screws.