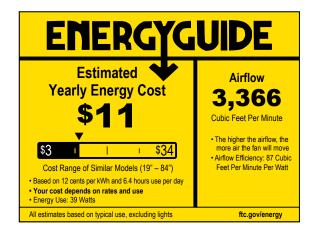

#### **Performance:**

| Input Voltage   | 120 V                     |
|-----------------|---------------------------|
| Input Frequency | 60 Hz                     |
| Warranty        | Limited Lifetime warranty |
| Labels          | UL Dry location listed    |