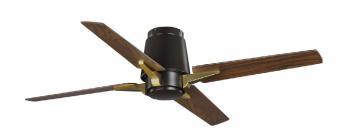

### **Description:**

Retreat for a little rest and relaxation under the gentle airflow offered by the Lindale Collection's ceiling fan. A mid-century modern style blends with a flush mount design as four rectangular plywood blades attach to the fan's vase-inspired center. Select your favorite finish from three beautiful options to customize your Lindale fan for a perfect fit in your home décor design.

## **Specifications:**

- · Architectural Bronze (-129)
- Steel Construction
- A flush mount design anchors four rectangular plywood blades as they attach to the vase-inspired center.
- $\boldsymbol{\cdot}$  The ceiling fan is coated in an architectural bronze finish.
- Retreat for a little rest and relaxation under the gentle airflow offered by this ceiling fan.
- · Ideal for any living room, great room, or bedroom.
- · Perfect for mid-century modern, modern, or transitional settings.
- · Measures 52-inch width by 11.18-inch height.
- · Able to be fully dimmable with dimmable bulbs.
- · Includes installation instructions and mounting hardware.
- · Progress Lighting products are designed for exceptional quality, reliability, and functionality.
- · Canopy80" of wire supplied