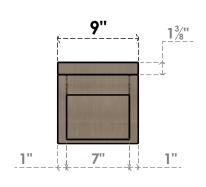

## **FRONT PROFILE**

## ITEM NUMBER: CORU09X09X09HELRCPR

9"W X 9"D X 9"H SERIES 1 WIDE HELENA ROUGH CEDAR TIMBERTHANE FAUX WOOD CORBEL, PRIMED