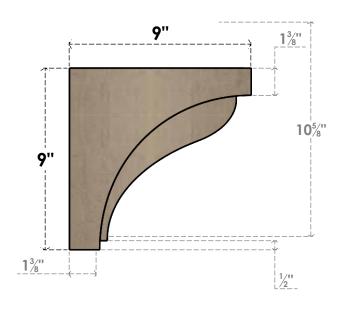

## SIDE PROFILE

## ITEM NUMBER: CORU09X09X09HELRCPR

9"W X 9"D X 9"H SERIES 1 WIDE HELENA ROUGH CEDAR TIMBERTHANE FAUX WOOD CORBEL, PRIMED