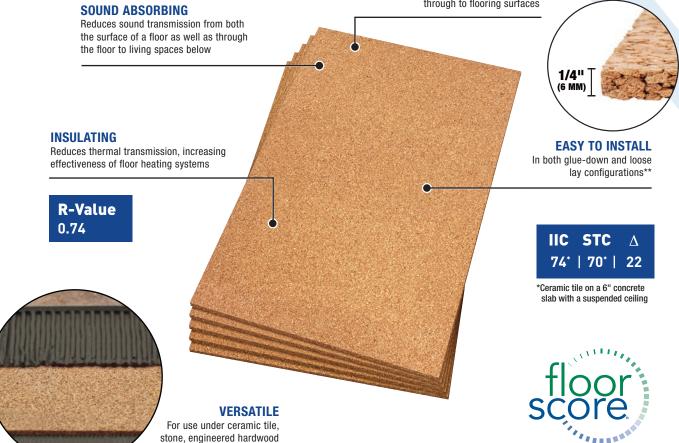

## CAPITOL.

1/4" CORK

## **UNDERLAYMENT SHEETS**

CRACK SUPPRESSION
Acts as a crack isolation membrane that resists transfer of stress cracks from subcor through to flooring surfaces

\*\*For a list of recommended adhesives to use for glue-down installations, please go to capitolflooringproducts.com or call 866-435-8665.

| ITEM # | DESCRIPTION        | QTY       | SIZE    | COVERAGE         |
|--------|--------------------|-----------|---------|------------------|
| 110622 | 1/4" (6 mm) Sheets | 25 sheets | 2' x 3' | 150 sq. ft./case |

Our Natural Cork products may contribute towards satisfying credits under the LEED® Green Building Program in the following areas:

and laminate floors

- MR 4.1 5% Recycled Content of total building materials (post consumer + ½ of post industrial)
- MR 4.2 10% Recycled Content of total building materials (post consumer + ½ of post industrial)
- MR 6 Specifying rapidly renewable building materials for 5% of total building materials.
- EQ 4.1 Low Emitting Materials Adhesives & Sealants (Adhesives Specified meet SCAQMD Rule 1168)