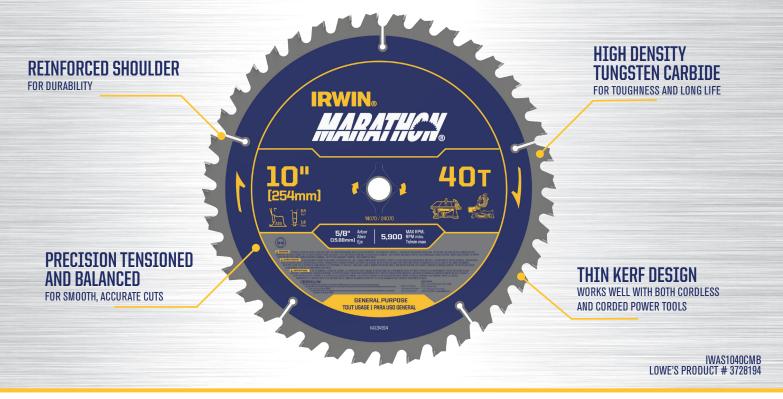

## IRWIN® MARATHON® TABLE & MITER SAW BLADES

MARATHON® saw blades for table and miter saws are designed to provide consistent performance and outlast the competition. Take pride in your work, and upgrade your blade with IRWIN® MARATHON®.

## **RELATED PRODUCTS**

|  | IWAS1040CMB | LOWE'S # 3728194 | LARGE DIAMETER SAW BLADES 2-PACK 10 IN.<br>40-TOOTH TUNGSTEN CARBIDE-TIPPED STEEL<br>MITER/TABLE SAW BLADE SET |
|--|-------------|------------------|----------------------------------------------------------------------------------------------------------------|
|  | IWAS1240CMB | LOWE'S # 3728195 | LARGE DIAMETER SAW BLADES 2-PACK 12 IN.<br>40-TOOTH TUNGSTEN CARBIDE-TIPPED STEEL<br>MITER SAW BLADE SET       |

## **SPECIFICATIONS**

WIDE RANGE OF DIAMETERS AND TOOTH COUNTS TO TACKLE A VARIETY OF APPLICATIONS

HOOK ANGLE VARIES BASED ON BLADE DIAMETER AND TOOTH COUNT

RECOMMENDED FOR GENERAL PURPOSE CUTTING ON SOFTWOODS, HARDWOODS AND SHEET GOODS SUCH AS PLYWOOD OR OSB