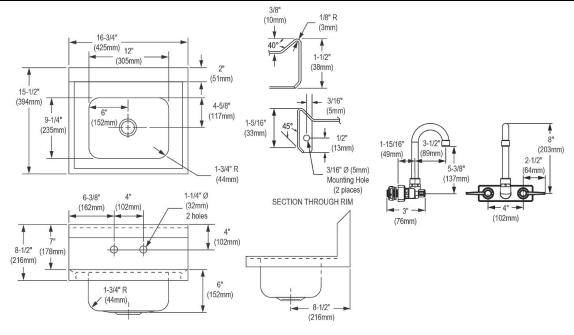

| Material:          | 304 Stainless Steel     |
|--------------------|-------------------------|
| Finish:            | Buffed Satin            |
| Gauge:             | 20                      |
| Number of Bowls:   | 1                       |
| Sink Dimensions:   | 16-3/4" x 15-1/2" x 13" |
| Bowl 1 Dimensions: | 12" x 9-1/4" x 6"       |
| Drain Size:        | 2" (51mm)               |
| Drain Location:    | Center                  |