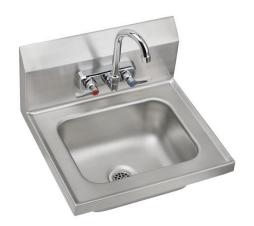

## Elkay Stainless Steel 16-3/4" x 15-1/2" x 13" Single Bowl Wall Hung Handwash Sink Kit Model(s) CHSB1716C

## PRODUCT SPECIFICATIONS

Elkay Stainless Steel 16-3/4" x 15-1/2" x 13", Single Bowl Wall Hung Handwash Sink Kit. Sink is manufactured from 20 gauge 304 Stainless Steel with a Buffed Satin finish, Center drain placement.

Included with Product: CHSB1716 sink, one LKB400 faucet

A Century of Tradition and Quality.

For more than 100 years, Elkay has been making innovative products and providing exceptional customer care. We take pride in offering plumbing products that make life easier, inspire change and leave the world a better place.