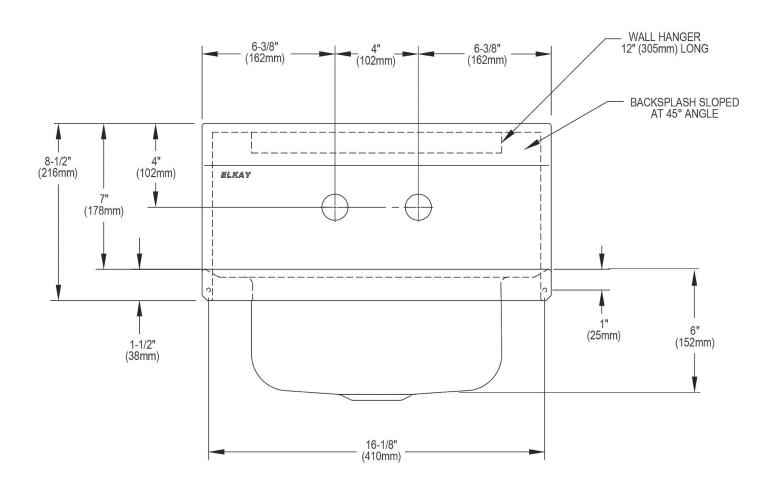

| Material:          | 304 Stainless Steel     |
|--------------------|-------------------------|
| Finish:            | Buffed Satin            |
| Gauge:             | 20                      |
| Number of Bowls:   | 1                       |
| Sink Dimensions:   | 16-3/4" x 15-1/2" x 13" |
| Bowl 1 Dimensions: | 12" x 9-1/4" x 6"       |
| Drain Size:        | 2" (51mm)               |
| Drain Location:    | Center                  |