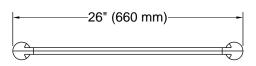

### **Features**

- Coordinating 24" (609 mm) towel bar, towel ring, and toilet paper holder
- Open-ended holder makes changing toilet paper quick and simple
- Coordinates with other products in the Desette collection

### **Technical Information**

All product dimensions are nominal.

Zinc, Stainless Steel Material: