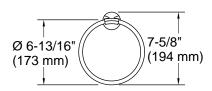

### **Features**

- Coordinating 24" (609 mm) towel bar, towel ring, and toilet paper holder
- Open-ended holder makes changing toilet paper quick and simple
- Coordinates with other products in the Desette collection

### **Technical Information**

All product dimensions are nominal.

Zinc, Stainless Steel Material: