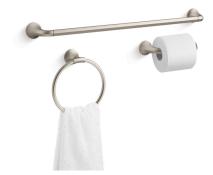

# Three-piece bathroom accessory set K-R29193

### **Features**

- Coordinating 24" (609 mm) towel bar, towel ring, and toilet paper holder
- Open-ended holder makes changing toilet paper quick and simple
- Coordinates with other products in the Desette collection

### Desette™ Three-piece bathroom accessory set K-R29193