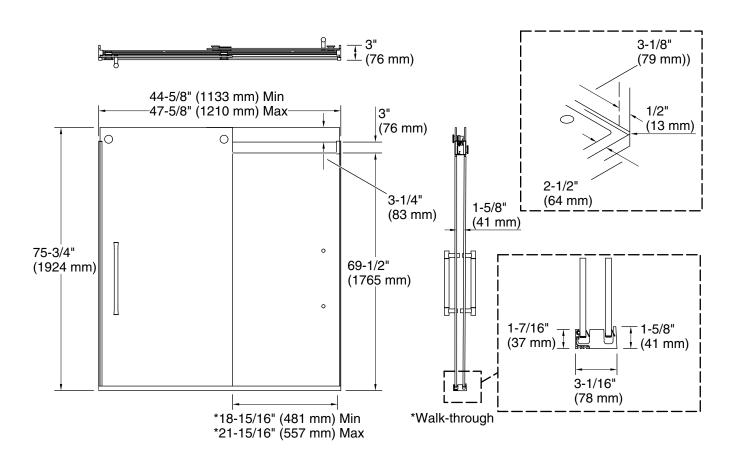

### Installation

- Fits opening widths 44-5/8" 47-5/8" (1133 1210 mm)
- 75-3/4" (1924 mm) high, with 69-1/2" (1765 mm) minimum head clearance
- 3" (76.2 mm) width adjustment
- 3/8" (10·mm) out-of-plumb adjustability on each side simplifies installation
- Door can be installed to open to the left or right to suit your bathroom layout
- For residential use only
- Not for use in hospitality

## **Technical Information**

All product dimensions are nominal.

Base-To-Wall 1/2" (13 mm)

Radius - Max:

Shower Ledge Min 2-1/2" (64 mm)

Flat:

Shower Wall Min 3-1/8" (79 mm)

Flat: