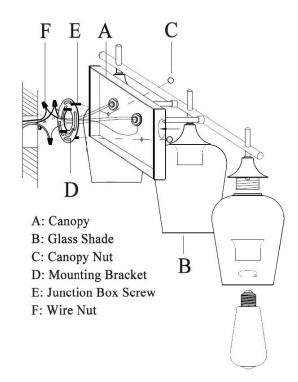

Pls read the installation instructions carefully and follow the steps:

- Remove the mounting bracket from the canopy.
  Attach mounting bracket to junction box with screws
  (E).
- 2. Make electrical connections using wire nuts (F).
- 3. Attach the canopy to the mounting bracket and screw it by canopy nuts (C).
- 4. Install the glass shades with sockets.
- 5. Install the light bulbs (not included).