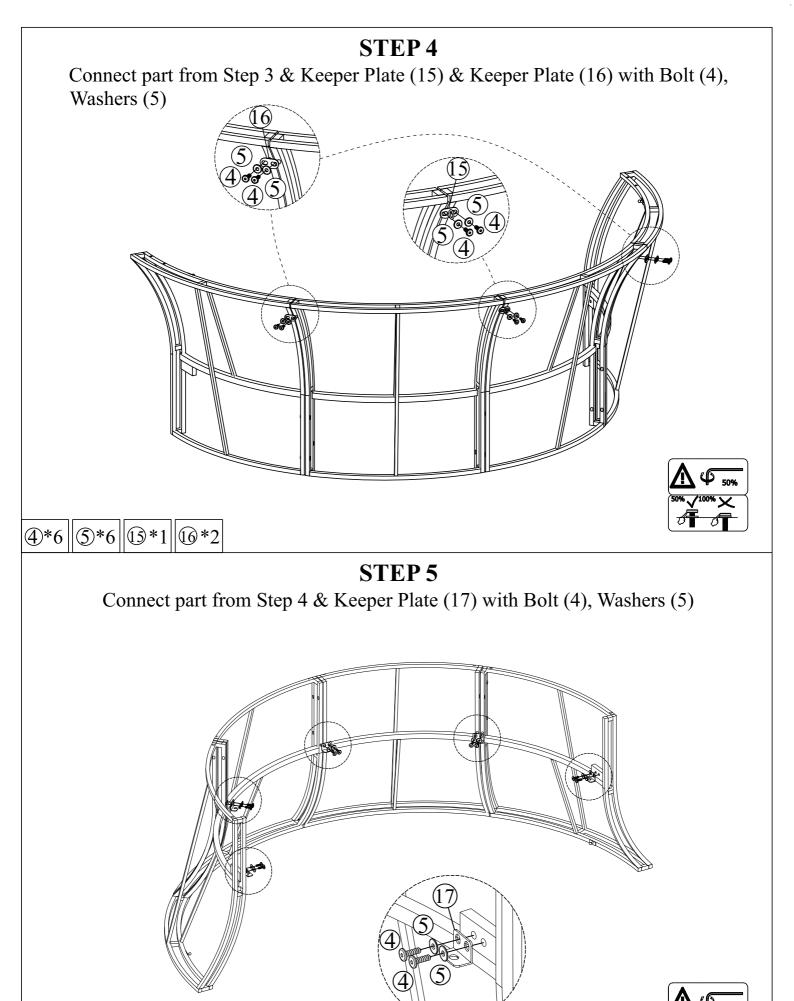

| Hardware List            |                      |                     |
|--------------------------|----------------------|---------------------|
| 13                       | 14                   | 15                  |
| (3) Marine               |                      |                     |
| Screw 4 pcs + extra 1 pc | Gas Bar (2 pcs)      | Keeper Plate (1 pc) |
| 16                       | 17                   |                     |
|                          |                      |                     |
| Keeper Plate (8 pcs)     | Keeper Plate (5 pcs) |                     |
|                          |                      |                     |
|                          | 6/20 —               |                     |

4\*10 5\*10 7\*5

Connect part from Step 5 & Seat Bench Frame (D) with Bolt (4), Washers (5)

D\*1 4\*5 5\*5

**STEP 7**Connect part from Step 6 with Feet cap (12)

Connect part from Step 9 & part from Step 10 & part from Step 11 with Waterproof Canopy (W)