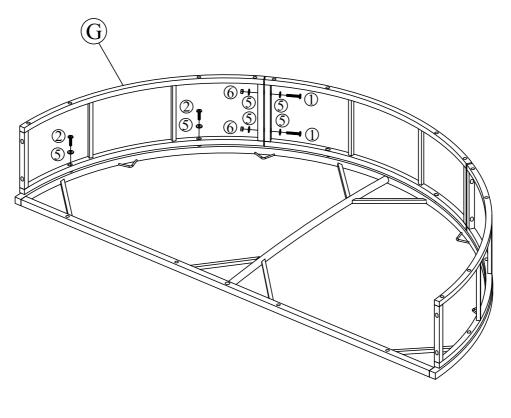

# STEP 16 Connect Seat Stool Frame (E) & Side Stool (G) with Bolt (2), Washers (5)

# **STEP 17**

Connect part from Step 16 & Side Stool (G) with Bolt (1),(2) & Washers (5) & Eru (6)

 $G*1 \bigcirc 2 \bigcirc 2 \bigcirc 6 \bigcirc 2$ 

Connect part from Step 17 & Side Stool (G) with Bolt (1),(2) & Washers (5) & Eru (6)

G\*1 0\*2 2\*2 5\*6 6\*2

**STEP 19** 

Connect part from Step 15 & part from Step 18 with Bolt (2), Washers (5)

2\*8 5\*8

Connect Stool Sheft Frame (F) & Keeper Plate (16) with Bolt (4), Washers (5)