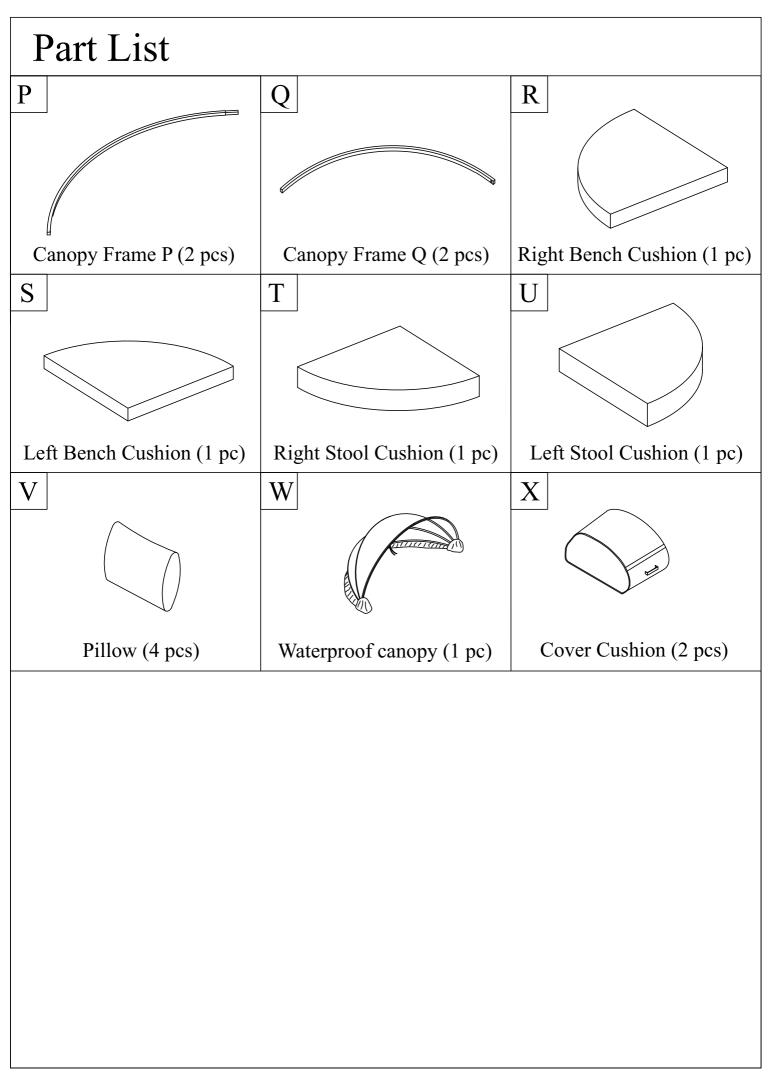

# WF316578

R x 1

V x 2

S x 1

G x 3

T x 1

H x 1

 $U \times 1$ 

I x 1

# WF316579

D x 1

F\_x 1

L x 1

M x 1

N x 1

O x 1

P x 2

Q x 2

HARDWARE

# WF316580

A x 1

B x 1

C x 2

V x 2

J x 1

K x 1

W x 1

X x 2

with Bolt (1), Eru (6) & Washers (5)

R\*1 S\*1 T\*1 U\*1 V\*4

**STEP 25** 

Cover the cushion with Cover Cushion (X) when not use

**x2** 

X\*1