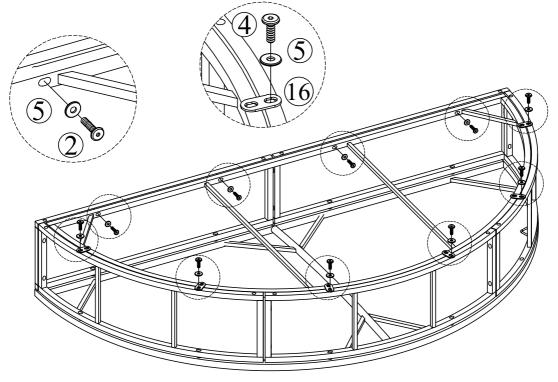

# **STEP 21**

Connect part from Step 19 & part from Step 20 with Bolt (2),(4) & Washers (5)

2\*4 4\*6 5\*10

**®**\*1

Put on Right Bench Cushion (R) & Left Bench Cushion (S) & Right Stool Cushion (T) & Left Stool Cushion (U) & Pillow (V) to complete Daybed