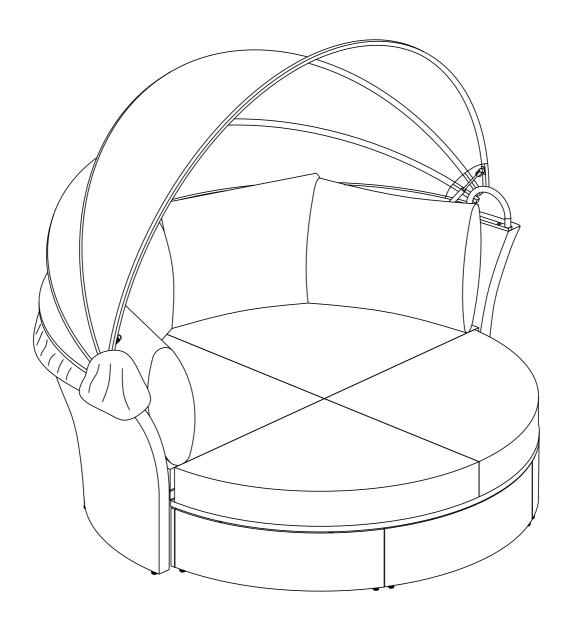

# **ASSEMBLY INSTRUCTIONS**

# DAYBED WITH CANOPY

NOTE: 50% TIGHTEN BEFORE FIXING ALL BOLTS

WF316578

WF316579

WF316580

Note, if you find any problems with the product, including rattan slack, breakage, assembly difficulties, etc, you can consult us for solutions.