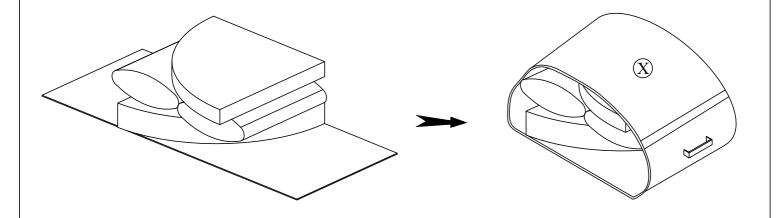

R\*1 S\*1 T\*1 U\*1 V\*4

**STEP 25** 

Cover the cushion with Cover Cushion (X) when not use

**x2** 

X\*1