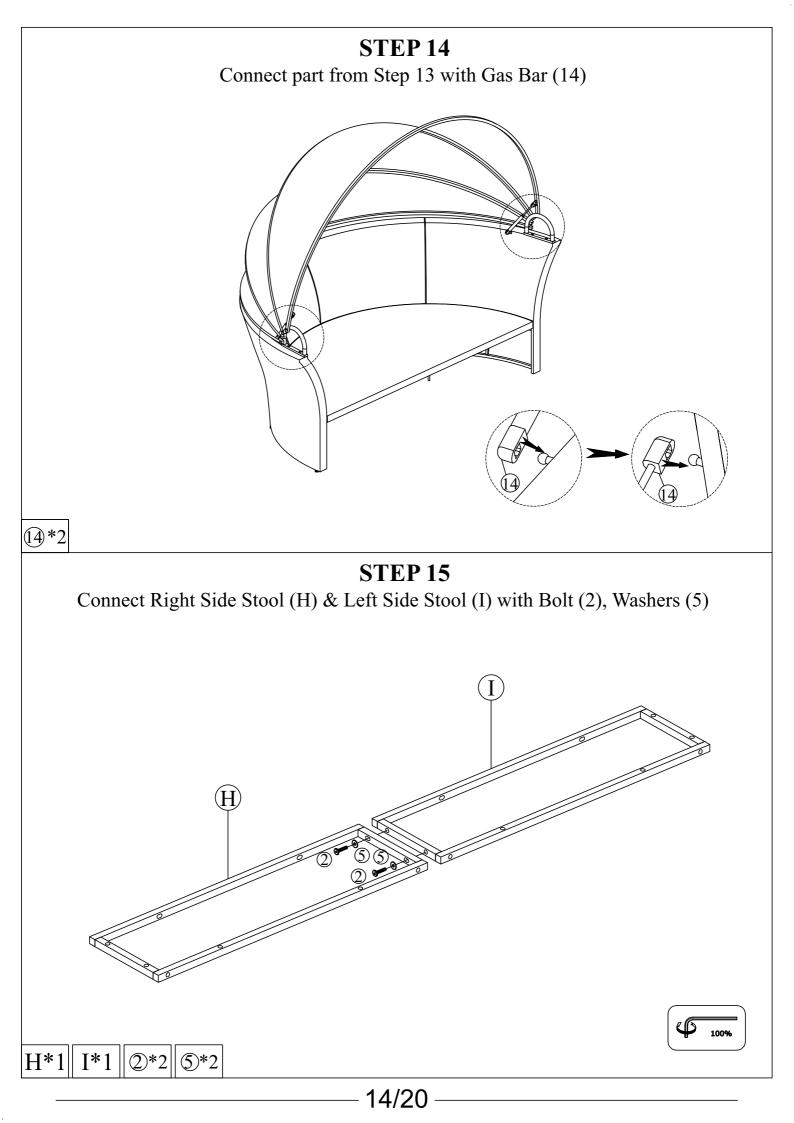

4\*10 5\*10 7\*5

Connect part from Step 5 & Seat Bench Frame (D) with Bolt (4), Washers (5)

D\*1 4\*5 5\*5

**STEP 7**Connect part from Step 6 with Feet cap (12)

Connect part from Step 9 & part from Step 10 & part from Step 11 with Waterproof Canopy (W)

# STEP 16 Connect Seat Stool Frame (E) & Side Stool (G) with Bolt (2), Washers (5)