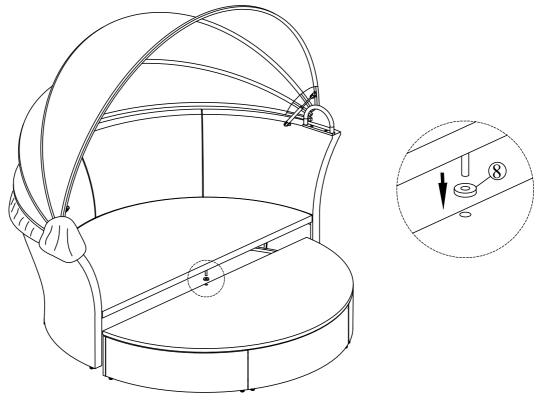

### STEP 2

Connect Right Frame (A) & Back Frame (C) Connect Left Frame (B) & Back Frame (C) with Bolt (1), Eru (6) & Washers (5)

STEP 3

Connect part from Step 1 & part from Step 2 with Bolt (1), Eru (6) & Washers (5)

4\*10 5\*10 7\*5

Connect part from Step 5 & Seat Bench Frame (D) with Bolt (4), Washers (5)

D\*1 4\*5 5\*5

**STEP 7**Connect part from Step 6 with Feet cap (12)

Connect part from Step 9 & part from Step 10 & part from Step 11 with Waterproof Canopy (W)