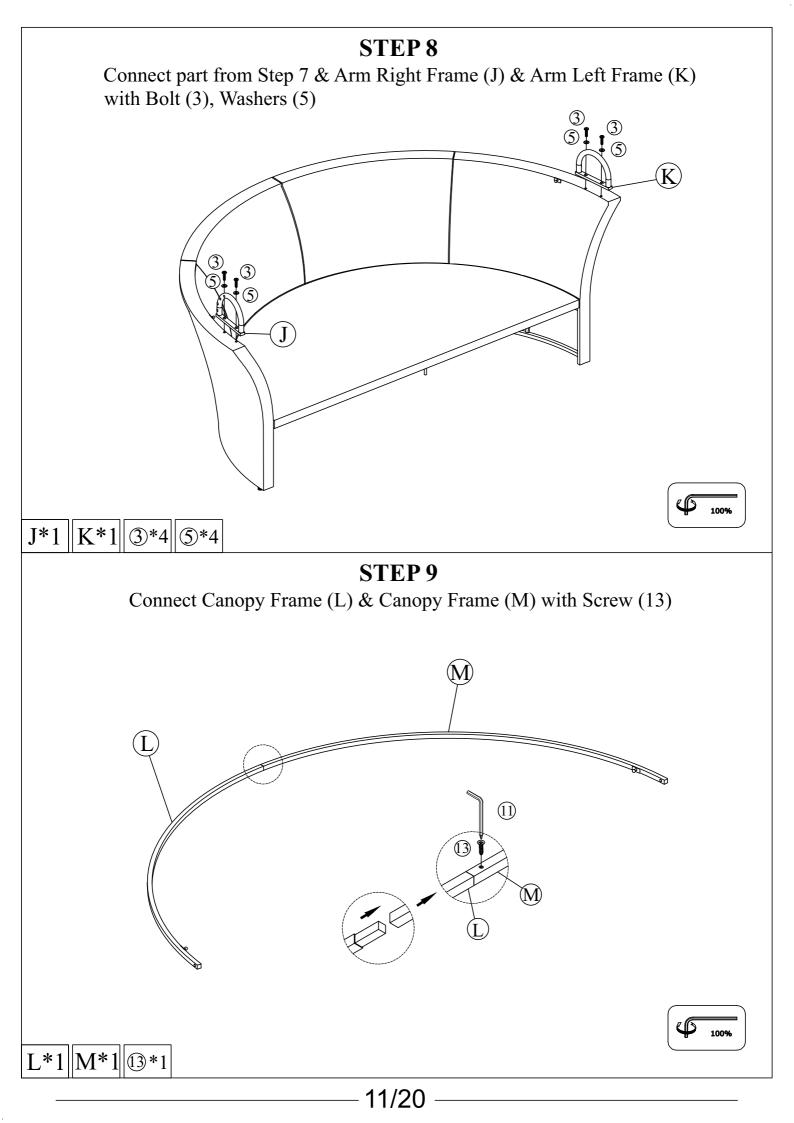

4\*10 5\*10 7\*5

Connect part from Step 5 & Seat Bench Frame (D) with Bolt (4), Washers (5)

D\*1 4\*5 5\*5

**STEP 7**Connect part from Step 6 with Feet cap (12)

Connect part from Step 9 & part from Step 10 & part from Step 11 with Waterproof Canopy (W)