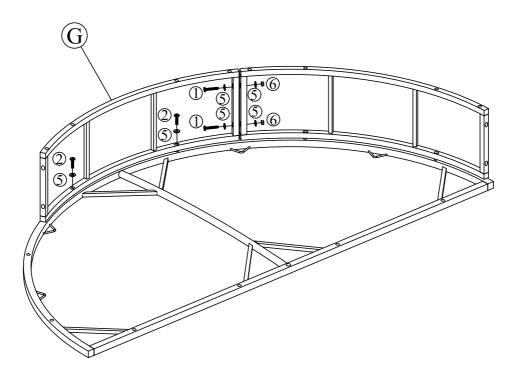

# STEP 16 Connect Seat Stool Frame (E) & Side Stool (G) with Bolt (2), Washers (5)