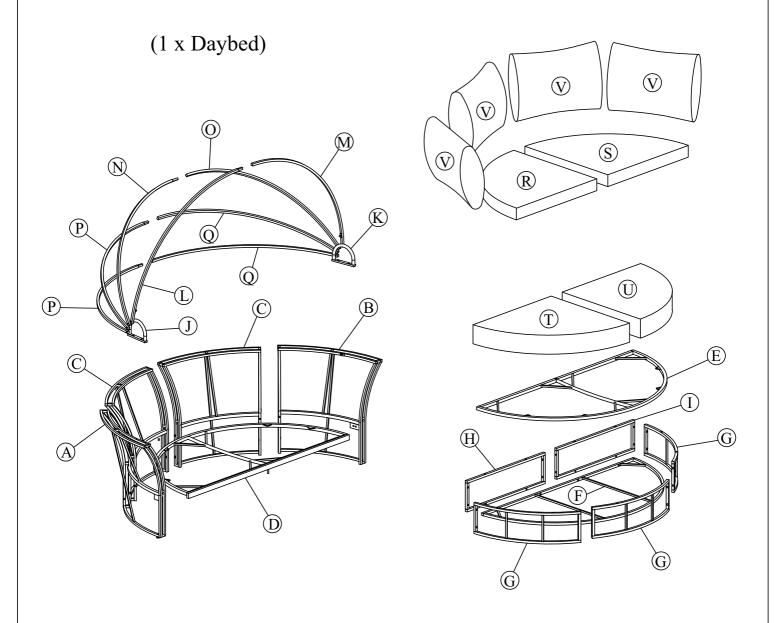

# WF316578

R x 1

V x 2

S x 1

G x 3

T x 1

H x 1

 $U \times 1$ 

I x 1

# WF316579

D x 1

F\_x 1

L x 1

M x 1

N x 1

O x 1

P x 2

Q x 2

HARDWARE

# WF316580

A x 1

B x 1

C x 2

V x 2

J x 1

K x 1

W x 1

X x 2

with Bolt (1), Eru (6) & Washers (5)