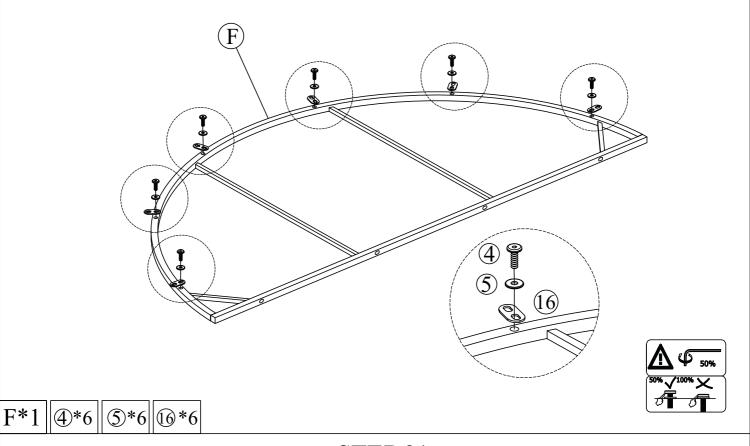

G\*1 0\*2 2\*2 5\*6 6\*2

**STEP 19** 

Connect part from Step 15 & part from Step 18 with Bolt (2), Washers (5)

2\*8 5\*8

Connect Stool Sheft Frame (F) & Keeper Plate (16) with Bolt (4), Washers (5)