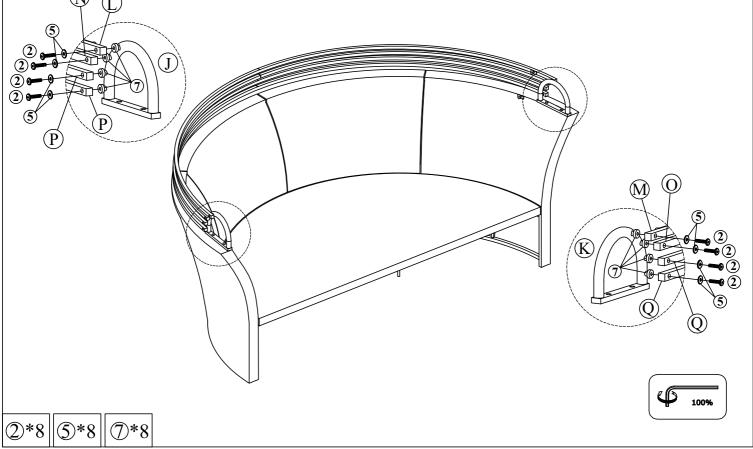

1



G x 3



T x 1



H x 1



 $U \times 1$ 



I x 1

# WF316579



D x 1





F\_x 1



L x 1



M x 1



N x 1



O x 1



P x 2



Q x 2



HARDWARE

# WF316580



A x 1



B x 1



C x 2



V x 2



J x 1



K x 1



W x 1



X x 2



with Bolt (1), Eru (6) & Washers (5)



### STEP 2

Connect Right Frame (A) & Back Frame (C) Connect Left Frame (B) & Back Frame (C) with Bolt (1), Eru (6) & Washers (5)



STEP 3

Connect part from Step 1 & part from Step 2 with Bolt (1), Eru (6) & Washers (5)





4\*10 5\*10 7\*5

Connect part from Step 5 & Seat Bench Frame (D) with Bolt (4), Washers (5)





D\*1 4\*5 5\*5

**STEP 7**Connect part from Step 6 with Feet cap (12)









Connect part from Step 9 & part from Step 10 & part from Step 11 with Waterproof Canopy (W)



W\*1

# STEP 13







# STEP 16 Connect Seat Stool Frame (E) & Side Stool (G) with Bolt (2), Washers (5)

# **STEP 17**

Connect part from Step 16 & Side Stool (G) with Bolt (1),(2) & Washers (5) & Eru (6)





 $G*1 \bigcirc 2 \bigcirc 2 \bigcirc 6 \bigcirc 2$ 

Connect part from Step 17 & Side Stool (G) with Bolt (1),(2) & Washers (5) & Eru (6)





G\*1 0\*2 2\*2 5\*6 6\*2

**STEP 19** 

Connect part from Step 15 & part from Step 18 with Bolt (2), Washers (5)





2\*8 5\*8

Connect Stool Sheft Frame (F) & Keeper Plate (16) with Bolt (4), Washers (5)



# **STEP 21**

Connect part from Step 19 & part from Step 20 with Bolt (2),(4) & Washers (5)





2\*4 4\*6 5\*10





**®**\*1

Put on Right Bench Cushion (R) & Left Bench Cushion (S) & Right Stool Cushion (T) & Left Stool Cushion (U) & Pillow (V) to com