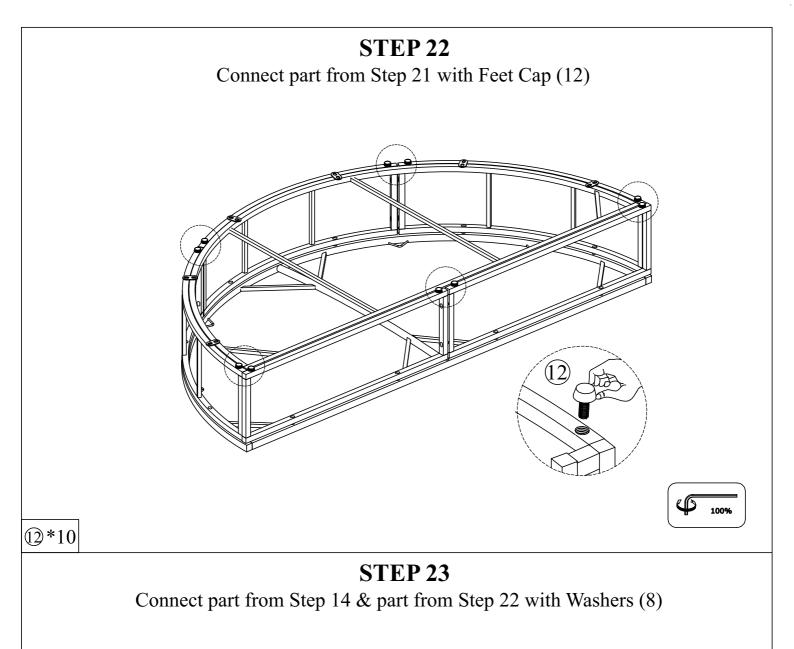

th Feet cap (12)









Connect part from Step 9 & part from Step 10 & part from Step 11 with Waterproof Canopy (W)



W\*1

# STEP 13







# STEP 16 Connect Seat Stool Frame (E) & Side Stool (G) with Bolt (2), Washers (5)

# **STEP 17**

Connect part from Step 16 & Side Stool (G) with Bolt (1),(2) & Washers (5) & Eru (6)





 $G*1 \bigcirc 2 \bigcirc 2 \bigcirc 6 \bigcirc 2$ 

Connect part from Step 17 & Side Stool (G) with Bolt (1),(2) & Washers (5) & Eru (6)





G\*1 0\*2 2\*2 5\*6 6\*2

**STEP 19** 

Connect part from Step 15 & part from Step 18 with Bolt (2), Washers (5)





2\*8 5\*8

Connect Stool Sheft Frame (F) & Keeper Plate (16) with Bolt (4), Washers (5)



# **STEP 21**

Connect part from Step 19 & part from Step 20 with Bolt (2),(4) & Washers (5)





2\*4 4\*6 5\*10





**®**\*1

Put on Right Bench Cushion (R) & Left Bench Cushion (S) & Right Stool Cushion (T) & Left Stool Cushion (U) & Pillow (V) to complete Daybed



R\*1 S\*1 T\*1 U\*1 V\*4

**STEP 25** 

Cover the cushion with Cover Cushion (X) when not use

**x2** 



X\*1

# Combination and Arrangement *FINISH*