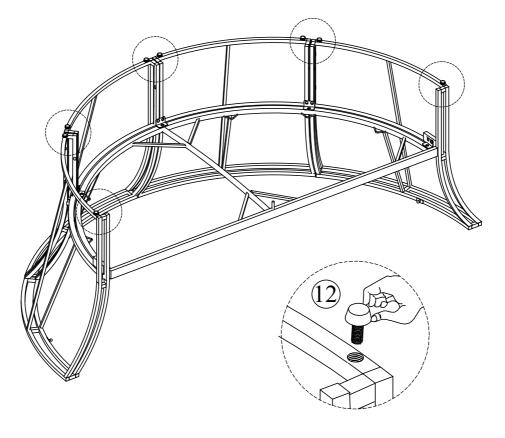

4\*10 5\*10 7\*5

Connect part from Step 5 & Seat Bench Frame (D) with Bolt (4), Washers (5)

D\*1 4\*5 5\*5

**STEP 7**Connect part from Step 6 with Feet cap (12)

Connect part from Step 9 & part from Step 10 & part from Step 11 with Waterproof Canopy (W)