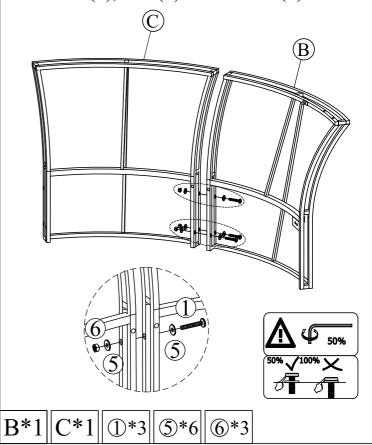

X x 2

with Bolt (1), Eru (6) & Washers (5)

### STEP 2

Connect Right Frame (A) & Back Frame (C) Connect Left Frame (B) & Back Frame (C) with Bolt (1), Eru (6) & Washers (5)

STEP 3

Connect part from Step 1 & part from Step 2 with Bolt (1), Eru (6) & Washers (5)