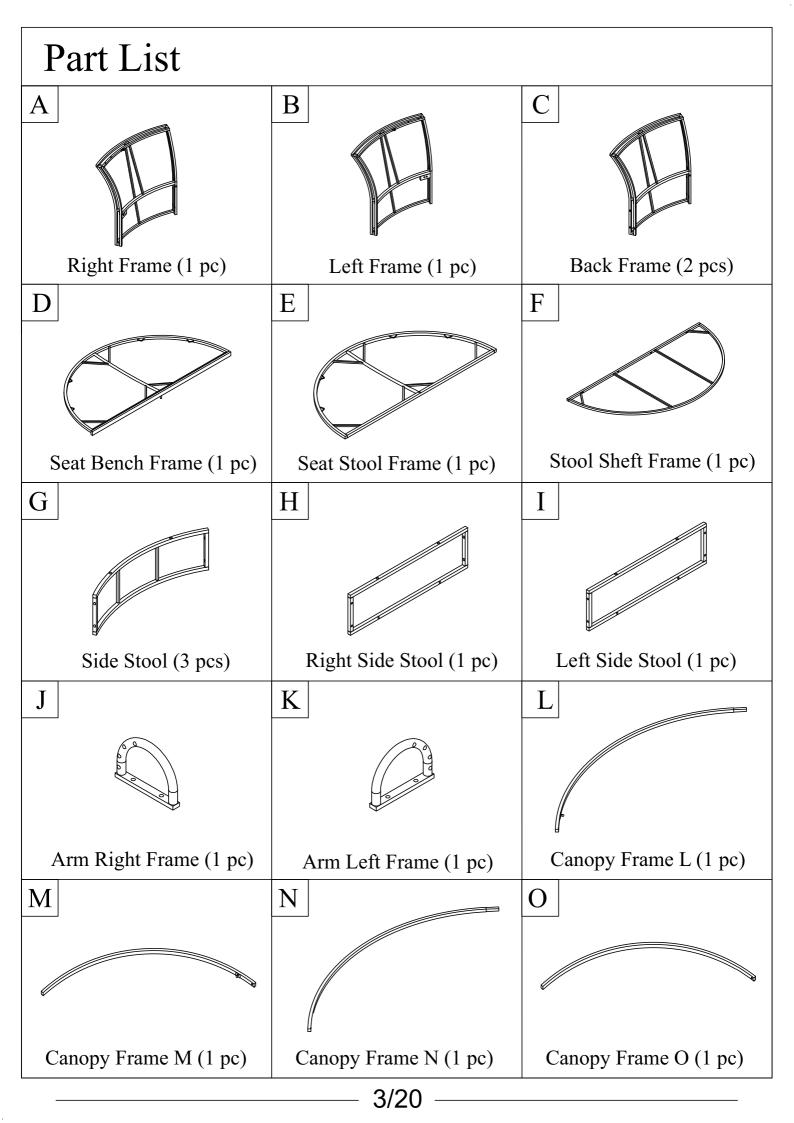

# WF316578

R x 1

V x 2

S x 1

G x 3

T x 1

H x 1

 $U \times 1$ 

I x 1

# WF316579

D x 1

F\_x 1

L x 1

M x 1

N x 1

O x 1

P x 2

Q x 2

HARDWARE

# WF316580

A x 1

B x 1

C x 2

V x 2

J x 1

K x 1

W x 1

X x 2

with Bolt (1), Eru (6) & Washers (5)