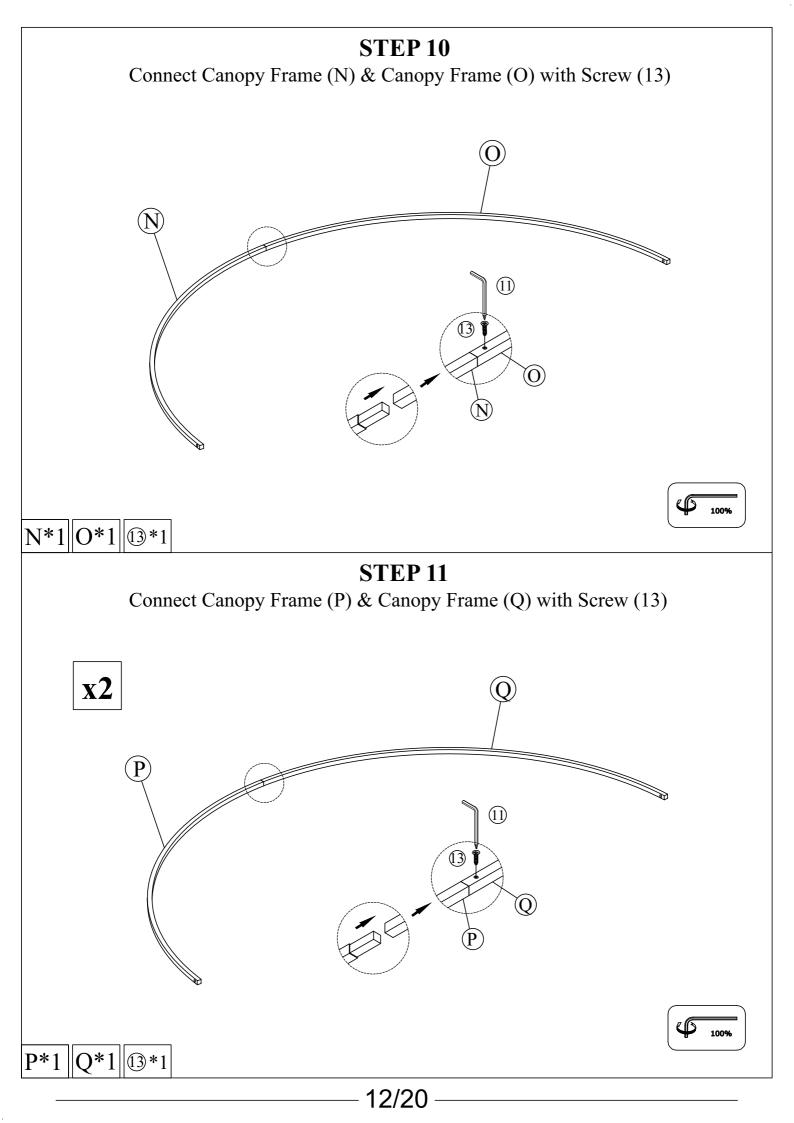

4\*10 5\*10 7\*5

Connect part from Step 5 & Seat Bench Frame (D) with Bolt (4), Washers (5)

D\*1 4\*5 5\*5

**STEP 7**Connect part from Step 6 with Feet cap (12)

Connect part from Step 9 & part from Step 10 & part from Step 11 with Waterproof Canopy (W)