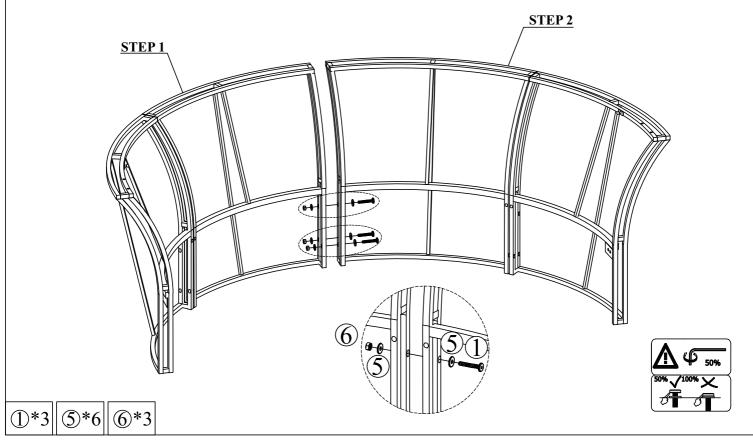

X x 2

with Bolt (1), Eru (6) & Washers (5)

### STEP 2

Connect Right Frame (A) & Back Frame (C) Connect Left Frame (B) & Back Frame (C) with Bolt (1), Eru (6) & Washers (5)

STEP 3

Connect part from Step 1 & part from Step 2 with Bolt (1), Eru (6) & Washers (5)