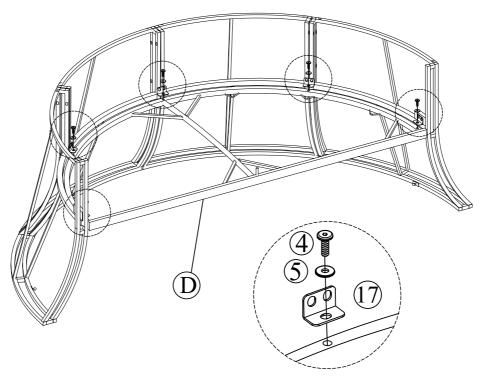

| Hardware List            |                      |                     |
|--------------------------|----------------------|---------------------|
| 13                       | 14                   | 15                  |
| (3) Marine               |                      |                     |
| Screw 4 pcs + extra 1 pc | Gas Bar (2 pcs)      | Keeper Plate (1 pc) |
| 16                       | 17                   |                     |
|                          |                      |                     |
| Keeper Plate (8 pcs)     | Keeper Plate (5 pcs) |                     |
|                          |                      |                     |
|                          | 6/20 —               |                     |

4\*10 5\*10 7\*5

Connect part from Step 5 & Seat Bench Frame (D) with Bolt (4), Washers (5)

D\*1 4\*5 5\*5

**STEP 7**Connect part from Step 6 with Feet cap (12)

Connect part from Step 9 & part from Step 10 & part from Step 11 with Waterproof Canopy (W)