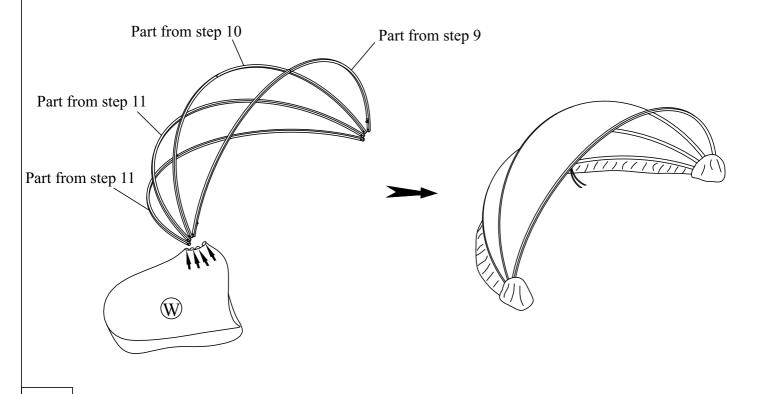

4\*10 5\*10 7\*5

Connect part from Step 5 & Seat Bench Frame (D) with Bolt (4), Washers (5)

D\*1 4\*5 5\*5

**STEP 7**Connect part from Step 6 with Feet cap (12)

Connect part from Step 9 & part from Step 10 & part from Step 11 with Waterproof Canopy (W)

W\*1