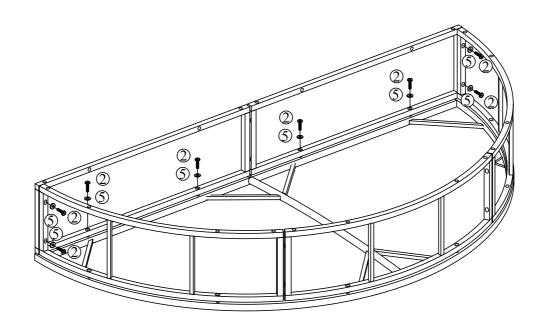

# STEP 16 Connect Seat Stool Frame (E) & Side Stool (G) with Bolt (2), Washers (5)

# **STEP 17**

Connect part from Step 16 & Side Stool (G) with Bolt (1),(2) & Washers (5) & Eru (6)

 $G*1 \bigcirc 2 \bigcirc 2 \bigcirc 6 \bigcirc 2$ 

Connect part from Step 17 & Side Stool (G) with Bolt (1),(2) & Washers (5) & Eru (6)

G\*1 0\*2 2\*2 5\*6 6\*2

**STEP 19** 

Connect part from Step 15 & part from Step 18 with Bolt (2), Washers (5)

2\*8 5\*8

Connect Stool Sheft Frame (F) & Keeper Plate (16) with Bolt (4), Washers (5)