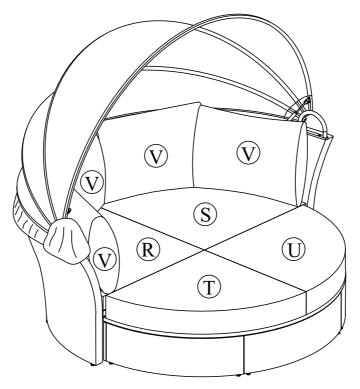

# **STEP 21**

Connect part from Step 19 & part from Step 20 with Bolt (2),(4) & Washers (5)

2\*4 4\*6 5\*10

**®**\*1

Put on Right Bench Cushion (R) & Left Bench Cushion (S) & Right Stool Cushion (T) & Left Stool Cushion (U) & Pillow (V) to complete Daybed

R\*1 S\*1 T\*1 U\*1 V\*4

**STEP 25** 

Cover the cushion with Cover Cushion (X) when not use

**x2** 

X\*1