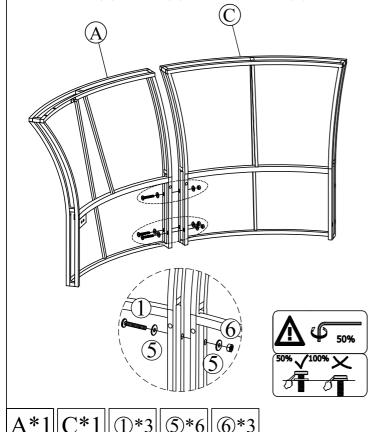

### STEP 2

Connect Right Frame (A) & Back Frame (C) Connect Left Frame (B) & Back Frame (C) with Bolt (1), Eru (6) & Washers (5)

STEP 3

Connect part from Step 1 & part from Step 2 with Bolt (1), Eru (6) & Washers (5)