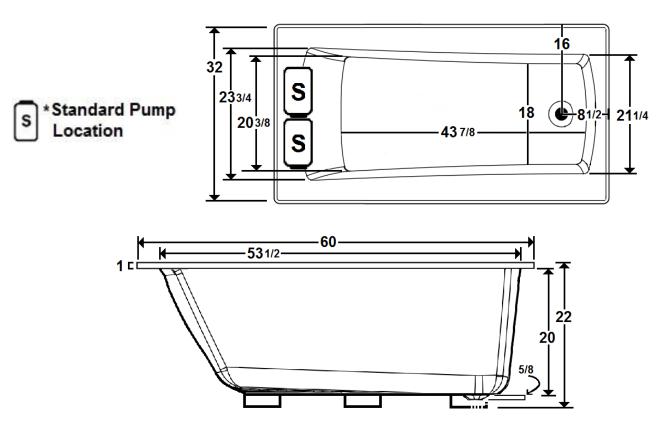

### \*All dimensions are +/- 1/2" and subject to change without notice\*

#### **Technical Information**

Weight: 140 lbs.

Water Depth to Overflow: 16 1/4"

Water Operating Level:

Water Capacity: 61 gal.

Sump Dimension: 43 7/8" x 18"

## **Electrical Requirements**

Standard Pump: 13.0 AmpsStandard Blower: 12.0 Amps2 Dedicated GFCl's required