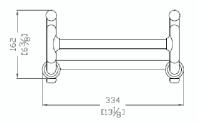

Ponte Giulio S.p.a. Località Ponte Giulio 05018 Orvieto (TR) ITALY http://www.pontegiulio.it/ - Info@pontegiulio.it Tel.:+39 0763 316044 - Fax:+39 0763 316043

| CODE     |      | L xL1<br>mm      | e<br>lbs | lbs |
|----------|------|------------------|----------|-----|
| G01JDS29 | L1 L | 31 ½ x<br>13 1/8 | 9,26     | 330 |