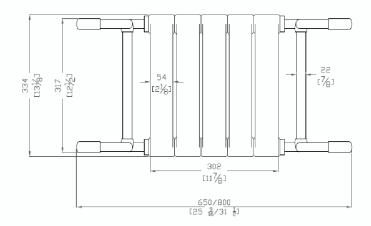

Ponte Giulio S.p.a. Località Ponte Giulio 05018 Orvieto (TR) ITALY http://www.pontegiulio.it/ - Info@pontegiulio.it Tel.:+39 0763 316044 - Fax:+39 0763 316043

| CODE     |      | L xL1<br>mm      | e<br>lbs | lbs |
|----------|------|------------------|----------|-----|
| G01JDS29 | L1 L | 31 ½ x<br>13 1/8 | 9,26     | 330 |