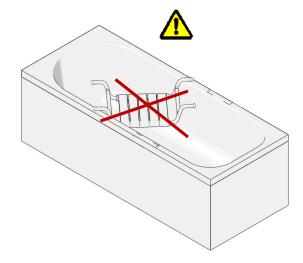

## **CLEANING**

Use a damp cloth wetted with neutral liquid soap and/or other sanitising product. Do not use abrasive liquid detergents containing chlorine, strong acids and bases, concentrated solvents, such as acetone and trichloroethylene and derivates which do not improve the sanitising action and may cause the materials to dull or deteriorate. Do not use hot air sources for drying.