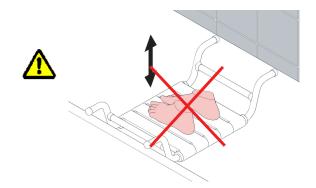

## SAFETY, PRECAUTIONS

Position the device carefully on the bathtub. Simulate one or more stability tests prior to use. Ponte Giulio shall not be held responsible for improper use of the device.

### **MAINTENANCE**

Check the device's stability.