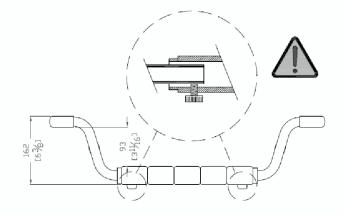

= Attenzione al rischio - Beware of the risk - Vorsicht Gefahr - Attention danger - Atención al riesgo

### **MAINTENANCE**

Check the device's stability.