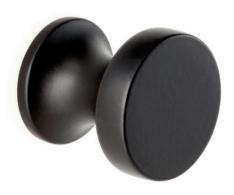

# High Desert 1 in. knob

Satin Brass - RL061930

Satin Nickel - RL061930

Oil Rubbed Bronze - RL061961

Matte Black - RL004876

#### **DIMENSIONS**

Center to center: single bore

Diameter: 1 in.(A) Projection: 1 in. Weight: 0.12 lbs.