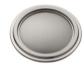

# High Desert 1 in. knob

Satin Brass - RL061930

Satin Nickel - RL061930

Oil Rubbed Bronze - RL061961

Matte Black - RL004876