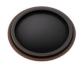

# High Desert 1 in. knob

Satin Brass - RL061930

Satin Nickel - RL061930

Oil Rubbed Bronze - RL061961

Matte Black - RL004876