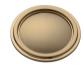

# High Desert 1 in. knob

Satin Brass - RL061930

Satin Nickel - RL061930

Oil Rubbed Bronze - RL061961

Matte Black - RL004876