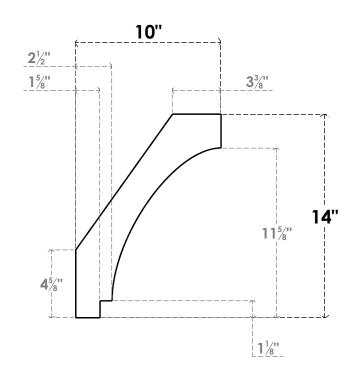

## ITEM NUMBER: BRCURO030X10000X14000IMPRCPR

3"W X 10"D X 14"H IMPERIAL ROUGH CEDAR WOODGRAIN OPEN TIMBERTHANE BRACE, PRIMED TAN

SIDE PROFILE

**FRONT PROFILE** 

**ISOMETRIC** 

GENERATED DATE: 04/05/2023

**EKENA MILLWORK** 2300 WEST MAIN ST. CLARKSVILLE, TX 75426 TOLL FREE: 866-607-0453 WWW.EKENAMILLWORK.COM