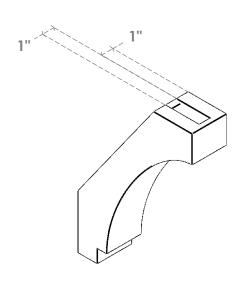

## ITEM NUMBER: BRCURO030X10000X14000IMPRCPR

3"W X 10"D X 14"H IMPERIAL ROUGH CEDAR WOODGRAIN OPEN TIMBERTHANE BRACE, PRIMED TAN

SIDE PROFILE

**FRONT PROFILE** 

**ISOMETRIC** 

GENERATED DATE: 04/05/2023

**EKENA MILLWORK** 2300 WEST MAIN ST. CLARKSVILLE, TX 75426 TOLL FREE: 866-607-0453 WWW.EKENAMILLWORK.COM