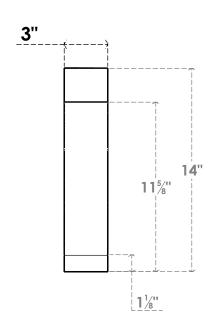

## ITEM NUMBER: BRCURO030X10000X14000IMPRCPR

3"W X 10"D X 14"H IMPERIAL ROUGH CEDAR WOODGRAIN OPEN TIMBERTHANE BRACE, PRIMED TAN

SIDE PROFILE

**FRONT PROFILE** 

**ISOMETRIC** 

GENERATED DATE: 04/05/2023

**EKENA MILLWORK** 2300 WEST MAIN ST. CLARKSVILLE, TX 75426 TOLL FREE: 866-607-0453 WWW.EKENAMILLWORK.COM