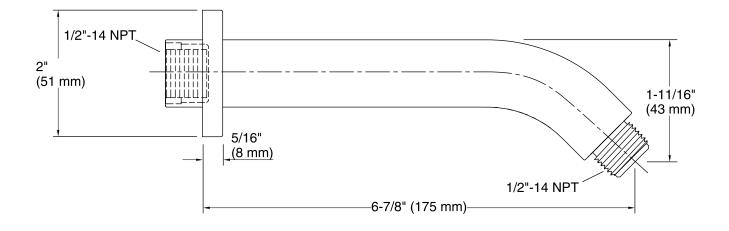

#### Features

- 1/2-inch NPT connection.
- For use with KOHLER showerheads (sold separately).
- Includes flange.

### Installation

Wall-mount

Codes/Standards

ASME A112.18.1/CSA B125.1

KOHLER<sup>®</sup> Faucet Lifetime Limited Warranty

See website for detailed warranty information.

# KOHLER, Faucets

Technical Information

All product dimensions are nominal.